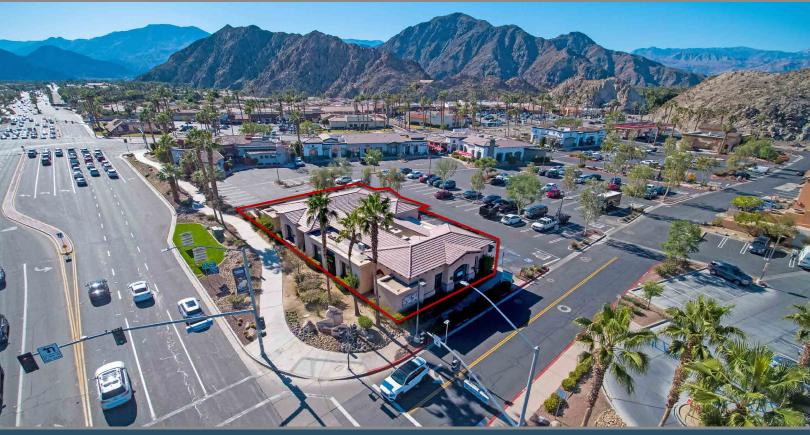

#### **FEATURES**

- Located at one of the busiest intersections in the Coachella Valley
- Exposure to nearly 150,000 cars per day; Traffic counts of 79,960 cars per day on Washington St & 69,410 cars per day on Highway 111
- Join La Quinta Compounding Pharmacy, Okura Sushi, Broken Yolk Cafe, Del Taco, Desert Wine Shop, Bank of America, and more
- Prominent retail center with two signalized entrances and three points of access at the corner of Highway 111 & Washington Street
- Abundant parking
- Zoning allows for a wide variety of commercial, office, and retail uses
- Incredible location on the south side of the BNP Paribas Indian Wells Tennis Garden stadium and parking

# 1,200 SF OFFICE/RETAIL SPACE

SITE AERIAL & AMENITIES 78474 HIGHWAY 111, LA QUINTA

### SITE AMENITIES

 Location: The property is located in the Point Happy Shopping Center at the northwest corner of Highway 111 & Washington Street in La Quinta.

**APN:** 604-050-041

Zoning: CC (Community Commercial)

■ Year Built: 2002

■ **Comments:** Point Happy Shopping Center is one of the best retail/ commercial locations in the Coachella Valley. Point Happy enjoys impressive traffic counts, excellent visibility, and easy access to main roadways, all located within an immaculately maintained shopping center.