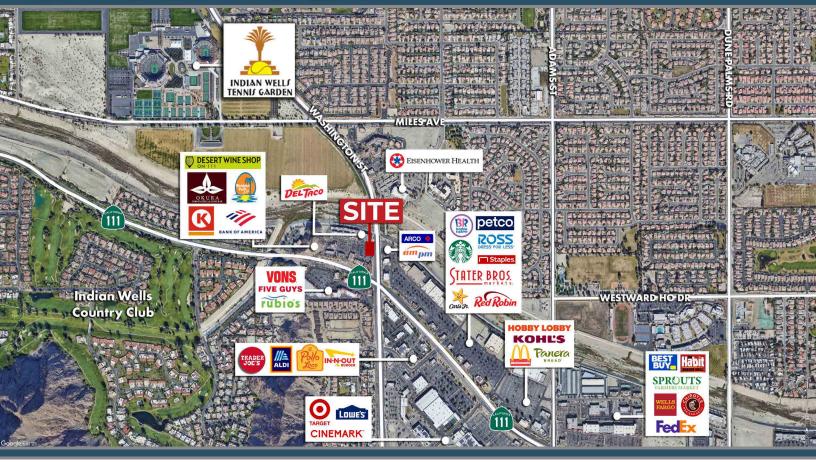

#### **FEATURES**

- Located at one of the busiest intersections in the Coachella Valley
- Exposure to nearly 150,000 cars per day; Traffic counts of 79,960 cars per day on Washington St & 69,410 cars per day on Highway 111
- Join La Quinta Compounding Pharmacy, Okura Sushi, Broken Yolk Cafe, Del Taco, Desert Wine Shop, Bank of America, and more
- Prominent retail center with two signalized entrances and three points of access at the corner of Highway 111 & Washington Street
- Abundant parking
- Zoning allows for a wide variety of commercial, office, and retail uses
- Incredible location on the south side of the BNP Paribas Indian Wells Tennis Garden stadium and parking

### SITE AMENITIES

 Location: The property is located in the Point Happy Shopping Center at the northwest corner of Highway 111 & Washington Street in La Quinta.

**APN:** 604-050-041

Zoning: CC (Community Commercial)

■ Year Built: 2002

■ **Comments:** Point Happy Shopping Center is one of the best retail/ commercial locations in the Coachella Valley. Point Happy enjoys impressive traffic counts, excellent visibility, and easy access to main roadways, all located within an immaculately maintained shopping center.