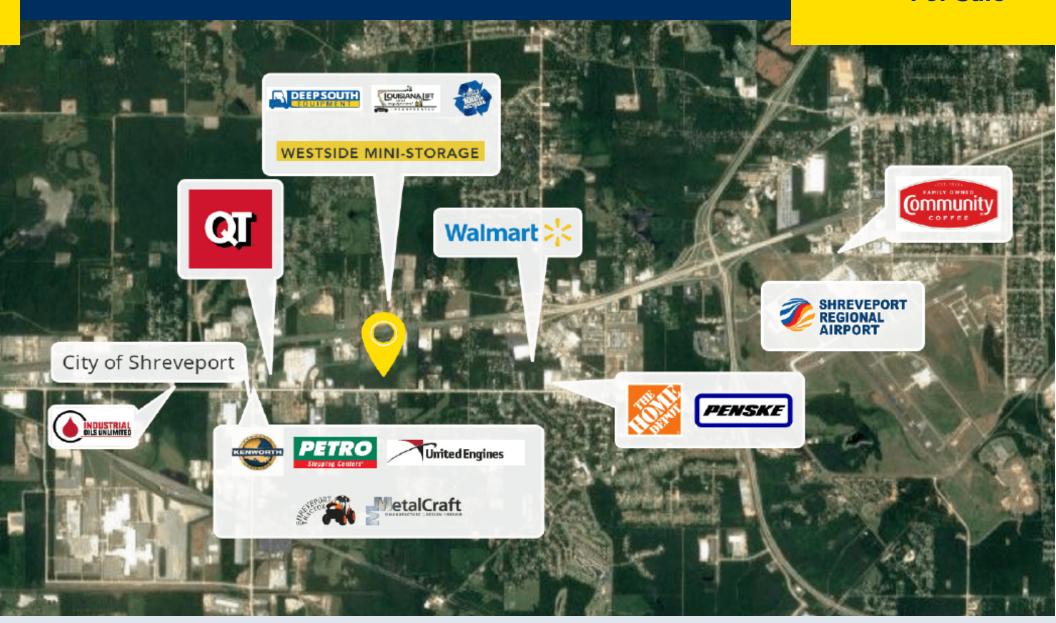

#### **Location Overview**

The property is located just two miles from I-20 in West Shreveport. Quick and easy access to I-220 and I-49. The property is located near many large industrial companies such as Calumet Manufacturing, FedEx Freight, City of Shreveport Public Works, Deep South Equipment, and MetalCraft Manufacturing.