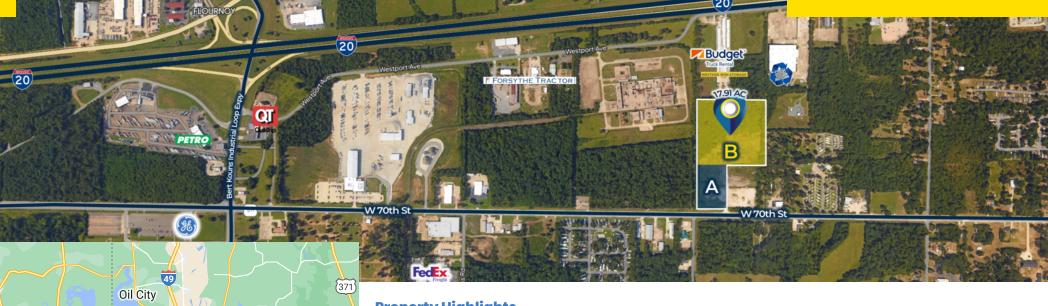

### **Property Highlights**

- Ready for Development
- Quick & Easy Access to Major Roads/Hwys
- Great Visibility
- Ideally Located from I-20/I-220 Interchange and I-49 Interchange
- 4.8 Miles from Shreveport Regional Airport
- Closely Situated Near Texas State Line

#### **Location Overview**

The property is located just two miles from I-20 in West Shreveport. Quick and easy access to I-220 and I-49. The property is located near many large industrial companies such as Calumet Manufacturing, FedEx Freight, City of Shreveport Public Works, Deep South Equipment, and MetalCraft Manufacturing.

17.91 acres of industrial land in West Shreveport, ready for development. Property is generally level and clear. It is zoned I-2.

The site has approximately 350 feet fronting W. 70th Street. (Note: The current tract of which this property is a part of is 23+/- acres with 795' fronting W. 70th however the owner is going to develop the southeast corner for its use leaving 350 feet of frontage and approximately 17.91 acres.)