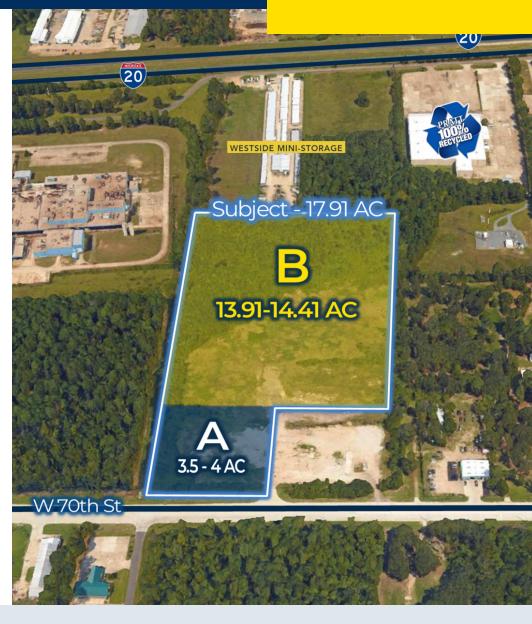

# Land For Sale

| Property Type          | Land                |
|------------------------|---------------------|
| APN                    | 171523006001700     |
| In Opportunity Zone    | Yes                 |
| Lot Size               | 17.91 Acres         |
| Lot Frontage           | 350'+/- ft          |
| Lot Depth              | 1,275 ft            |
| Zoned                  | I-2                 |
| Available Land         | 3.50 - 17.91 Acres  |
| Price/SF               | \$1.25 -\$2.00      |
| Tract A Available Land | 3.5-4 Acres         |
| Tract A Sale Price/SF  | \$2.00/SF           |
| Tract B Available Land | 13.91 - 14.41 Acres |
| Tract B Sale Price/SF  | \$1.25/SF           |
|                        |                     |

17.91 acres of industrial land in West Shreveport, ready for development. Property is generally level and clear. It is zoned I-2.

The site has approximately 350 feet fronting W. 70th Street. (Note: The current tract of which this property is a part of is 23+/- acres with 795' fronting W. 70th however the owner is going to develop the southeast corner for its use leaving 350 feet of frontage and approximately 17.91 acres.)