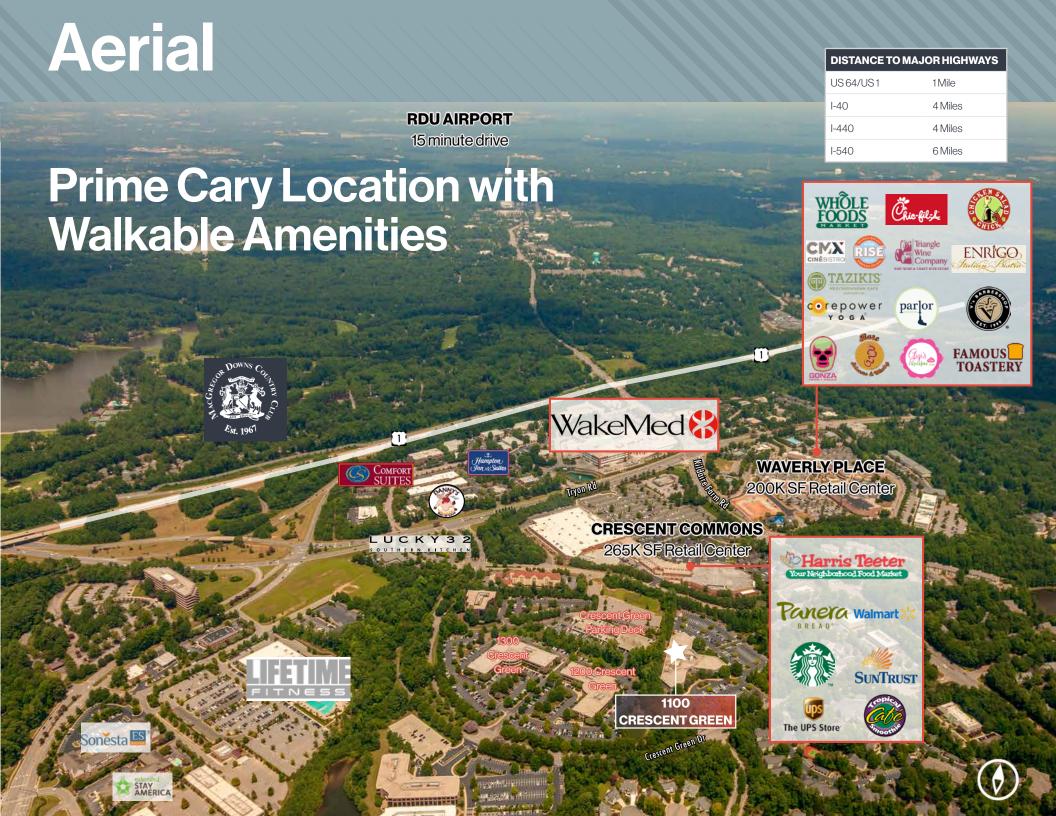

## A variety of suites are available ranging from 2,072 SF to 19,146 SF.

- Beautiful office park setting with outdoor patio
- · Showers on-site
- Competitive TI packages
- Ability to provide up to 4/1000 for surface and covered parking
- Nearby amenities include hotels, shopping, banking, restaurants and walking/biking trails
- Convenient Cary location with easy access to I-40, I-440 and the US 1 & US 64 interchange