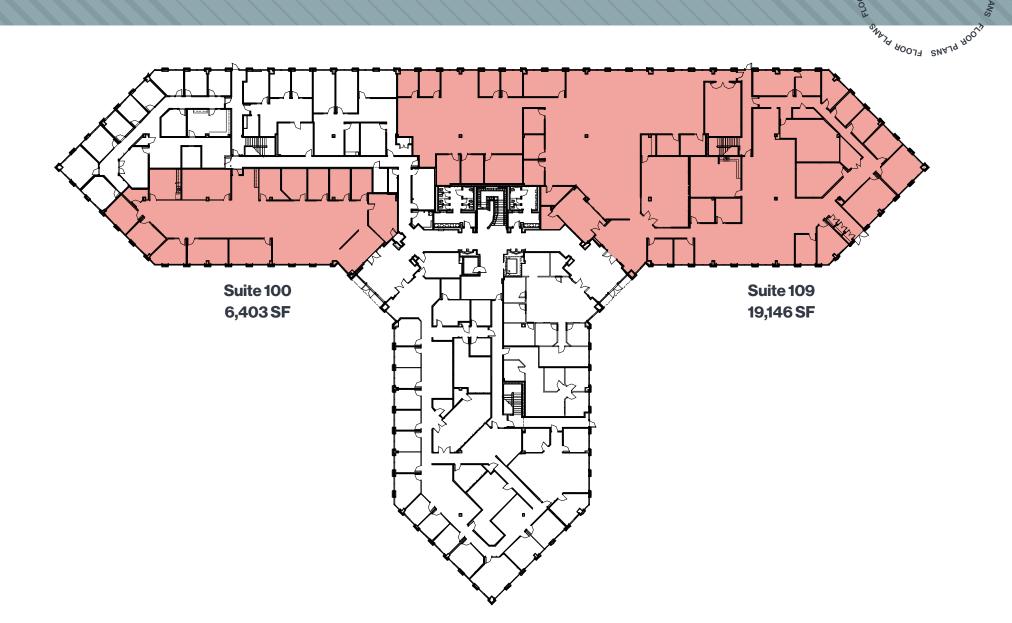

1100 Crescent Green is a two-story 94,304 SF full building available for lease.

## A variety of suites are available ranging from 2,072 SF to 19,146 SF.

- Beautiful office park setting with outdoor patio
- · Showers on-site
- Competitive TI packages
- Ability to provide up to 4/1000 for surface and covered parking
- Nearby amenities include hotels, shopping, banking, restaurants and walking/biking trails
- Convenient Cary location with easy access to I-40, I-440 and the US 1 & US 64 interchange



# 1<sup>st</sup> Floor Availabilities



# 2<sup>nd</sup> Floor Availabilities







### CONTACTS

#### **John Brewer**

**Executive Vice President** 

+19198318214

john.brewer@cbre.com

### **Hastings Jones**

Vice President

+19198318219

hastings.jones@cbre.com



© 2024 CBRE, Inc. All rights reserved. This information has been obtained from sources believed reliable but has not been verified for accuracy or completeness. CBRE, Inc. makes no guarantee, representation or warranty and accepts no responsibility or liability as to the accuracy, completeness, or reliability of the information contained herein. You should conduct a careful, independent investigation of the property and verify all information. Any reliance on this information is solely at your own risk. CBRE and the CBRE logo are service marks of CBRE, Inc. All o