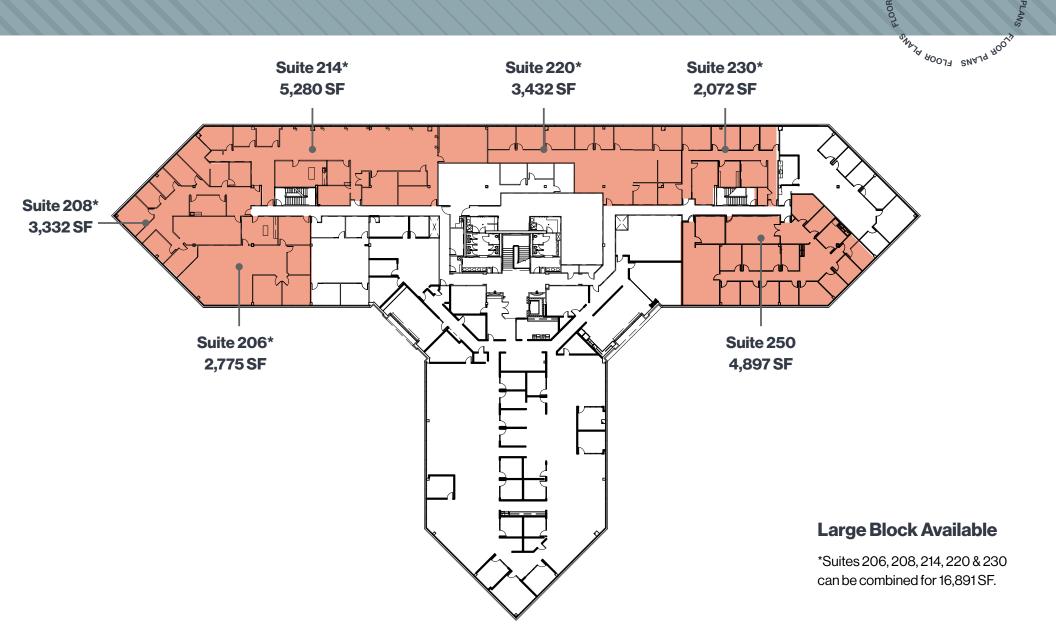

## A variety of suites are available ranging from 2,072 SF to 19,146 SF.

- Beautiful office park setting with outdoor patio
- · Showers on-site
- Competitive TI packages
- Ability to provide up to 4/1000 for surface and covered parking
- Nearby amenities include hotels, shopping, banking, restaurants and walking/biking trails
- Convenient Cary location with easy access to I-40, I-440 and the US 1 & US 64 interchange

# 2<sup>nd</sup> Floor Availabilities