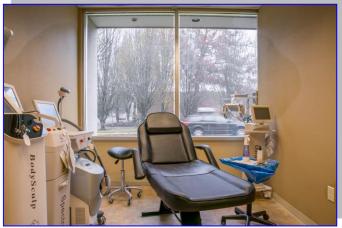

## For Lease: Suite 120, 1970 SE 14<sup>th</sup> Ave. Albany

Approx. 1866 sq. ft. (center section of building) currently Medical space for exams & treatment, may be used for office space.

Spacious lobby or additional exam/office space. Building foot print/layout on the last page.