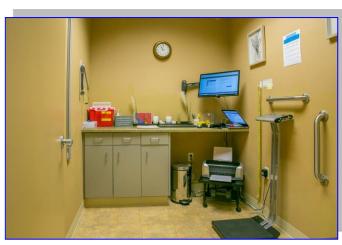

## For Lease: Suite 120, 1970 SE 14<sup>th</sup> Ave. Albany

Approx. 1866 sq. ft. (center section of building) currently Medical space for exams & treatment, may be used for office space.

Spacious lobby or additional exam/office space. Building foot print/layout on the last page.

Heritage Plaza, LLC Contact 503.701.8811 or Waltgx@comcast.net for lease details.

Secure, quiet space. Modern turn-key space.

Main hallway with built-ins and break room.

Up to date décor, additional storage room, and lockable data/com & file room. Men's & women's restrooms in common hallway. Graphics in the rear windows provide a huge marketing outreach.