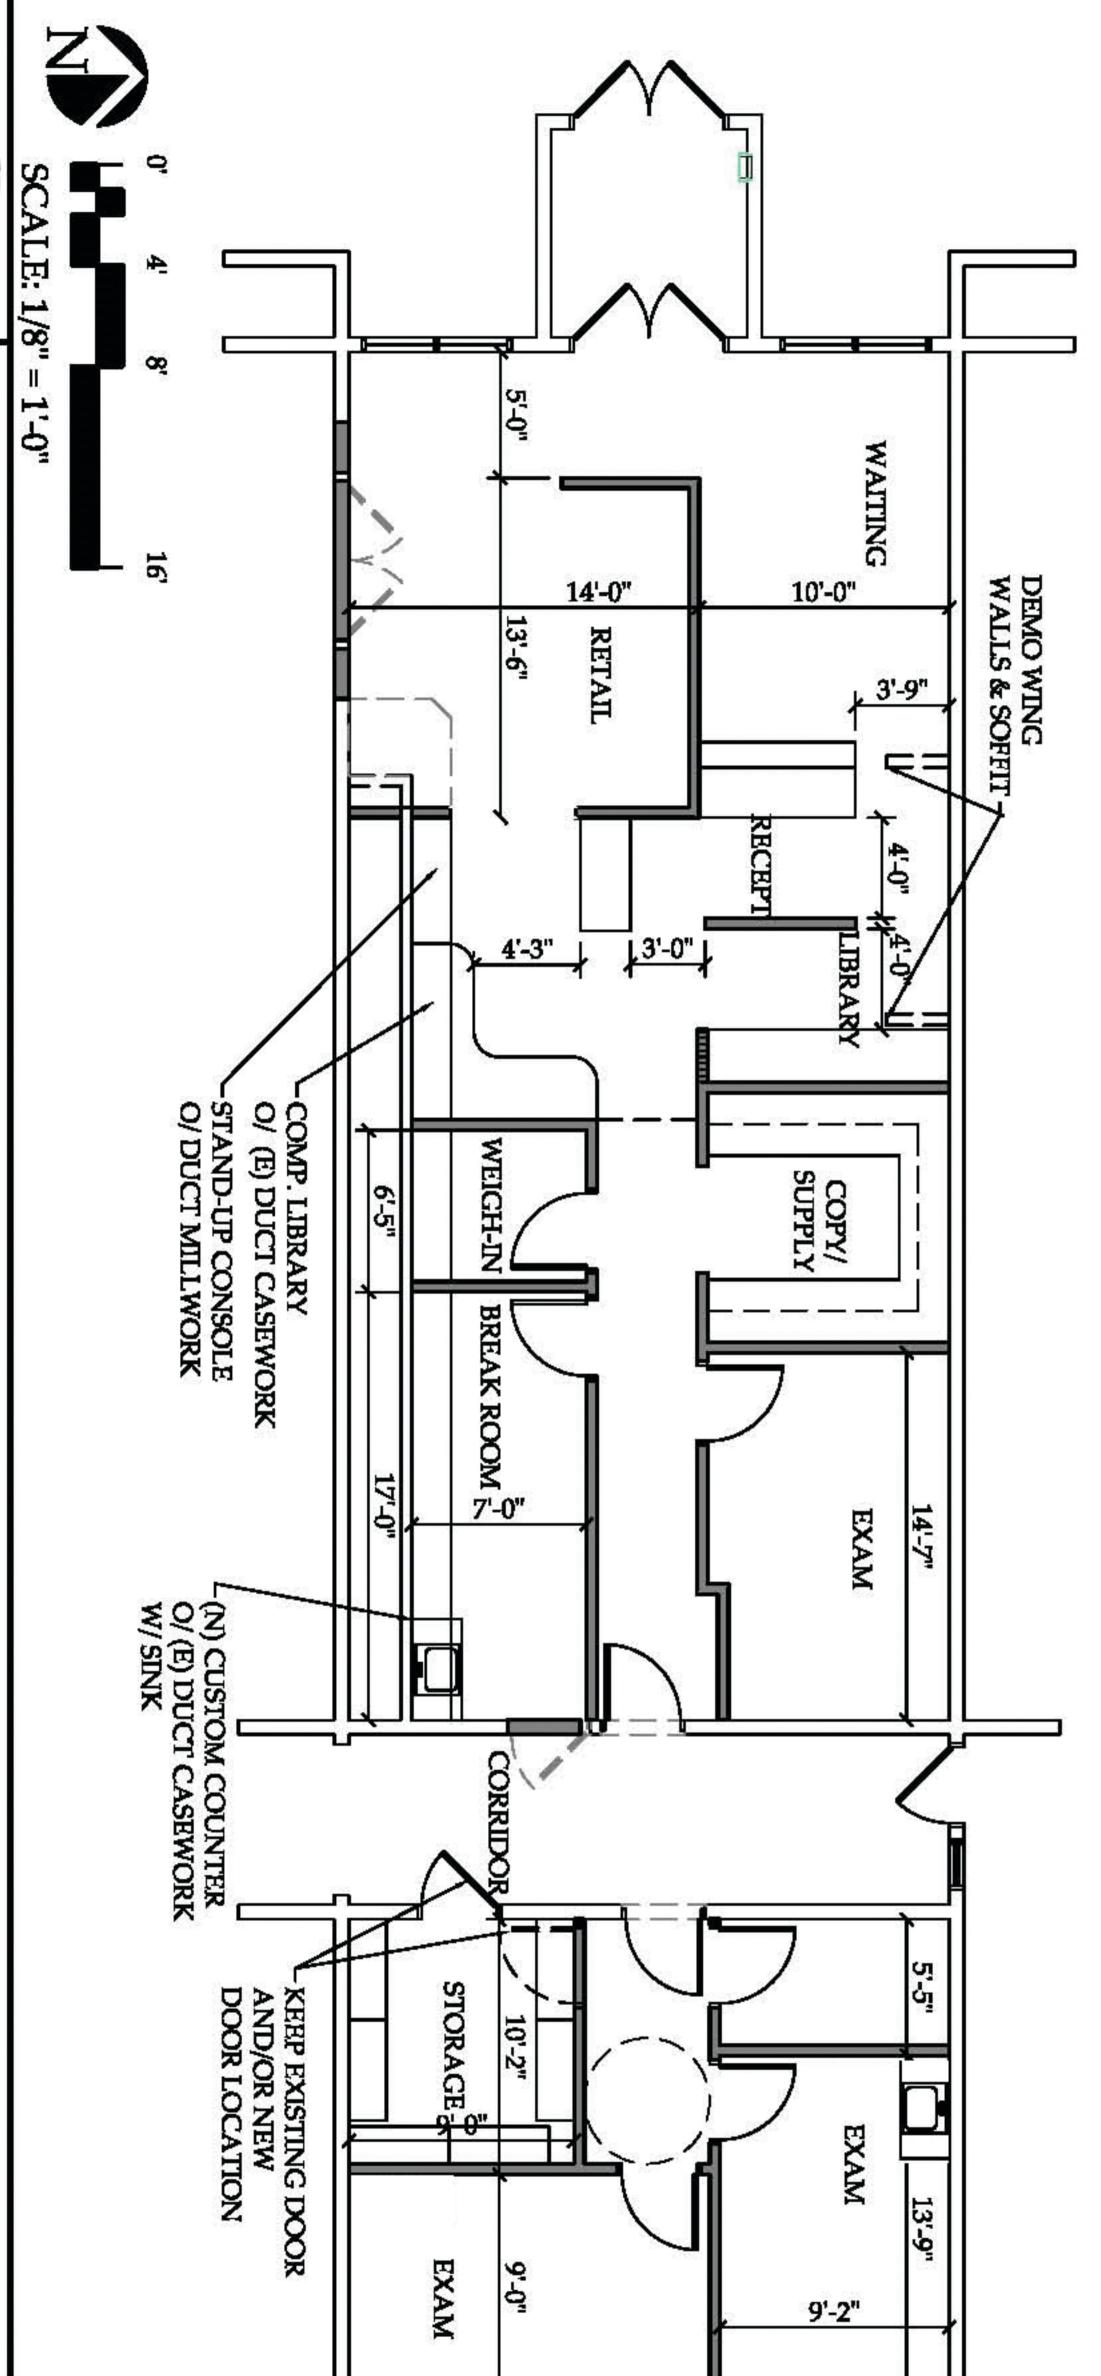

## For Lease: Suite 120, 1970 SE 14<sup>th</sup> Ave. Albany

Approx. 1866 sq. ft. (center section of building) currently Medical space for exams & treatment, may be used for office space.

Spacious lobby or additional exam/office space. Building foot print/layout on the last page.

Heritage Plaza, LLC Contact 503.701.8811 or Waltgx@comcast.net for lease details.

Secure, quiet space. Modern turn-key space.

Main hallway with built-ins and break room.

Up to date décor, additional storage room, and lockable data/com & file room. Men's & women's restrooms in common hallway. Graphics in the rear windows provide a huge marketing outreach.