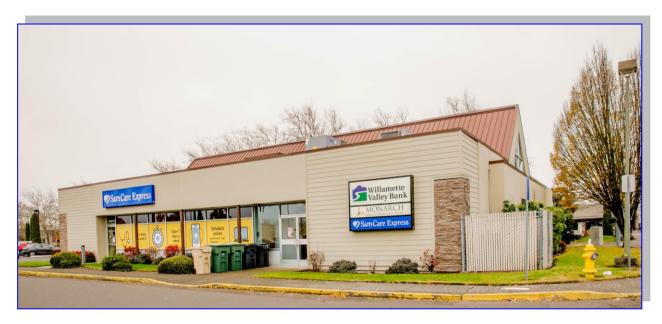

## For Lease: Suite 120, 1970 SE 14<sup>th</sup> Ave. Albany

Approx. 1866 sq. ft. (center section of building) currently Medical space for exams & treatment, may be used for office space.

Spacious lobby or additional exam/office space. Building foot print/layout on the last page.

Heritage Plaza, LLC Contact 503.701.8811 or Waltgx@comcast.net for lease details.

Secure, quiet space. Modern turn-key space.

Main hallway with built-ins and break room.

Up to date décor, additional storage room, and lockable data/com & file room. Men's & women's restrooms in common hallway. Graphics in the rear windows provide a huge marketing outreach.