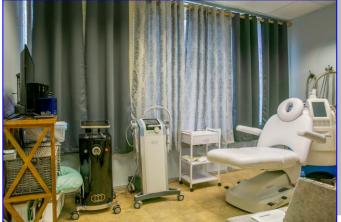

## For Lease: Suite 120, 1970 SE 14<sup>th</sup> Ave. Albany

Approx. 1866 sq. ft. (center section of building) currently Medical space for exams & treatment, may be used for office space.

Spacious lobby or additional exam/office space. Building foot print/layout on the last page.