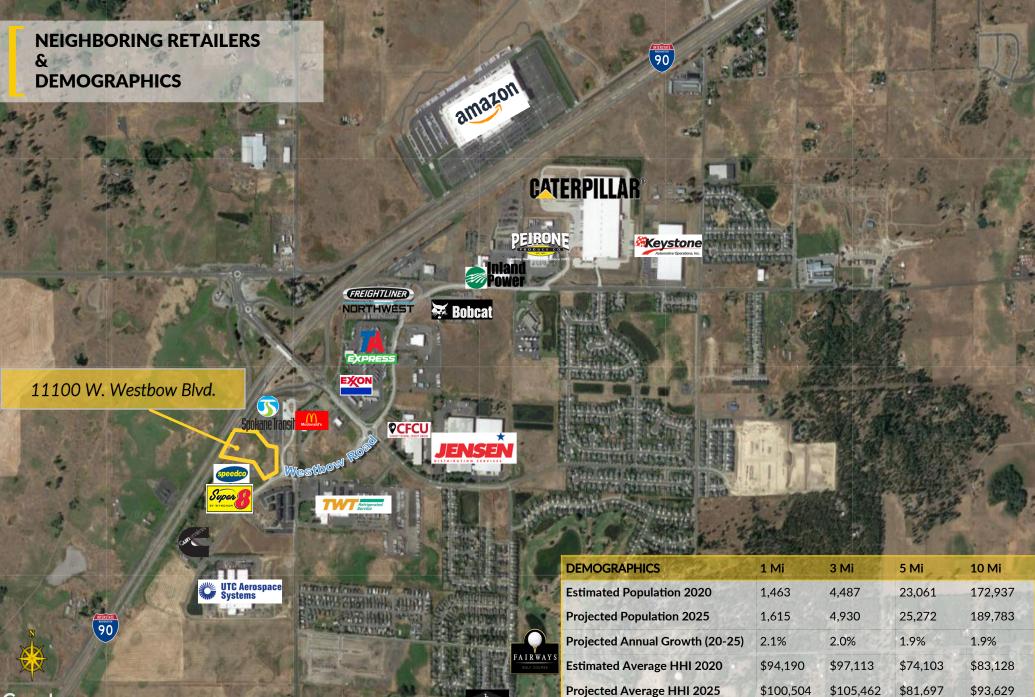

509.838.6541 601 W. Main Avenue, Suite 400 Spokane, WA 99201 **KIEMLE**HAGOOD.COM

- **LOCATION:** West Spokane location along I-90 with excellent access and exposure. Situated southwest of the Medical Lake Interchange #272, adjacent to the new STA West Plains Transit Center, near the Amazon Fulfillment Center, and approximately ±8 miles from Spokane's City Center.
- **STE:** ±270,071 SF (6.2 acres). Parcel #14121.9002. See attached site plan with proposed wetland, wetland boundary, 208 pond area and approximately ±1.8 acres of buildable area.
- **ZONING:** Spokane County, RC, Regional Commercial per Spokane County, allowing for retail sale & service, hotel/motel, small industrial, and motor vehicle sales, service, and rental.
- **WATER:** 12" water main along east side of property in vacated Hayford Rd. and along south side of Westbow Rd. 8" domestic tap in southwest corner, no meter; serviced by City of Spokane Utilities. Purchaser pays meter, GFC and connection fees.