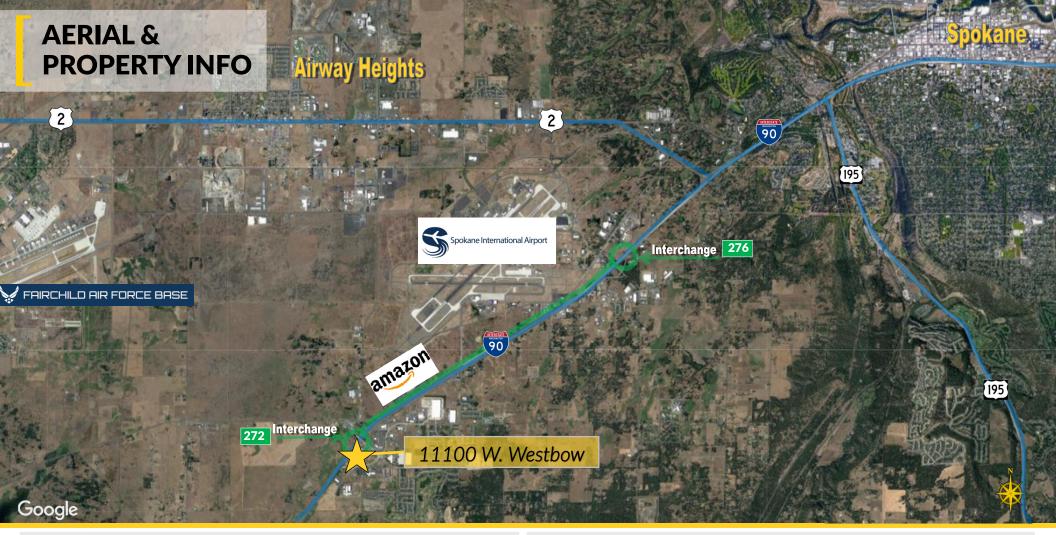

509.838.6541 601 W. Main Avenue, Suite 400 Spokane, WA 99201 **KIEMLE**HAGOOD.COM

- **LOCATION:** West Spokane location along I-90 with excellent access and exposure. Situated southwest of the Medical Lake Interchange #272, adjacent to the new STA West Plains Transit Center, near the Amazon Fulfillment Center, and approximately ±8 miles from Spokane's City Center.
- **STE:** ±270,071 SF (6.2 acres). Parcel #14121.9002. See attached site plan with proposed wetland, wetland boundary, 208 pond area and approximately ±1.8 acres of buildable area.
- **ZONING:** Spokane County, RC, Regional Commercial per Spokane County, allowing for retail sale & service, hotel/motel, small industrial, and motor vehicle sales, service, and rental.
- **WATER:** 12" water main along east side of property in vacated Hayford Rd. and along south side of Westbow Rd. 8" domestic tap in southwest corner, no meter; serviced by City of Spokane Utilities. Purchaser pays meter, GFC and connection fees.