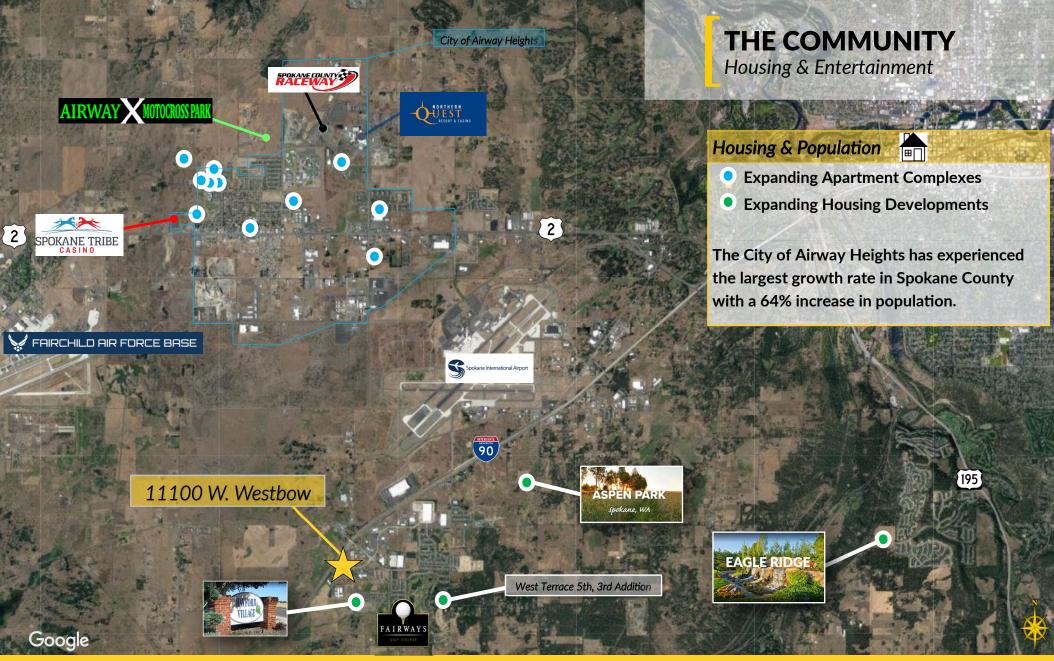

509.838.6541 601 W. Main Avenue, Suite 400 Spokane, WA 99201 **KIEMLE**HAGOOD.COM

- **LOCATION:** West Spokane location along I-90 with excellent access and exposure. Situated southwest of the Medical Lake Interchange #272, adjacent to the new STA West Plains Transit Center, near the Amazon Fulfillment Center, and approximately ±8 miles from Spokane's City Center.
- **STE:** ±270,071 SF (6.2 acres). Parcel #14121.9002. See attached site plan with proposed wetland, wetland boundary, 208 pond area and approximately ±1.8 acres of buildable area.
- **ZONING:** Spokane County, RC, Regional Commercial per Spokane County, allowing for retail sale & service, hotel/motel, small industrial, and motor vehicle sales, service, and rental.
- **WATER:** 12" water main along east side of property in vacated Hayford Rd. and along south side of Westbow Rd. 8" domestic tap in southwest corner, no meter; serviced by City of Spokane Utilities. Purchaser pays meter, GFC and connection fees.