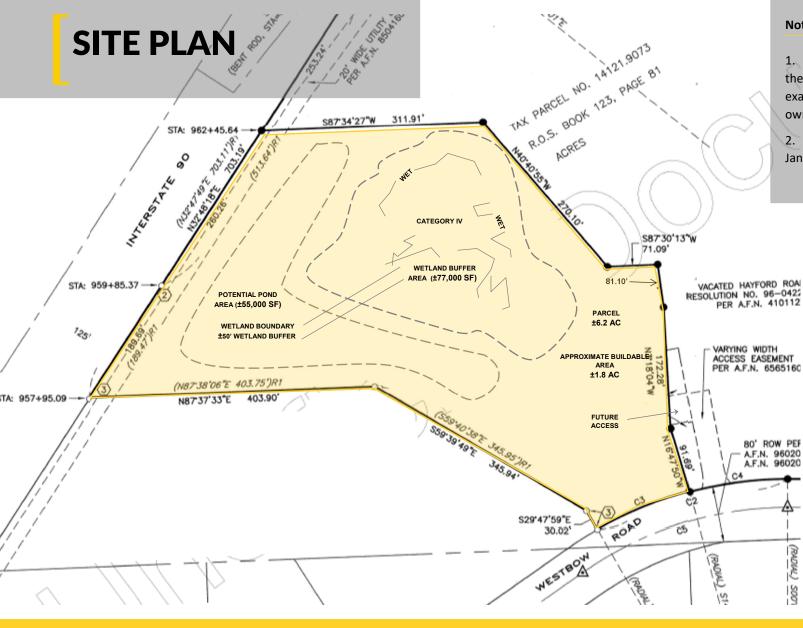

509.838.6541 601 W. Main Avenue, Suite 400 Spokane, WA 99201 **KIEMLE**HAGOOD.COM

- **LOCATION:** West Spokane location along I-90 with excellent access and exposure. Situated southwest of the Medical Lake Interchange #272, adjacent to the new STA West Plains Transit Center, near the Amazon Fulfillment Center, and approximately ±8 miles from Spokane's City Center.
- **STE:** ±270,071 SF (6.2 acres). Parcel #14121.9002. See attached site plan with proposed wetland, wetland boundary, 208 pond area and approximately ±1.8 acres of buildable area.
- **ZONING:** Spokane County, RC, Regional Commercial per Spokane County, allowing for retail sale & service, hotel/motel, small industrial, and motor vehicle sales, service, and rental.
- **WATER:** 12" water main along east side of property in vacated Hayford Rd. and along south side of Westbow Rd. 8" domestic tap in southwest corner, no meter; serviced by City of Spokane Utilities. Purchaser pays meter, GFC and connection fees.

#### Notes

1. The location of the future access into the owner's parcel is approximate. The exact location will be agree to by the owner prior to acquisition.

2. Record of Survey 6573793 dated January 9, 2017