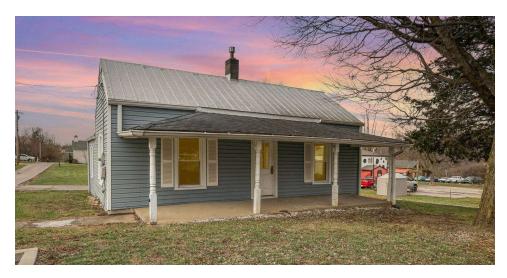

#### PROPERTY DESCRIPTION

Introducing a prime investment opportunity in Northern Kentucky! This 1,024 SF office building, constructed in 1964, is ideally located at 5919 N Jefferson St, Burlington, KY, 41005. Zoned SR-2/SC, this property offers versatile potential for office or office building investors seeking a strategic addition to their portfolio. With its convenient location and a range of potential uses, this property presents an opportunity to shape a valuable investment in a sought-after area. Don't miss the chance to make your mark in the Northern Kentucky market with this promising commercial asset.

#### **PROPERTY OVERVIEW**

Introducing a prime investment opportunity in Northern Kentucky! This 1,024 SF office building, constructed in 1964, is ideally located at 5919 N Jefferson St, Burlington, KY, 41005. Zoned SR-2/SC, this property offers versatile potential for office or office building investors seeking a strategic addition to their portfolio. With its convenient location and a range of potential uses, this property presents an opportunity to shape a valuable investment in a sought-after area. Don't miss the chance to make your mark in the Northern Kentucky market with this promising commercial asset.