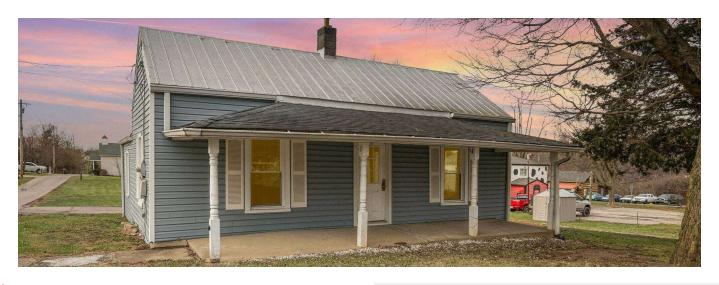

#### PROPERTY DESCRIPTION

Introducing a prime investment opportunity in Northern Kentucky! This 1,024 SF office building, constructed in 1964, is ideally located at 5919 N Jefferson St, Burlington, KY, 41005. Zoned SR-2/SC, this property offers versatile potential for office or office building investors seeking a strategic addition to their portfolio. With its convenient location and a range of potential uses, this property presents an opportunity to shape a valuable investment in a sought-after area. Don't miss the chance to make your mark in the Northern Kentucky market with this promising commercial asset.

#### **PROPERTY OVERVIEW**

Introducing a prime investment opportunity in Northern Kentucky! This 1,024 SF office building, constructed in 1964, is ideally located at 5919 N Jefferson St, Burlington, KY, 41005. Zoned SR-2/SC, this property offers versatile potential for office or office building investors seeking a strategic addition to their portfolio. With its convenient location and a range of potential uses, this property presents an opportunity to shape a valuable investment in a sought-after area. Don't miss the chance to make your mark in the Northern Kentucky market with this promising commercial asset.