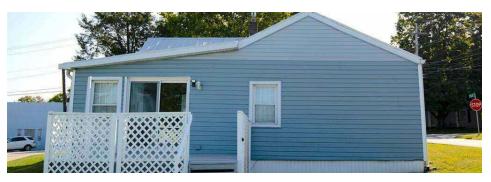

#### PROPERTY DESCRIPTION

Introducing a prime investment opportunity in Northern Kentucky! This 1,024 SF office building, constructed in 1964, is ideally located at 5919 N Jefferson St, Burlington, KY, 41005. Zoned SR-2/SC, this property offers versatile potential for office or office building investors seeking a strategic addition to their portfolio. With its convenient location and a range of potential uses, this property presents an opportunity to shape a valuable investment in a sought-after area. Don't miss the chance to make your mark in the Northern Kentucky market with this promising commercial asset.

#### **PROPERTY OVERVIEW**

Introducing a prime investment opportunity in Northern Kentucky! This 1,024 SF office building, constructed in 1964, is ideally located at 5919 N Jefferson St, Burlington, KY, 41005. Zoned SR-2/SC, this property offers versatile potential for office or office building investors seeking a strategic addition to their portfolio. With its convenient location and a range of potential uses, this property presents an opportunity to shape a valuable investment in a sought-after area. Don't miss the chance to make your mark in the Northern Kentucky market with this promising commercial asset.