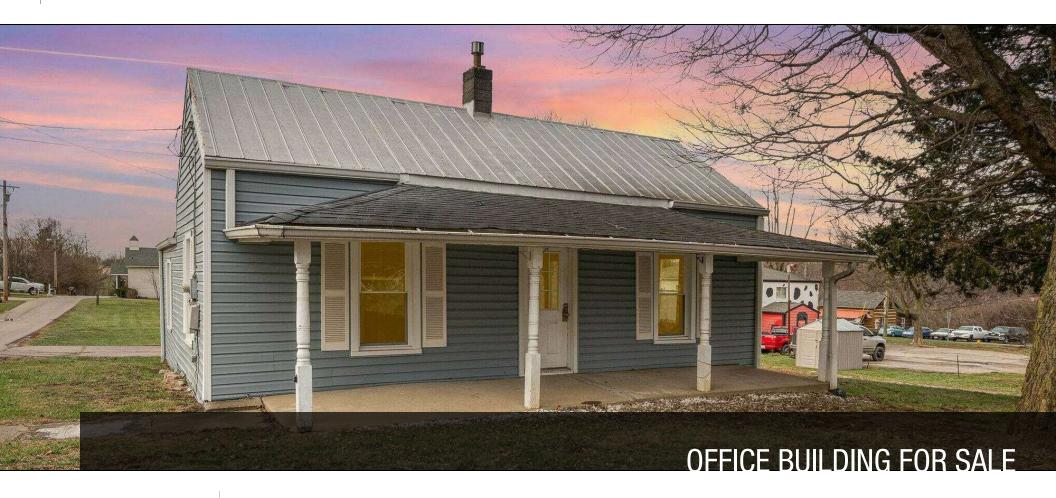

#### PROPERTY DESCRIPTION

Introducing a prime investment opportunity in Northern Kentucky! This 1,024 SF office building, constructed in 1964, is ideally located at 5919 N Jefferson St, Burlington, KY, 41005. Zoned SR-2/SC, this property offers versatile potential for office or office building investors seeking a strategic addition to their portfolio. With its convenient location and a range of potential uses, this property presents an opportunity to shape a valuable investment in a sought-after area. Don't miss the chance to make your mark in the Northern Kentucky market with this promising commercial asset.

#### **PROPERTY OVERVIEW**

Introducing a prime investment opportunity in Northern Kentucky! This 1,024 SF office building, constructed in 1964, is ideally located at 5919 N Jefferson St, Burlington, KY, 41005. Zoned SR-2/SC, this property offers versatile potential for office or office building investors seeking a strategic addition to their portfolio. With its convenient location and a range of potential uses, this property presents an opportunity to shape a valuable investment in a sought-after area. Don't miss the chance to make your mark in the Northern Kentucky market with this promising commercial asset.