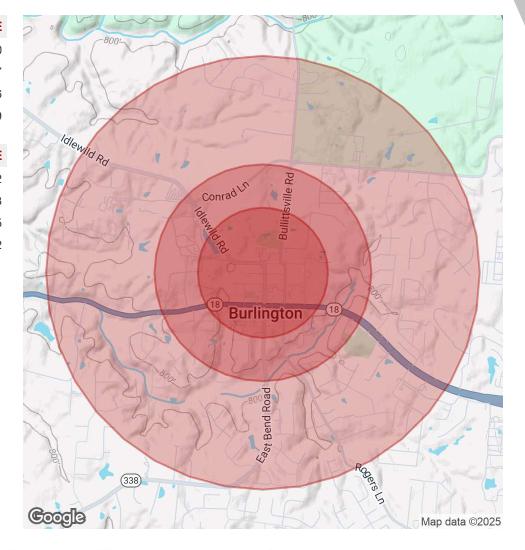

| DEMOGRAPHICS      | 0.3 MILES | 0.5 MILES | 1 MILE    |
|-------------------|-----------|-----------|-----------|
| Total Households  | 182       | 531       | 2,172     |
| Total Population  | 569       | 1,660     | 6,590     |
| Average HH Income | \$121,821 | \$119,440 | \$113,695 |

# 5919 N. JEFFERSON ST

5919 N Jefferson St, Burlington, KY 41005

| POPULATION           | 0.3 MILES | 0.5 MILES | 1 MILE    |
|----------------------|-----------|-----------|-----------|
| Total Population     | 569       | 1,660     | 6,590     |
| Average Age          | 37        | 37        | 37        |
| Average Age (Male)   | 36        | 36        | 36        |
| Average Age (Female) | 38        | 38        | 39        |
|                      |           |           |           |
| HOUSEHOLDS & INCOME  | 0.3 MILES | 0.5 MILES | 1 MILE    |
| Total Households     | 182       | 531       | 2,172     |
| # of Persons per HH  | 3.1       | 3.1       | 3         |
| Average HH Income    | \$121,821 | \$119,440 | \$113,695 |
| Average House Value  | \$297,816 | \$315,990 | \$295,622 |
|                      |           |           |           |