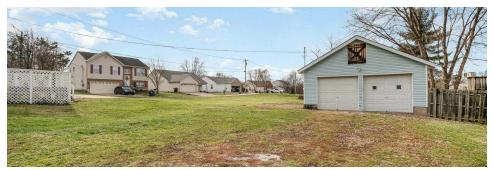

#### PROPERTY DESCRIPTION

Introducing a prime investment opportunity in Northern Kentucky! This 1,024 SF office building, constructed in 1964, is ideally located at 5919 N Jefferson St, Burlington, KY, 41005. Zoned SR-2/SC, this property offers versatile potential for office or office building investors seeking a strategic addition to their portfolio. With its convenient location and a range of potential uses, this property presents an opportunity to shape a valuable investment in a sought-after area. Don't miss the chance to make your mark in the Northern Kentucky market with this promising commercial asset.

#### **PROPERTY OVERVIEW**

Introducing a prime investment opportunity in Northern Kentucky! This 1,024 SF office building, constructed in 1964, is ideally located at 5919 N Jefferson St, Burlington, KY, 41005. Zoned SR-2/SC, this property offers versatile potential for office or office building investors seeking a strategic addition to their portfolio. With its convenient location and a range of potential uses, this property presents an opportunity to shape a valuable investment in a sought-after area. Don't miss the chance to make your mark in the Northern Kentucky market with this promising commercial asset.