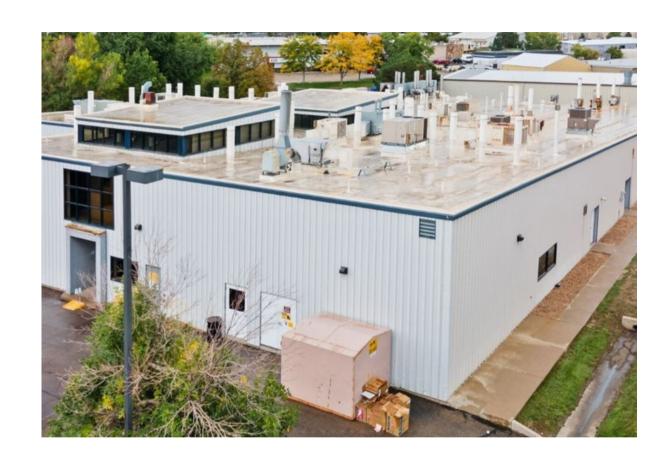

#### **Property specifications**

- 24,594 SF
- 1.45 Acre site
- Built in 1976
- Remodeled in 1991
- 85 parking spaces
- (IL) Zoning
- 2,000amp 480/277v 3p