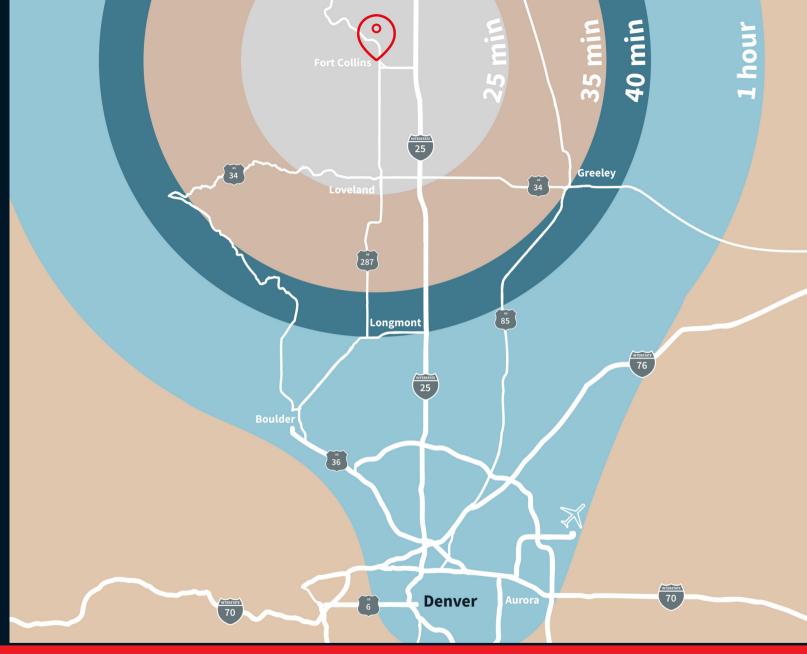

### **Drive Times:**

- Loveland 25 mins
- Greeley 35 mins
- Berthoud 35 mins
- Mead 40 mins
- Firestone 40 mins
- Longmont 40 mins
- Westminster 1 hour
- Thornton 1 hour
- Brighton 1 hour
- Boulder 1 hour
- Denver 1 hour