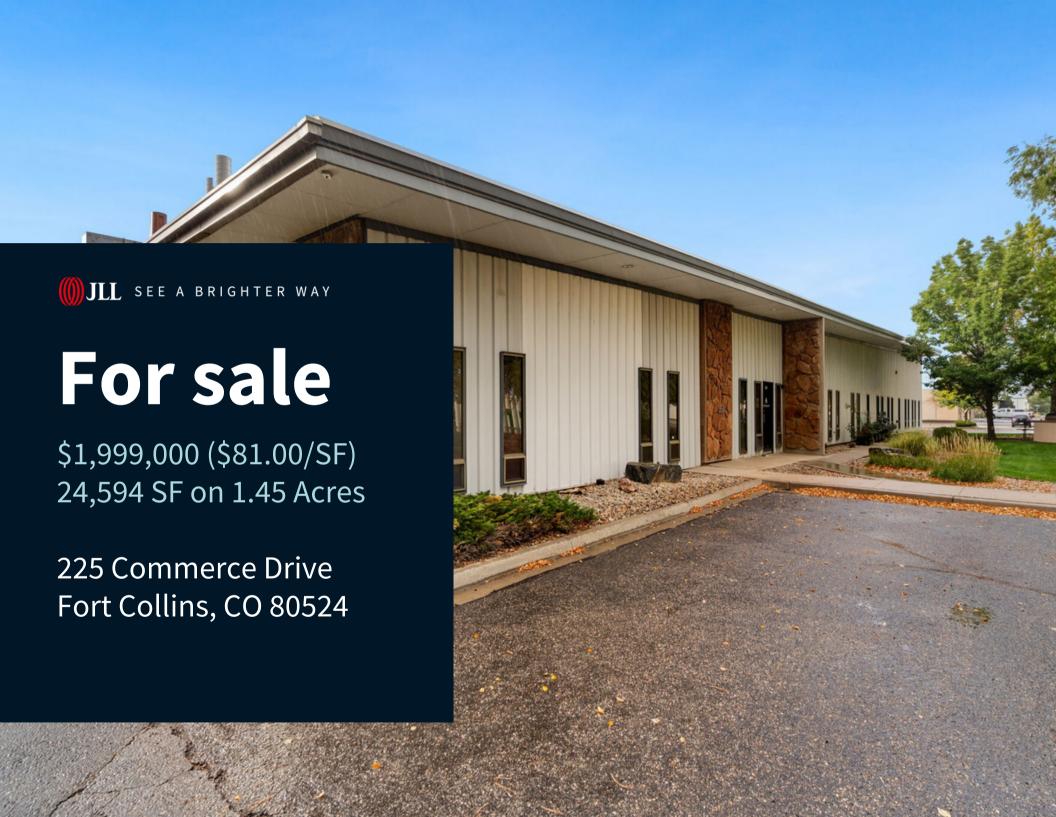

## For sale - 225 Commerce Drive

#### **Highlights**

- A+ location in the supply constrained Fort Collins submarket
- Standalone building
- Smaller deal size appeals to middle market value add investors/owner users
- Sales price significantly below replacement cost

#### **Property specifications**

- 24,594 SF
- 1.45 Acre site
- Built in 1976
- Remodeled in 1991
- 85 parking spaces
- (IL) Zoning
- 2,000amp 480/277v 3p