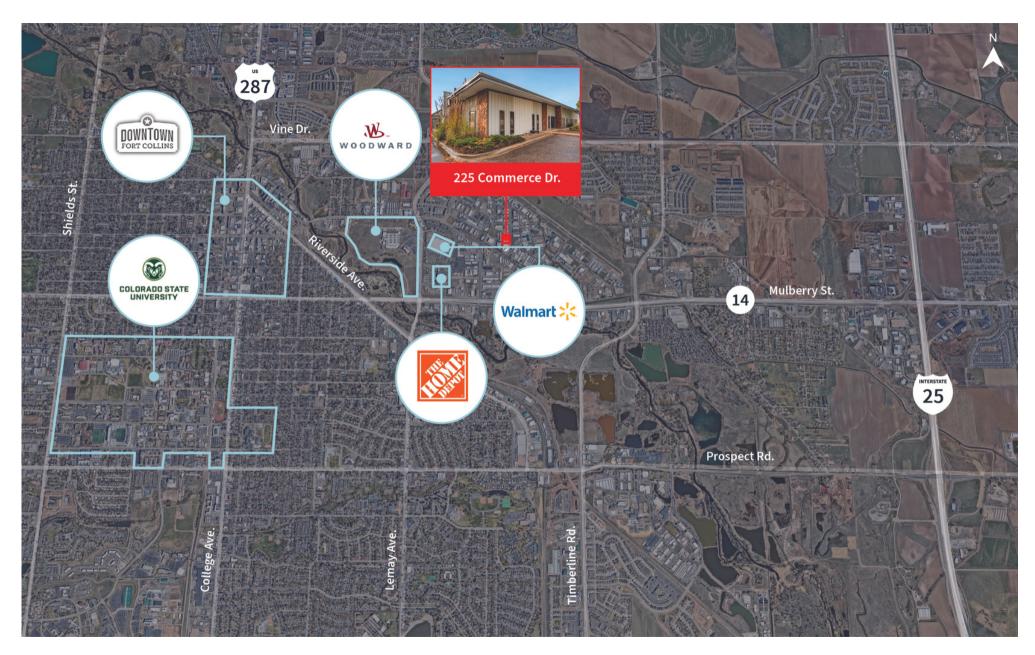

## For sale - 225 Commerce Drive

#### **Highlights**

- A+ location in the supply constrained Fort Collins submarket
- Standalone building
- Smaller deal size appeals to middle market value add investors/owner users
- Sales price significantly below replacement cost

#### **Property specifications**

- 24,594 SF
- 1.45 Acre site
- Built in 1976
- Remodeled in 1991
- 85 parking spaces
- (IL) Zoning
- 2,000amp 480/277v 3p



# Location - 225 Commerce Drive



Location - 225 Commerce Drive

### **Drive Times:**

- Loveland 25 mins
- Greeley 35 mins
- Berthoud 35 mins
- Mead 40 mins
- Firestone 40 mins
- Longmont 40 mins
- Westminster 1 hour
- Thornton 1 hour
- Brighton 1 hour
- Boulder 1 hour
- Denver 1 hour



For more information, please contact:

Jason Addlesperger
Senior Managing Director
+1 303 217 7943
jason.addlesperger@jll.com

Patrick McGettigan
Senior Vice President
+1 303 217 7956
patrick.mcgettigan@jll.com