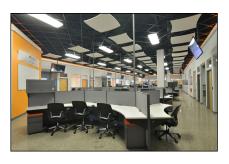

#### **Property Highlights**

- Six office/flex buildings located on Challenger Parkway in the Central Florida Research Park
- Available spaces ranging from 5,557± SF 14,647± SF
- Suites include independent restrooms with shower
- In close proximity to the Navail Air Warfare Center
- Parking at 4.5-5 spaces per 1,000 SF
- Convenient access to the East/West Expressway (SR 408), SR 50 and the University of Central Florida