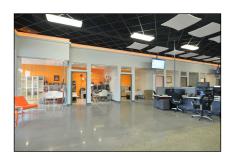

#### **Property Highlights**

- Six office/flex buildings located on Challenger Parkway in the Central Florida Research Park
- Available spaces ranging from 5,557± SF 14,647± SF
- Suites include independent restrooms with shower
- In close proximity to the Navail Air Warfare Center
- Parking at 4.5-5 spaces per 1,000 SF
- Convenient access to the East/West Expressway (SR 408), SR 50 and the University of Central Florida