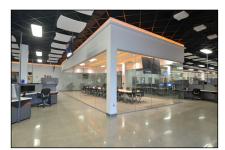

#### **Property Highlights**

- Six office/flex buildings located on Challenger Parkway in the Central Florida Research Park
- Available spaces ranging from 5,557± SF 14,647± SF
- Suites include independent restrooms with shower
- In close proximity to the Navail Air Warfare Center
- Parking at 4.5-5 spaces per 1,000 SF
- Convenient access to the East/West Expressway (SR 408), SR 50 and the University of Central Florida