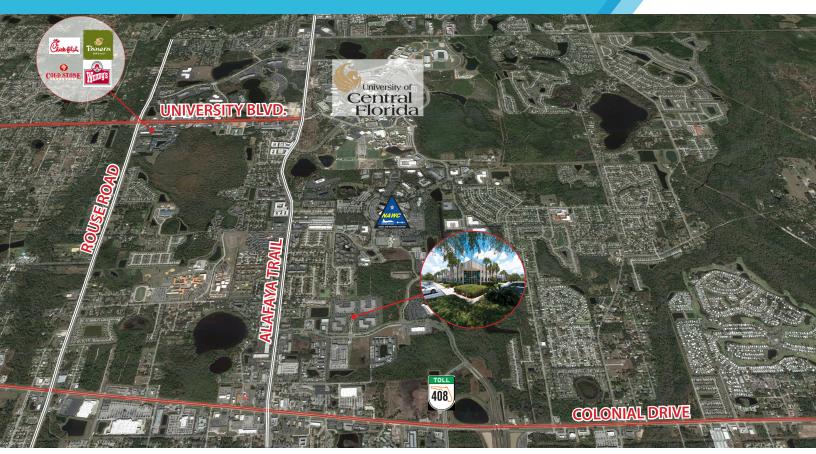

#### **Property Highlights**

- Six office/flex buildings located on Challenger Parkway in the Central Florida Research Park
- Available spaces ranging from 5,557± SF 14,647± SF
- Suites include independent restrooms with shower
- In close proximity to the Navail Air Warfare Center
- Parking at 4.5-5 spaces per 1,000 SF
- Convenient access to the East/West Expressway (SR 408), SR 50 and the University of Central Florida