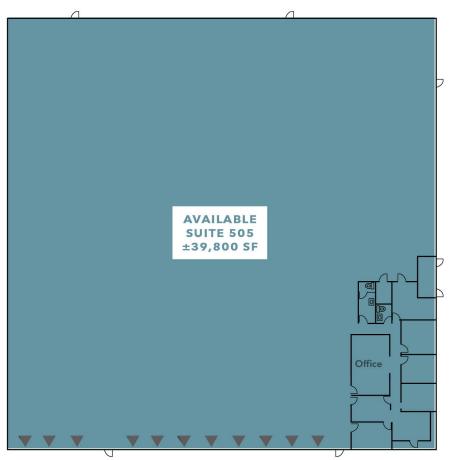

## Golden Valley Distribution Center

880 N Hills Blvd, Ste 505

±39,800 SF

LEASING INFO & CONTACT

Steve Kucera, SIOR, CCIM 775.470.8866 steve.kucera@kidder.com

Lic. # S.0172550

Km Kidder Mathews

**Golden Valley Distribution Center** 

## **Property Highlights**

| Available            | April 1, 2024                       |
|----------------------|-------------------------------------|
| Lease Rate           | Negotiable                          |
| Est. OPEX            | \$0.14/mo PSF                       |
| Available Space      | ±39,800 SF                          |
| Office Space         | ±2,850 SF                           |
| Dock-High Doors      | 11                                  |
| Ceiling Clear Height | 26'                                 |
| Column Spacing       | 40' X 40'                           |
| Sprinkler Rating     | ESFR                                |
| Power                | 200 amps/480 Volt,<br>3 phase (TBV) |
| Lighting             | LED                                 |
| Built                | 1997                                |
| Zoned                | Industrial (I)                      |
|                      |                                     |