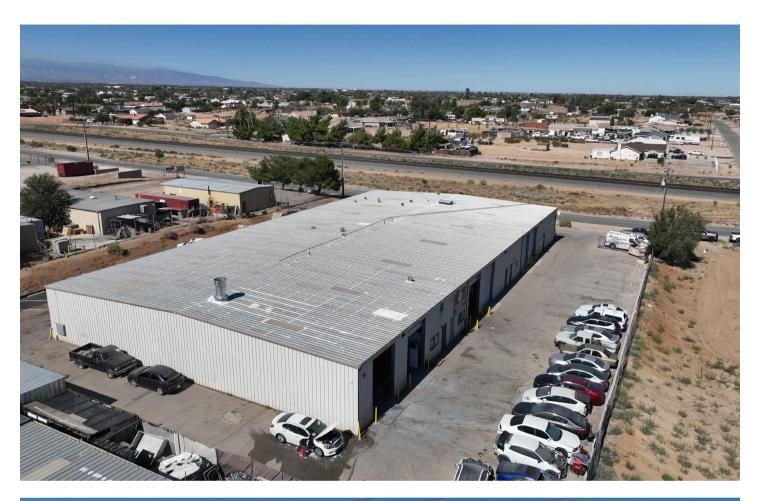

### **PROPERTY DESCRIPTION**

11485 Santa Fe offers a prime industrial investment opportunity with a 19,000-square-foot steel building. Constructed in 1987, this single-story facility includes 10 units, making it well-suited for businesses looking to expand their operations. Zoned I-2 for General Manufacturing, the property offers the versatility needed for a variety of industrial uses. Located just 15 minutes from Interstate 15 and 45 minutes from Interstate 40, the property provides excellent access to major transportation routes. With only a 2-hour drive to the LA/Long Beach Ports and LAX, as well as 3 hours to Las Vegas, it is ideally positioned for companies requiring efficient regional and national logistics. Ample surface parking and favorable zoning add to its appeal. With space availability and a competitive CAP rate, 11485 Santa Fe is an attractive option for investors seeking stable returns and growth in an industrial market poised for expansion.

### THE PROPERTY

11485 Santa Fe Hesperia, Ca 92345

| PROPERTY SPECIFICATIONS |                                      |
|-------------------------|--------------------------------------|
| Property Type:          | Industrial                           |
| Building Type:          | Steel                                |
| Class:                  | C                                    |
| Number of Stories:      | 1                                    |
| Buidling Size:          | 19,000                               |
| Lot Size:               | 52,272 SF                            |
| Units:                  | 10                                   |
| Zoning                  | I 2 General Manufacturing/Industrial |
| Year Built/ Renovated:  | 1987                                 |
| Scheduled Income:       | \$181,139.00                         |
| CAM Recoveries:         | \$4,992.00                           |
| FAR:                    | 36.34%                               |
|                         |                                      |
| PROPERTY FEATURES       |                                      |