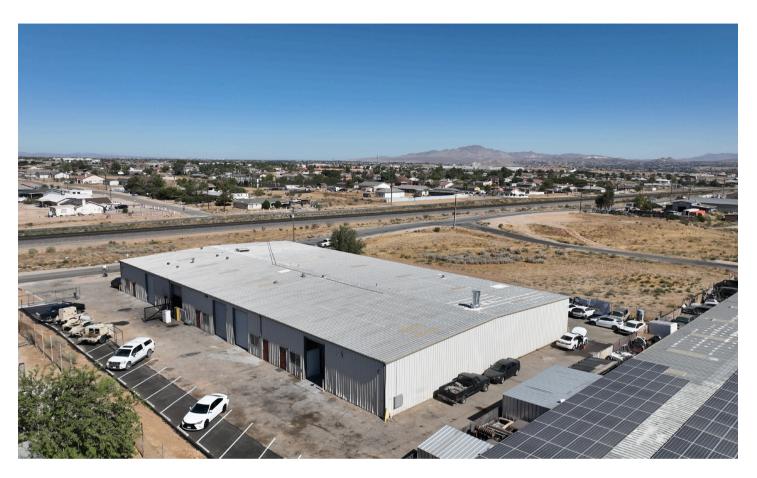

### **PROPERTY DESCRIPTION**

11485 Santa Fe offers a prime industrial investment opportunity with a 19,000-square-foot steel building. Constructed in 1987, this single-story facility includes 10 units, making it well-suited for businesses looking to expand their operations. Zoned I-2 for General Manufacturing, the property offers the versatility needed for a variety of industrial uses. Located just 15 minutes from Interstate 15 and 45 minutes from Interstate 40, the property provides excellent access to major transportation routes. With only a 2-hour drive to the LA/Long Beach Ports and LAX, as well as 3 hours to Las Vegas, it is ideally positioned for companies requiring efficient regional and national logistics. Ample surface parking and favorable zoning add to its appeal. With space availability and a competitive CAP rate, 11485 Santa Fe is an attractive option for investors seeking stable returns and growth in an industrial market poised for expansion.

### THE PROPERTY

11485 Santa Fe Hesperia, Ca 92345

| PROPERTY SPECIFICATIONS |                                      |
|-------------------------|--------------------------------------|
| Property Type:          | Industrial                           |
| Building Type:          | Steel                                |
| Class:                  | C                                    |
| Number of Stories:      | 1                                    |
| Buidling Size:          | 19,000                               |
| Lot Size:               | 52,272 SF                            |
| Units:                  | 10                                   |
| Zoning                  | I 2 General Manufacturing/Industrial |
| Year Built/ Renovated:  | 1987                                 |
| Scheduled Income:       | \$181,139.00                         |
| CAM Recoveries:         | \$4,992.00                           |
| FAR:                    | 36.34%                               |
|                         |                                      |
| PROPERTY FEATURES       |                                      |