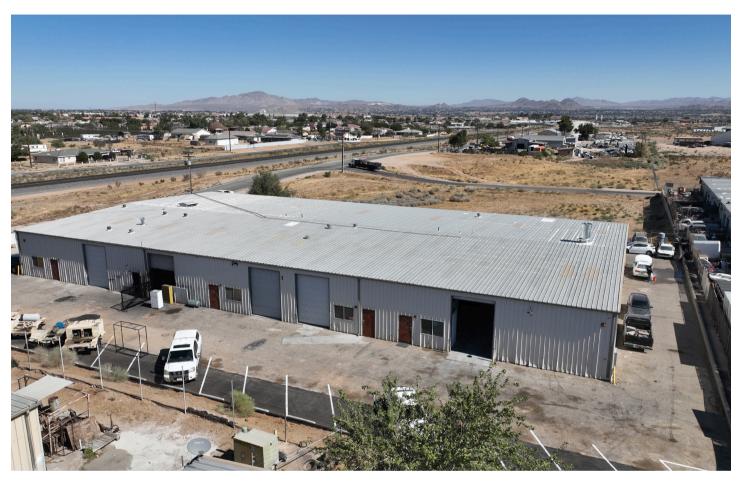

### **PROPERTY DESCRIPTION**

11485 Santa Fe offers a prime industrial investment opportunity with a 19,000-square-foot steel building. Constructed in 1987, this single-story facility includes 10 units, making it well-suited for businesses looking to expand their operations. Zoned I-2 for General Manufacturing, the property offers the versatility needed for a variety of industrial uses. Located just 15 minutes from Interstate 15 and 45 minutes from Interstate 40, the property provides excellent access to major transportation routes. With only a 2-hour drive to the LA/Long Beach Ports and LAX, as well as 3 hours to Las Vegas, it is ideally positioned for companies requiring efficient regional and national logistics. Ample surface parking and favorable zoning add to its appeal. With space availability and a competitive CAP rate, 11485 Santa Fe is an attractive option for investors seeking stable returns and growth in an industrial market poised for expansion.

### THE PROPERTY

11485 Santa Fe Hesperia, Ca 92345

| PROPERTY SPECIFICATIONS |                                      |
|-------------------------|--------------------------------------|
| Property Type:          | Industrial                           |
| Building Type:          | Steel                                |
| Class:                  | C                                    |
| Number of Stories:      | 1                                    |
| Buidling Size:          | 19,000                               |
| Lot Size:               | 52,272 SF                            |
| Units:                  | 10                                   |
| Zoning                  | I 2 General Manufacturing/Industrial |
| Year Built/ Renovated:  | 1987                                 |
| Scheduled Income:       | \$181,139.00                         |
| CAM Recoveries:         | \$4,992.00                           |
| FAR:                    | 36.34%                               |
|                         |                                      |
| PROPERTY FEATURES       |                                      |