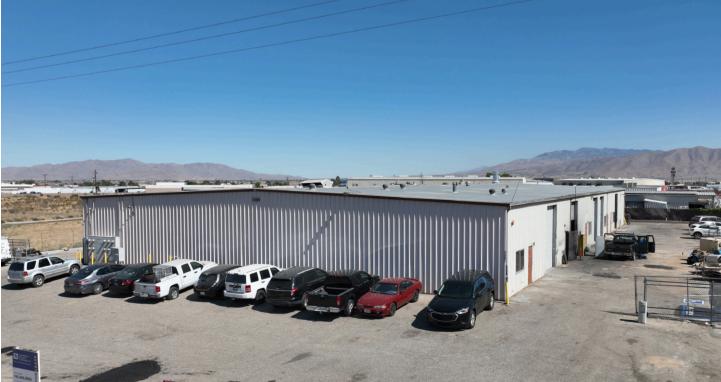

### **PROPERTY DESCRIPTION**

11485 Santa Fe offers a prime industrial investment opportunity with a 19,000-square-foot steel building. Constructed in 1987, this single-story facility includes 10 units, making it well-suited for businesses looking to expand their operations. Zoned I-2 for General Manufacturing, the property offers the versatility needed for a variety of industrial uses. Located just 15 minutes from Interstate 15 and 45 minutes from Interstate 40, the property provides excellent access to major transportation routes. With only a 2-hour drive to the LA/Long Beach Ports and LAX, as well as 3 hours to Las Vegas, it is ideally positioned for companies requiring efficient regional and national logistics. Ample surface parking and favorable zoning add to its appeal. With space availability and a competitive CAP rate, 11485 Santa Fe is an attractive option for investors seeking stable returns and growth in an industrial market poised for expansion.

### THE PROPERTY

11485 Santa Fe Hesperia, Ca 92345

| PROPERTY SPECIFICATIONS |                                      |
|-------------------------|--------------------------------------|
| Property Type:          | Industrial                           |
| Building Type:          | Steel                                |
| Class:                  | C                                    |
| Number of Stories:      | 1                                    |
| Buidling Size:          | 19,000                               |
| Lot Size:               | 52,272 SF                            |
| Units:                  | 10                                   |
| Zoning                  | I 2 General Manufacturing/Industrial |
| Year Built/ Renovated:  | 1987                                 |
| Scheduled Income:       | \$181,139.00                         |
| CAM Recoveries:         | \$4,992.00                           |
| FAR:                    | 36.34%                               |
|                         |                                      |
| PROPERTY FEATURES       |                                      |