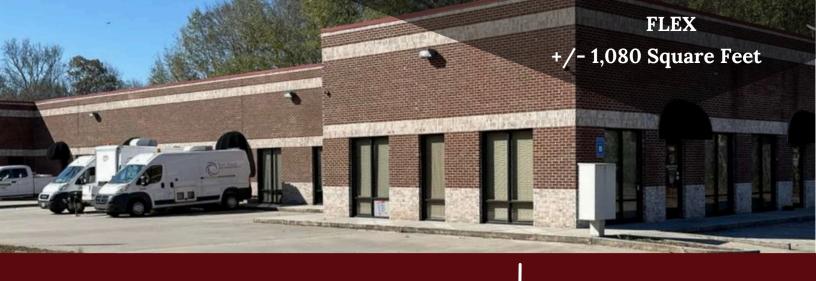

441 E RIDGEWAY RD, STE 104

COMMERCE, GA

## **Property Features:**

- FOR LEASE!
- \$1,400 RENT & OPEX

- Total of +/- 1,080 Square Feet
  Available
- Excellent FLEX space perfect for many business types
- Brick Sided Building
- Roll door for easy loading and unloading
- Front and rear entry
- Large amount of parking
- Easy access to major highways- 141
  and 85