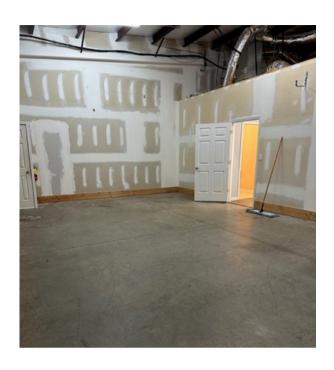

## **Property Features:**

- FOR LEASE!
- \$1,400 RENT & OPEX

- Total of +/- 1,080 Square Feet
  Available
- Excellent FLEX space perfect for many business types
- Brick Sided Building
- Roll door for easy loading and unloading
- Front and rear entry
- Large amount of parking
- Easy access to major highways- 141
  and 85