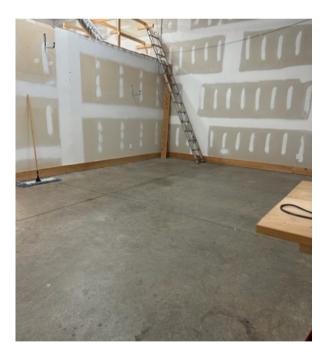

## **Property Features:**

- FOR LEASE!
- \$1,400 RENT & OPEX

- Total of +/- 1,080 Square Feet
  Available
- Excellent FLEX space perfect for many business types
- Brick Sided Building
- Roll door for easy loading and unloading
- Front and rear entry
- Large amount of parking
- Easy access to major highways- 141
  and 85