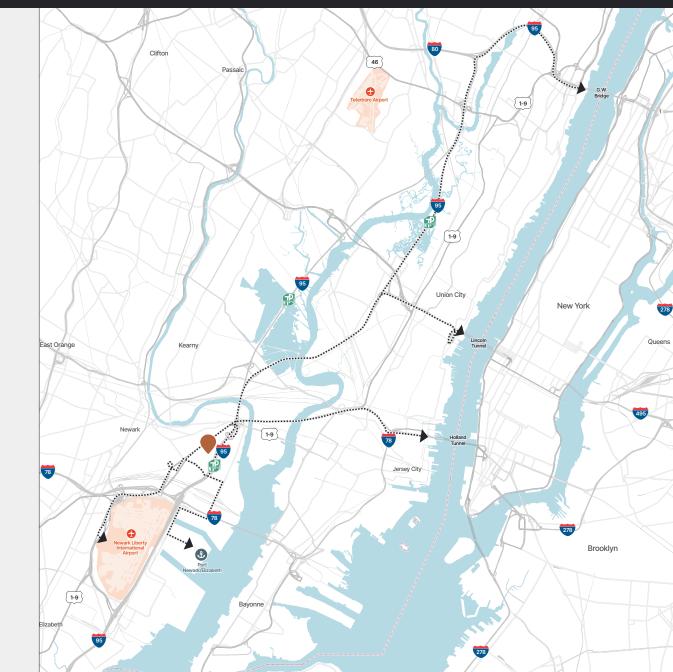

#### LOCAL ACCESS

#### PORT NEWARK/ ELIZABETH

4.5 miles

#### NEWARK LIBERTY INTERNATIONAL AIRPORT

5.8 miles

#### HOLLAND TUNNEL

11 miles

#### LINCOLN TUNNEL

12 miles

#### G.W. BRIDGE

18.5 miles