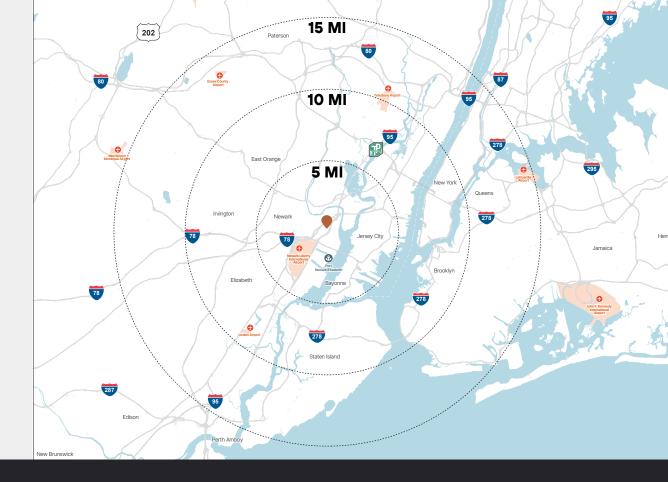

#### DEMOGRAPHICS

#### 5 MILES

Total Population: 759,601 Households: 289,185 Median Household Income: \$73,816 Average Household Size: 2.5 Transportation to Work: 378,418 Labor Force: 608,898

#### 10 MILES

Total Population: 4M Households: 1.68M Median Household Income: \$115,610 Average Household Size: 2.3 Transportation to Work: 2.17M Labor Force: 3.3M

#### 15 MILES

Total Population: 9.19M Households: 3.61M Median Household Income: \$101,132 Average Household Size: 2.5 Transportation to Work: 4.72M Labor Force: 7.53M

Source: https://regis.sitesusa.com