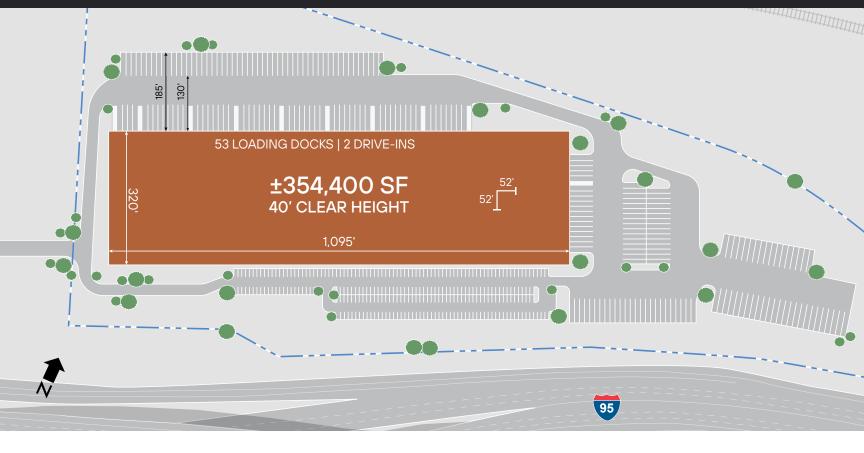

## ±354,400 SF

Build-to-Suit Opportunity Fully-Entitled

Newark, NJ

#### 105-161 Hyatt Avenue, Newark, NJ 07105

| Available SF        | ±354,400 SF                                  | Clear Height   | 40'                    | Truck Court Depth | 185'                  |
|---------------------|----------------------------------------------|----------------|------------------------|-------------------|-----------------------|
| Office SF           | ±4,000 SF first floor<br>±4,000 SF mezzanine | Dock Doors     | 53 (26 Fully equipped) | Trailer Stalls    | 166                   |
| Site Size           | 28.5 Acres                                   | Drive-Ins      | 2                      | Car Spaces        | 268                   |
| Building Dimensions | 1,095' x 320'                                | Loading Format | Rear                   | Power             | +3,000 amps (to-suit) |