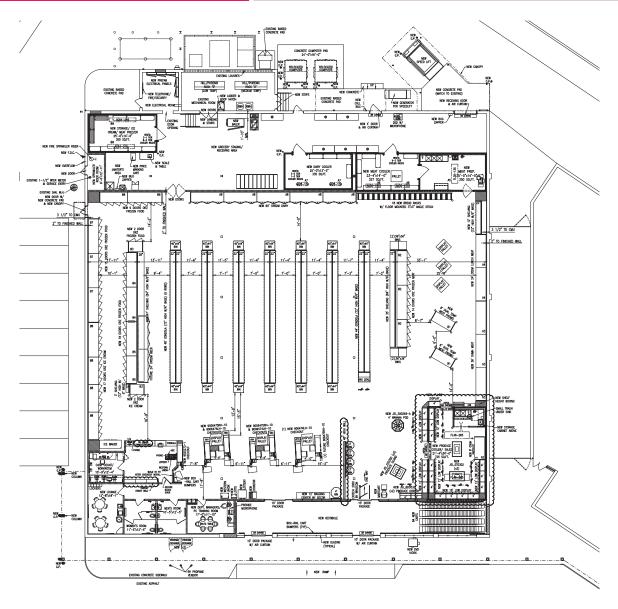

OLIAKERTOWN BA

±23,535<sub>SF</sub> FREESTANDING BUILDING FOR SUBLEASE

QUAKERTOWN, PA

## 23.535sf Freestanding Building for Sublease

#### PROPERTY DETAILS

- Well positioned in Quaker Village Shopping Center in the heart of Quakertown
- Opportunity for a freestanding building with pylon space, ample parking and strong co-tenancy in the area
- Nearby access from the shopping center to Route 309 (33,000 AADT) and I-476
- Population over 40,000 with Household incomes over \$84,000 and over 20,000 employees all within 5 miles