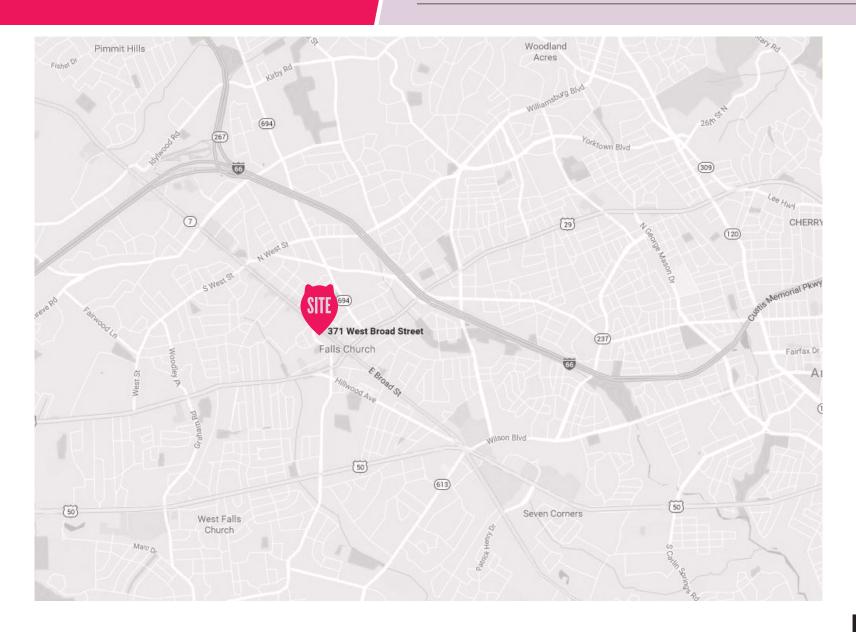

#### PROPERTY DETAILS

- Well positioned in Quaker Village Shopping Center in the heart of Quakertown
- Opportunity for a freestanding building with pylon space, ample parking and strong co-tenancy in the area
- Nearby access from the shopping center to Route 309 (33,000 AADT) and I-476
- Population over 40,000 with Household incomes over \$84,000 and over 20,000 employees all within 5 miles