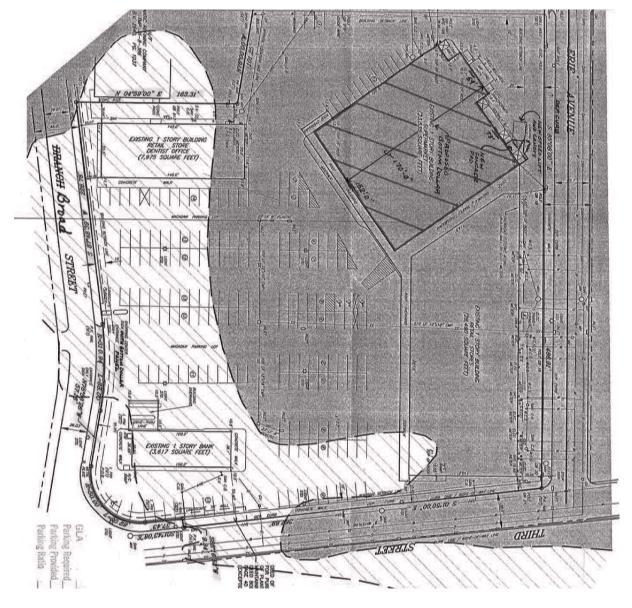

#### PROPERTY DETAILS

- Well positioned in Quaker Village Shopping Center in the heart of Quakertown
- Opportunity for a freestanding building with pylon space, ample parking and strong co-tenancy in the area
- Nearby access from the shopping center to Route 309 (33,000 AADT) and I-476
- Population over 40,000 with Household incomes over \$84,000 and over 20,000 employees all within 5 miles