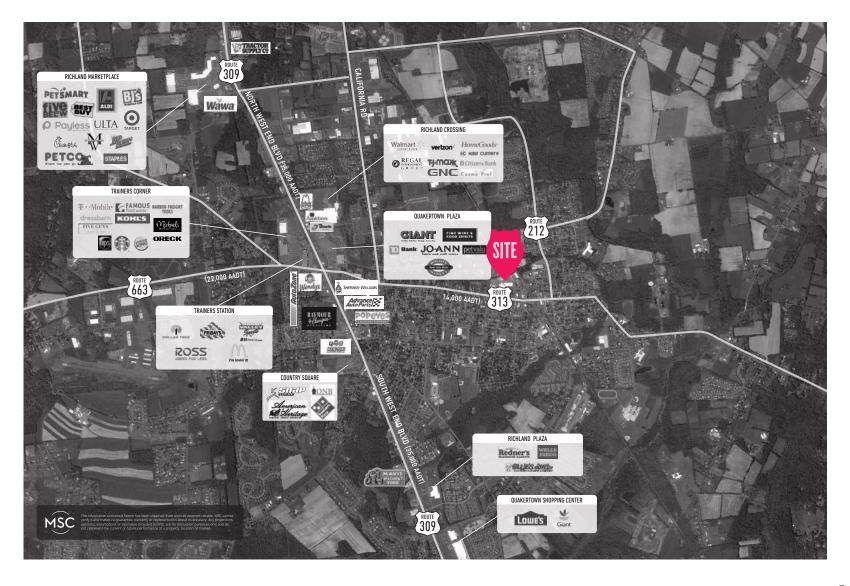

#### JOIN THESE TENTANTS

#### PROPERTY DETAILS

- Well positioned in Quaker Village Shopping Center in the heart of Quakertown
- Opportunity for a freestanding building with pylon space, ample parking and strong co-tenancy in the area
- Nearby access from the shopping center to Route 309 (33,000 AADT) and I-476
- Population over 40,000 with Household incomes over \$84,000 and over 20,000 employees all within 5 miles