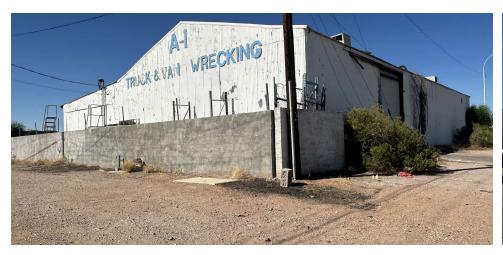

# 1708 S TOMAHAWK RD

1708 S Tomahawk Rd, Apache Juction, AZ 85119

1708 S Tomahawk Rd, Apache Juction, AZ 85119

### **PROPERTY OVERVIEW**

Unveil the potential of this 7,980 SF storage warehouse building in Apache Junction, offering prime frontage and a generous yard. With 3 offices, 1 restroom, and a 20ft clear-height warehouse, this versatile property presents an exceptional opportunity for businesses to thrive. Zoned B5 Industrial and constructed in 1984, the building's AC-equipped offices and negotiable racks and equipment make it perfect for a range of business needs.

#### **PROPERTY HIGHLIGHTS**

- Prime Apache location
- 3 Offices, 1 Restroom
- Offices have HVAC
- Racks and Equipment are negotiable
- Warehouse has 20ft of clear height
- 7,980 SF Storage warehouse building
- Constructed in 1984 and Zoned B5 Industrial
- The building is on septic & Oil Catch Tanks are above ground