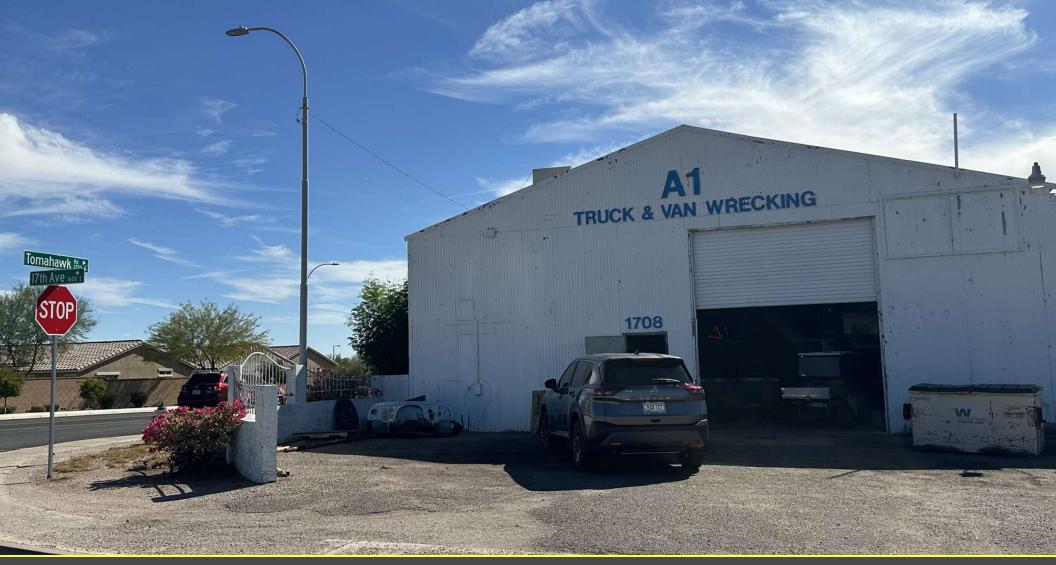

FOR SALE | OFFICE/WAREHOUSE

# 1708 S TOMAHAWK RD

1708 S Tomahawk Rd, Apache Juction, AZ 85119

1708 S Tomahawk Rd, Apache Juction, AZ 85119

#### PROPERTY SUMMARY

**Sale Price:** \$1,000,000

Lot Size: 0.86 Acres

**Building Size:** 7,980 SF

Building Class:

Year Built: 1984

Zoning: B5 INDUSTRIAL

Cross Streets: Old West Hwy & Southern

### **PROPERTY OVERVIEW**

Unveil the potential of this 7,980 SF storage warehouse building in Apache Junction, offering prime frontage and a generous yard. With 3 offices, 1 restroom, and a 20ft clear-height warehouse, this versatile property presents an exceptional opportunity for businesses to thrive. Zoned B5 Industrial and constructed in 1984, the building's AC-equipped offices and negotiable racks and equipment make it perfect for a range of business needs.

#### **PROPERTY HIGHLIGHTS**

- Prime Apache location
- 3 Offices, 1 Restroom
- Offices have HVAC
- Racks and Equipment are negotiable
- Warehouse has 20ft of clear height
- 7,980 SF Storage warehouse building
- Constructed in 1984 and Zoned B5 Industrial
- The building is on septic & Oil Catch Tanks are above ground