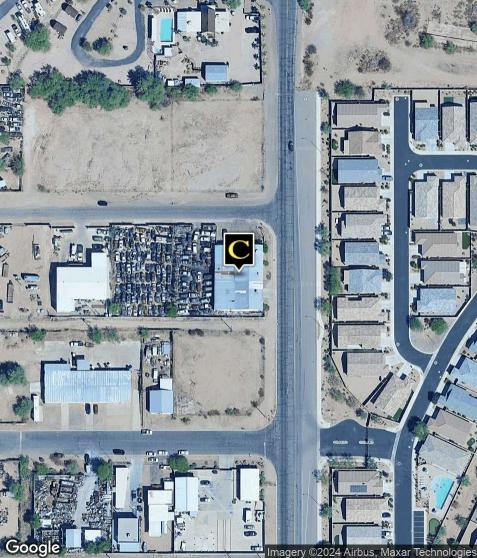

# 1708 S TOMAHAWK RD

1708 S Tomahawk Rd, Apache Juction, AZ 85119

1708 S Tomahawk Rd, Apache Juction, AZ 85119

#### PROPERTY SUMMARY

**Sale Price:** \$1,000,000

Lot Size: 0.86 Acres

**Building Size:** 7,980 SF

Building Class:

Year Built: 1984

Zoning: B5 INDUSTRIAL

Cross Streets: Old West Hwy & Southern