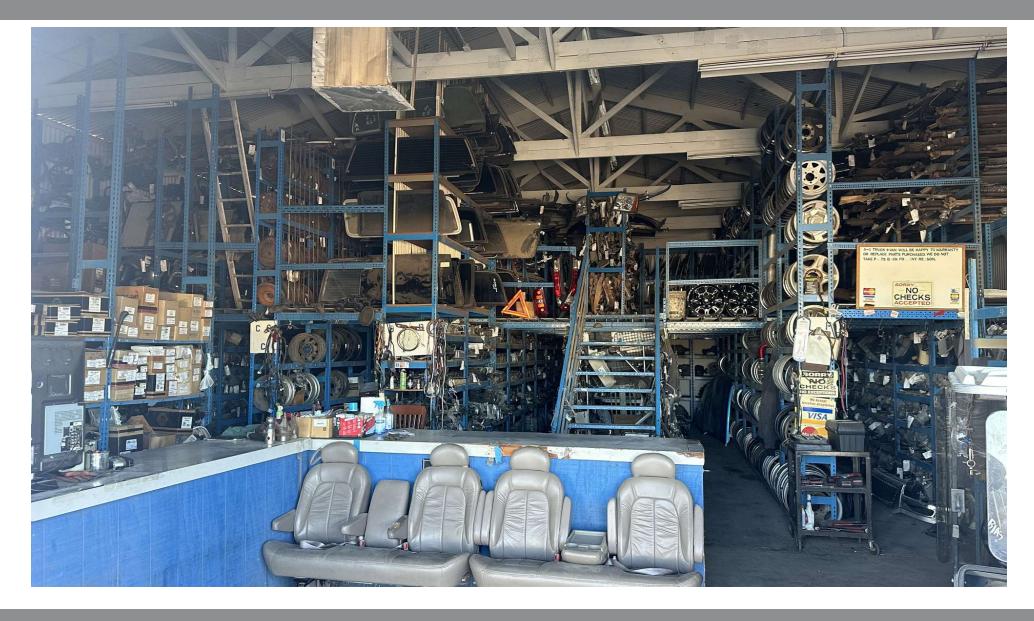

### **PROPERTY OVERVIEW**

Unveil the potential of this 7,980 SF storage warehouse building in Apache Junction, offering prime frontage and a generous yard. With 3 offices, 1 restroom, and a 20ft clear-height warehouse, this versatile property presents an exceptional opportunity for businesses to thrive. Zoned B5 Industrial and constructed in 1984, the building's AC-equipped offices and negotiable racks and equipment make it perfect for a range of business needs.

#### **PROPERTY HIGHLIGHTS**

- Prime Apache location
- 3 Offices, 1 Restroom
- Offices have HVAC
- Racks and Equipment are negotiable
- Warehouse has 20ft of clear height
- 7,980 SF Storage warehouse building
- Constructed in 1984 and Zoned B5 Industrial
- The building is on septic & Oil Catch Tanks are above ground