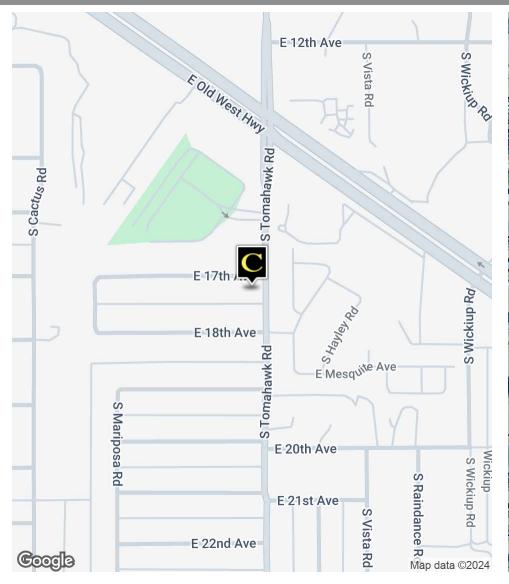

# 1708 S TOMAHAWK RD

1708 S Tomahawk Rd, Apache Juction, AZ 85119

1708 S Tomahawk Rd, Apache Juction, AZ 85119

#### PROPERTY SUMMARY

**Sale Price:** \$1,000,000

Lot Size: 0.86 Acres

**Building Size:** 7,980 SF

Building Class:

Year Built: 1984

Zoning: B5 INDUSTRIAL

Cross Streets: Old West Hwy & Southern