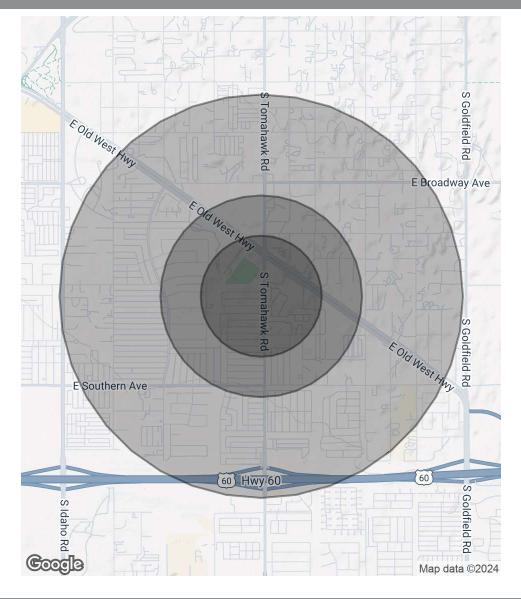

1708 S Tomahawk Rd, Apache Juction, AZ 85119

1708 S Tomahawk Rd, Apache Juction, AZ 85119

1708 S Tomahawk Rd, Apache Juction, AZ 85119

| POPULATION           | 0.3 MILES | 0.5 MILES | 1 MILE    |
|----------------------|-----------|-----------|-----------|
| Total Population     | 477       | 2,116     | 9,180     |
| Average Age          | 46        | 45        | 45        |
| Average Age (Male)   | 45        | 43        | 43        |
| Average Age (Female) | 47        | 46        | 47        |
|                      |           |           |           |
| HOUSEHOLDS & INCOME  | 0.3 MILES | 0.5 MILES | 1 MILE    |
| Total Households     | 202       | 881       | 3,921     |
| # of Persons per HH  | 2.4       | 2.4       | 2.3       |
| Average HH Income    | \$98,864  | \$96,303  | \$89,702  |
| Average House Value  | \$416,392 | \$414,574 | \$372,687 |

Demographics data derived from AlphaMap