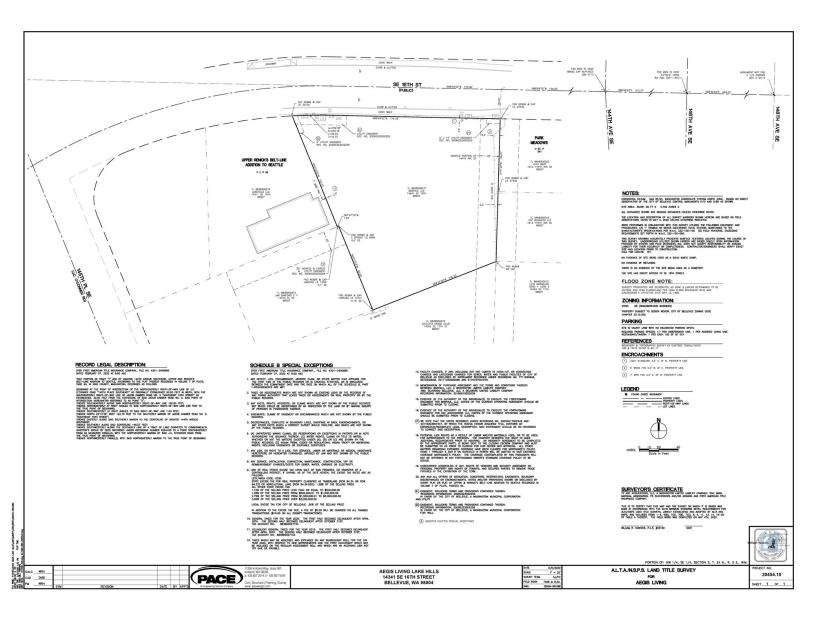

## **Property Highlights**

- Fully permitted, Aegis Living designed, 42 Bed Assisted Living Development Opportunity
- Parcel # 883890-0271
- 35,100 sf of Land
- Seller: ACS Bellevue 16th Street LLC
- Contact Broker for Pricing
- View Property Website to Sign Confidentiality
  Agreement to Access Due Diligence Materials: https://bit.ly/3y1U5Co