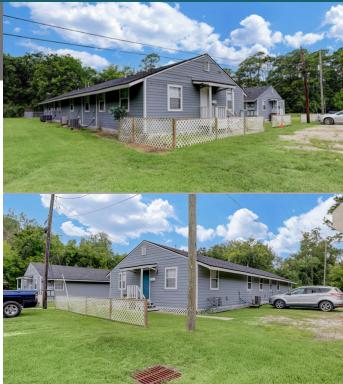

The subject property is an 8-unit income producing property located on Central Street in Dickinson, TX. Currently 100% occupied and recently renovated, the property consists of (5) 2BR/1BA, (1) 3BR/1BA, (1) 1BR/1BA and (1) 2 BR/1.5BA units. Close proximity to Highway 3, FM 517 and I-45.