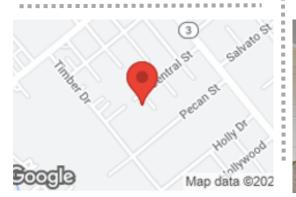

## **FOR SALE**

## DICKINSON | TX

## 2322 Central Street Dickinson, TX 77539

## **Highlights**

| Property | Descri | ntion |
|----------|--------|-------|
| Froperty | Descri | puon  |

| Price:          | \$895,000                     |
|-----------------|-------------------------------|
| Building Size:  | 5,970 SF                      |
| Lot Size:       | 14,000 SF                     |
| No. of Units:   | 8                             |
| Parcel ID:      | 2395-0000-0081-000            |
| Zoning:<br>(Coi | CR<br>nventional Residential) |
| Year Built:     | 1970                          |
|                 |                               |





The subject property is an 8-unit income producing property located on Central Street in Dickinson, TX. Currently 100% occupied and recently renovated, the property consists of (5) 2BR/1BA, (1) 3BR/1BA, (1) 1BR/1BA and (1) 2 BR/1.5BA units. Close proximity to Highway 3, FM 517 and I-45.





CHAUNDRA HUGEL BROUGHTON Commercial Managing Director (917) 743-6241 chaundra@kwcommercial.com

PATRICK STUCKWISH Commercial Associate (832) 360-3156 patrick.stuckwish@kwcommercial.com