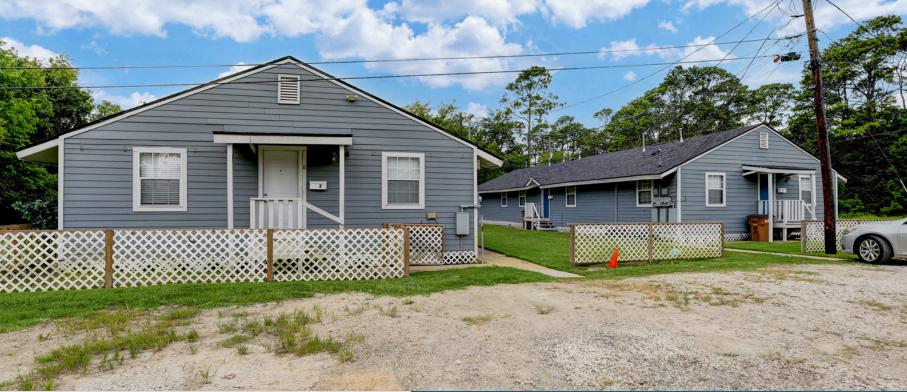

## 2322 Central Street Dickinson, TX 77539

The subject property is an 8-unit income producing property located on Central Street in Dickinson, TX. Currently 100% occupied and recently renovated, the property consists of (5) 2BR/1BA, (1) 3BR/1BA, (1) 1BR/1BA and (1) 2 BR/1.5BA units. Close proximity to Highway 3, FM 517 and I-45.