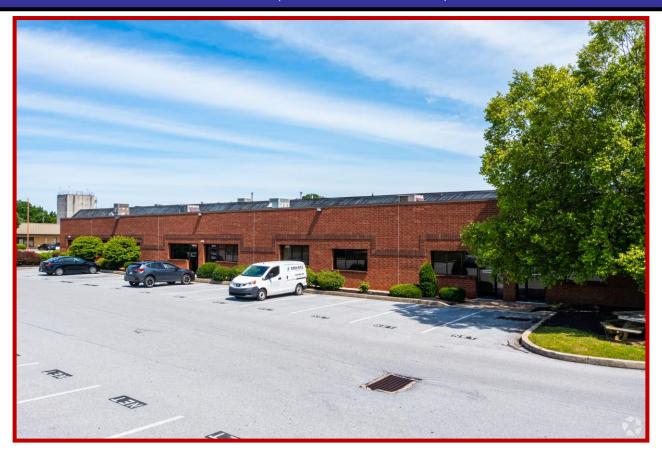

### **FLEX SPACE FOR LEASE**

208 Carter Drive, West Chester, PA 19380

- ➤ Space Available 3,955 SF to 19,919 SF
- ➤ Finished Office and Climate Controlled Production Space
- > Zoned I-2, West Goshen Township