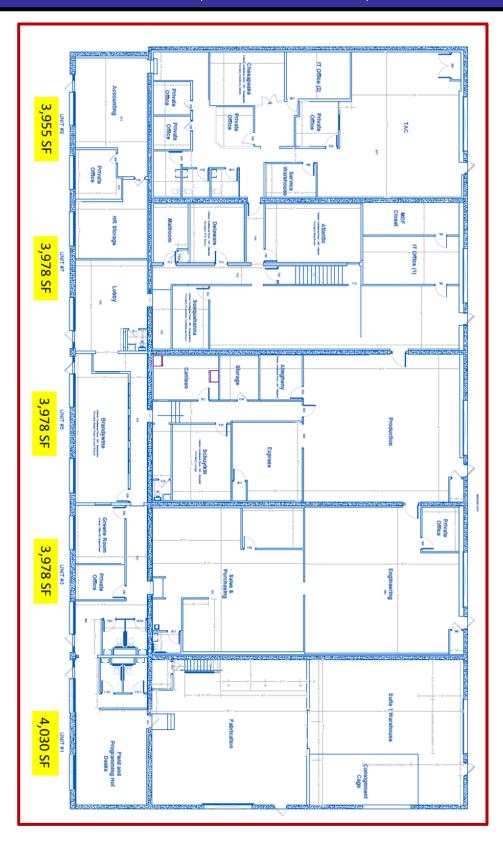

FLEX SPACE FOR LEASE**

208 Carter Drive, West Chester, PA 19380



- ➤ Space Available 3,955 SF to 19,919 SF
- ➤ Finished Office and Climate Controlled Production Space
- > Zoned I-2, West Goshen Township

- ➤ 10'x16' Overheard Door
- ➤ 3 Phase 200-amp Service
- > Public Water, Sewer, Gas

For More Information Please Contact

**Eric Stretch** 

Frank Englund

estretch@firstlibertypartners.com

fenglund@firstlibertypartners.com

610-594-3900



www.firstlibertypartners.com

Information concerning this offering is from sources deemed reliable, but no warranty is made as to the accuracy thereof and is submitted subject to errors, omissions, change of prices or other conditions, prior sale or lease or withdrawal without notice.

## **BUILDING PLAN**

208 Carter Drive, West Chester, PA 19380



#### www.firstlibertypartners.com

Information concerning this offering is from sources deemed reliable, but no warranty is made as to the accuracy thereof and is submitted subject to errors, omissions, change of prices or other conditions, prior sale or lease or withdrawal without notice.

# **BUILDING LOCATION**

208 Carter Drive, West Chester, PA 19380



#### www.firstlibertypartners.com

Information concerning this offering is from sources deemed reliable, but no warranty is made as to the accuracy thereof and is submitted subject to errors, omissions, change of prices or other conditions, prior sale or lease or withdrawal without notice.