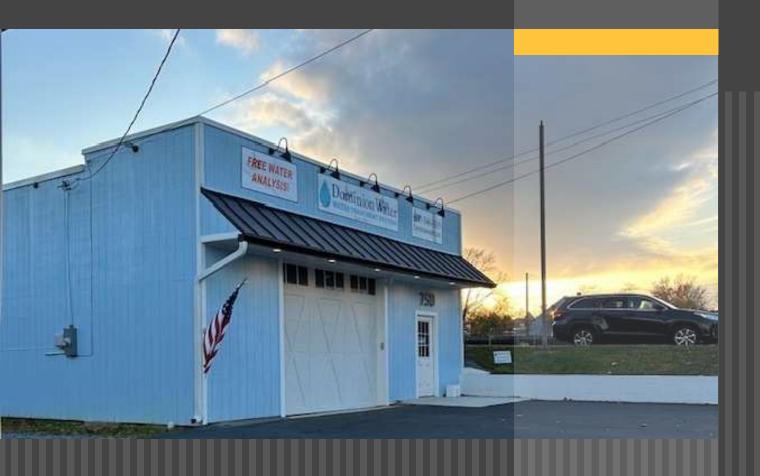

# 760 East Main Street

760 EAST MAIN ST PURCELLVILLE, VA 20132

#### PROPERTY OVERVIEW

Discover a compelling investment opportunity in the heart of the DC VA Burbs area with this charming Retail / Free Standing Building. Boasting a 1,332 SF building with 2 units and a rich heritage dating back to 1920, this property is an ideal choice for discerning investors. Zoned PV:MC and currently achieving 100% occupancy, this turnkey investment promises stability and potential for further growth. With its prime location and historical charm, this property offers an enticing prospect for Retail / Free Standing Building investors seeking a solid addition to their portfolio.

#### **PROPERTY HIGHLIGHTS**

- - 1,332 SF Retail / Free Standing Building
- 2 units for versatile leasing opportunities
- - Established in 1920, exuding historical charm
- · Zoned PV:MC for flexible usage options
- - Prime location in the dynamic DC VA Burbs area
- Current 100% occupancy for immediate income