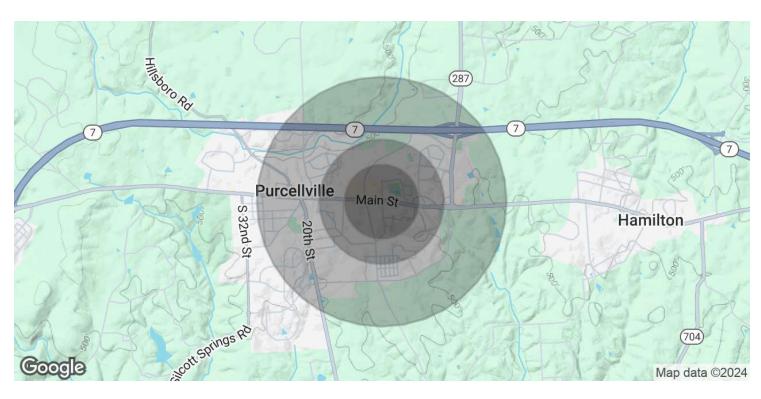

### DEMOGRAPHICS MAP & REPORT

| POPULATION                              | 0.3 MILES | 0.5 MILES | 1 MILE    |
|-----------------------------------------|-----------|-----------|-----------|
| Total Population                        | 1,118     | 3,124     | 6,142     |
| Average Age                             | 36        | 36        | 37        |
| Average Age (Male)                      | 35        | 35        | 35        |
| Average Age (Female)                    | 38        | 38        | 38        |
|                                         |           |           |           |
| HOUSEHOLDS & INCOME                     | 0.3 MILES | 0.5 MILES | 1 MILE    |
| Total Households                        | 369       | 1,028     | 1,984     |
| # of Persons per HH                     | 3         | 3         | 3.1       |
| Average HH Income                       | \$160,516 | \$160,713 | \$181,417 |
| Average House Value                     | \$641,627 | \$650,429 | \$677,400 |
| Demographics data derived from AlphaMap |           |           |           |