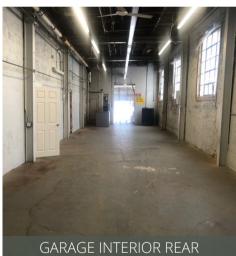

# **FEATURES**

- Approximately 2,340 SF of garage space with interior loading dock in the rear (Carlton St)
- Approximately 18' X 130' garage space
- Approximately 400 SF of office space fronting on Callowhill St
- Wired for Comcast internet;
   move-in ready condition
- Basement for additional storage
- Tremendous access to Center City