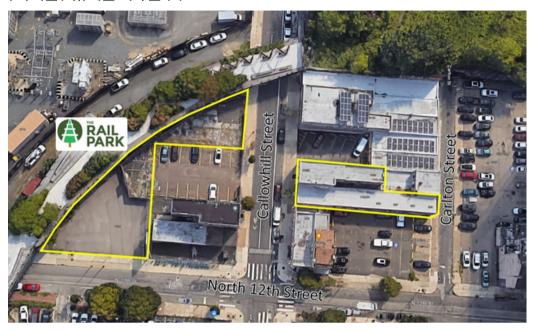

# 1132-34 Callowhill Street

# **FEATURES**

- Approximately 2,340 SF of garage space with interior loading dock in the rear (Carlton St)
- Approximately 18' X 130' garage space
- Approximately 400 SF of office space fronting on Callowhill St
- Wired for Comcast internet;
   move-in ready condition
- Basement for additional storage
- Tremendous access to Center City

# 403-407 N. 12th Street

# **FEATURES**

- Approximately 7,236 SF gated surface parking lot
- NE corner of 12th and Callowhill
   St
- Entrance on North 12th St as well as Callowhill St
- Secure location
- Great opportunity for outdoor storage of equipment or vehicles
- Less than 1 mile to City Hall