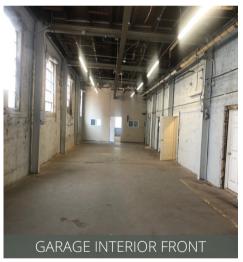

# 1132-34 Callowhill Street

# **FEATURES**

- Approximately 2,340 SF of garage space with interior loading dock in the rear (Carlton St)
- Approximately 18' X 130' garage space
- Approximately 400 SF of office space fronting on Callowhill St
- Wired for Comcast internet;
   move-in ready condition
- Basement for additional storage
- Tremendous access to Center City