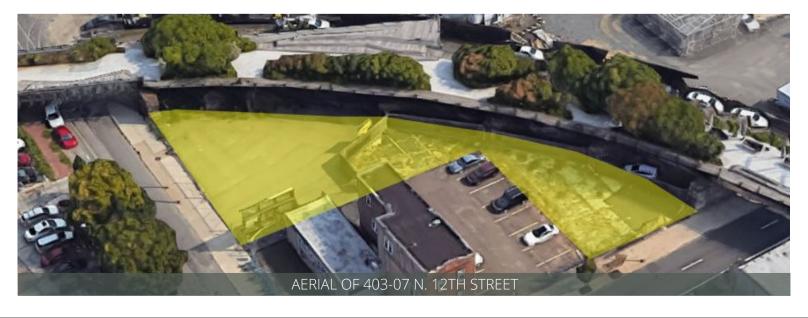

# PROPERTY AERIAL VIEW

# 403-407 N. 12th Street

# **FEATURES**

- Approximately 7,236 SF gated surface parking lot
- NE corner of 12th and Callowhill
   St
- Entrance on North 12th St as well as Callowhill St
- Secure location
- Great opportunity for outdoor storage of equipment or vehicles
- Less than 1 mile to City Hall