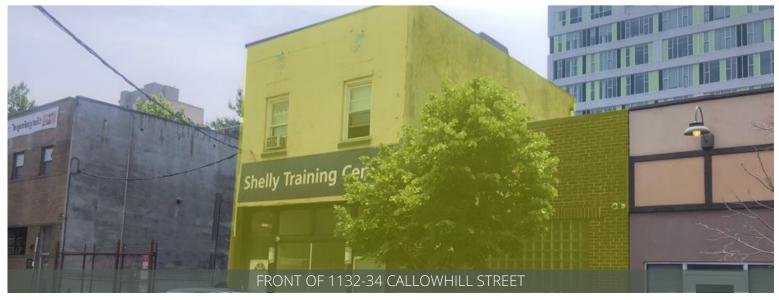

# 1132-34 Callowhill Street

# **FEATURES**

- Approximately 2,340 SF of garage space with interior loading dock in the rear (Carlton St)
- Approximately 18' X 130' garage space
- Approximately 400 SF of office space fronting on Callowhill St
- Wired for Comcast internet;
   move-in ready condition
- Basement for additional storage
- Tremendous access to Center City