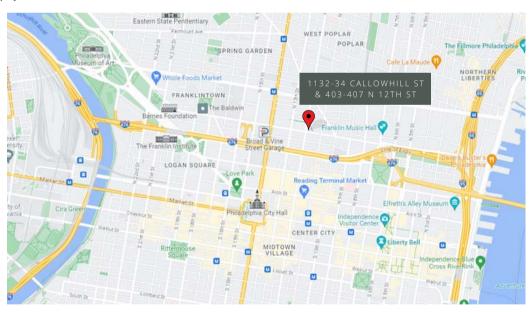

CO.COM 215-561-6565 X 155





# 1132-34 Callowhill Street

# **FEATURES**

- Approximately 2,340 SF of garage space with interior loading dock in the rear (Carlton St)
- Approximately 18' X 130' garage space
- Approximately 400 SF of office space fronting on Callowhill St
- Wired for Comcast internet;
   move-in ready condition
- Basement for additional storage
- Tremendous access to Center City













# 403-407 N. 12th Street







# **FEATURES**

- Approximately 7,236 SF gated surface parking lot
- NE corner of 12th and Callowhill
   St
- Entrance on North 12th St as well as Callowhill St
- Secure location
- Great opportunity for outdoor storage of equipment or vehicles
- Less than 1 mile to City Hall



# FLEX/GARAGE SPACE WITH PARKING





# PROPERTY AERIAL VIEW



# LOCATION



## **EXCLUSIVELY REPRESENTED BY THE FLYNN COMPANY**

For More Information Please Contact:

## **BRENDAN FLYNN**

BFLYNN@FLYNNCO.COM 215-561-6565 X 152

## JOE NASELLI

JNASELLI@FLYNNCO.COM 215-561-6565 X 155

## MICHAEL GALLAGHER

MGALLAGHER@FLYNNCO.COM 215-561-6565 X 151

## THE FLYNN COMPANY

WWW.FLYNNCO.COM | 1621 WOOD STREET, PHILADELPHIA, PA 19103 | 215.561.6565