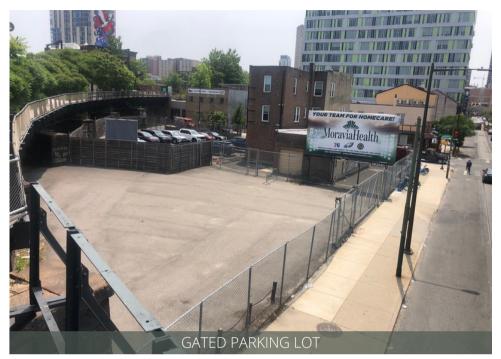

# 403-407 N. 12th Street

# **FEATURES**

- Approximately 7,236 SF gated surface parking lot
- NE corner of 12th and Callowhill
   St
- Entrance on North 12th St as well as Callowhill St
- Secure location
- Great opportunity for outdoor storage of equipment or vehicles
- Less than 1 mile to City Hall