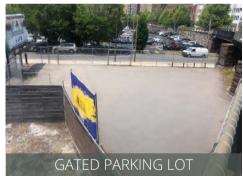

# 403-407 N. 12th Street

# **FEATURES**

- Approximately 7,236 SF gated surface parking lot
- NE corner of 12th and Callowhill
   St
- Entrance on North 12th St as well as Callowhill St
- Secure location
- Great opportunity for outdoor storage of equipment or vehicles
- Less than 1 mile to City Hall