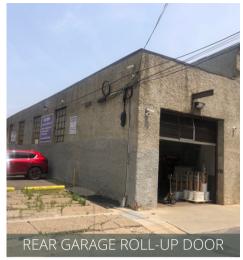

# **FEATURES**

- Approximately 2,340 SF of garage space with interior loading dock in the rear (Carlton St)
- Approximately 18' X 130' garage space
- Approximately 400 SF of office space fronting on Callowhill St
- Wired for Comcast internet;
   move-in ready condition
- Basement for additional storage
- Tremendous access to Center City