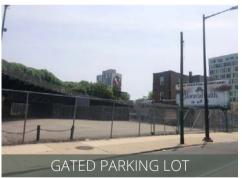

# 403-407 N. 12th Street

# **FEATURES**

- Approximately 7,236 SF gated surface parking lot
- NE corner of 12th and Callowhill
   St
- Entrance on North 12th St as well as Callowhill St
- Secure location
- Great opportunity for outdoor storage of equipment or vehicles
- Less than 1 mile to City Hall