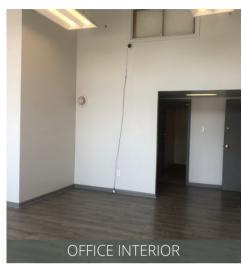

# **FEATURES**

- Approximately 2,340 SF of garage space with interior loading dock in the rear (Carlton St)
- Approximately 18' X 130' garage space
- Approximately 400 SF of office space fronting on Callowhill St
- Wired for Comcast internet;
   move-in ready condition
- Basement for additional storage
- Tremendous access to Center City