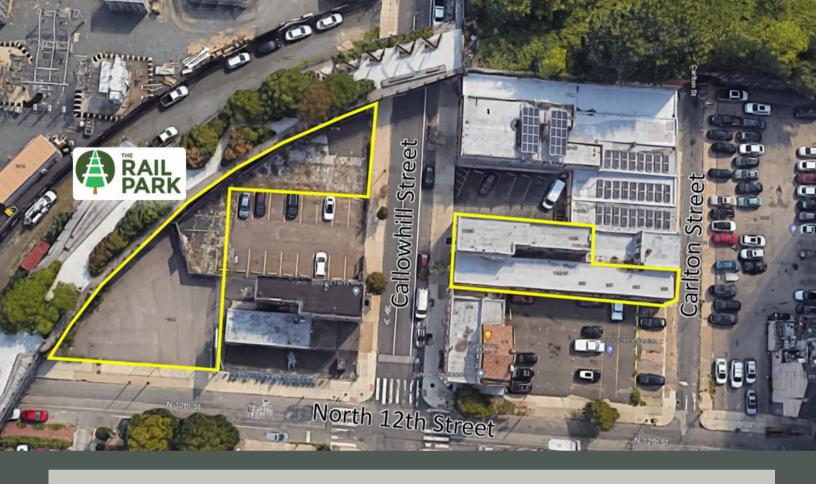

# PROPERTY AERIAL VIEW

# **FEATURES**

- Approximately 2,340 SF of garage space with interior loading dock in the rear (Carlton St)
- Approximately 18' X 130' garage space
- Approximately 400 SF of office space fronting on Callowhill St
- Wired for Comcast internet;
   move-in ready condition
- Basement for additional storage
- Tremendous access to Center City

# **FEATURES**

- Approximately 7,236 SF gated surface parking lot
- NE corner of 12th and Callowhill
   St
- Entrance on North 12th St as well as Callowhill St
- Secure location
- Great opportunity for outdoor storage of equipment or vehicles
- Less than 1 mile to City Hall