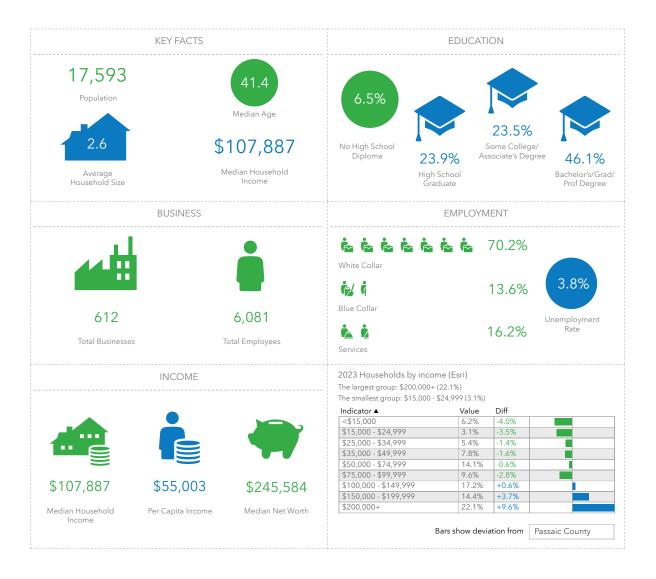

# Medical/Office Space for Sale +/-1,985 SF

# 505 Goffle Road

RIDGEWOOD, NJ 07450

Available Space: +/- 1,985 SF

**Sale Price:** \$749.000

Location: In close proximity to Route 208

Details: • Class A building

· Totally renovated with upscale finishes and lots of natural sunlight

• 5 exam rooms

• 1 handicap accessible bathroom, waiting room and reception

· Beautifully landscaped with ample parking

· Easy patient access to entrance and elevator

#### Scott Maynard

Senior Vice President 973-477-7116 cell smaynard@weichertcommercial.com

#### Cynthia La Terra

Vice President
201-693-1211 cell
claterra@weichertcommercial.com

**Exclusive Broker** 



## 505 Goffle Road

#### **Photos**











## 505 Goffle Road

#### Location





### 505 Goffle Road

### **Key Facts**