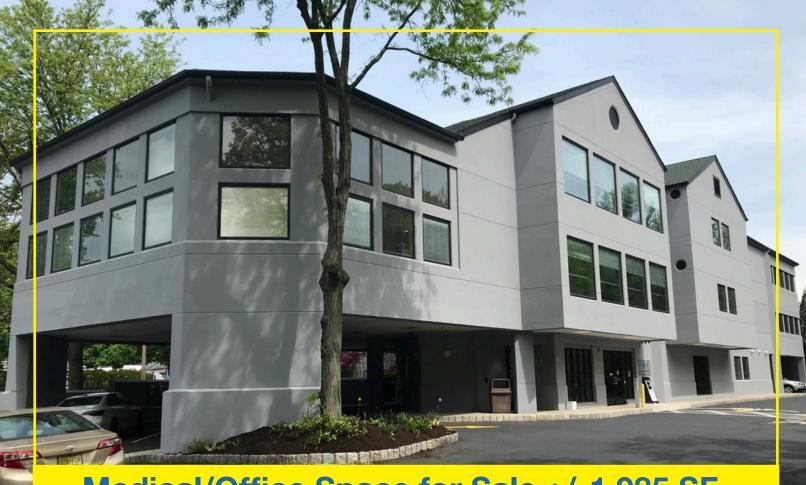

# Medical/Office Space for Sale +/-1,985 SF

# 505 Goffle Road

RIDGEWOOD, NJ 07450

Available Space: +/- 1,985 SF

**Sale Price:** \$749.000

Location: In close proximity to Route 208

Details: • Class A building

· Totally renovated with upscale finishes and lots of natural sunlight

• 5 exam rooms

• 1 handicap accessible bathroom, waiting room and reception

· Beautifully landscaped with ample parking

· Easy patient access to entrance and elevator