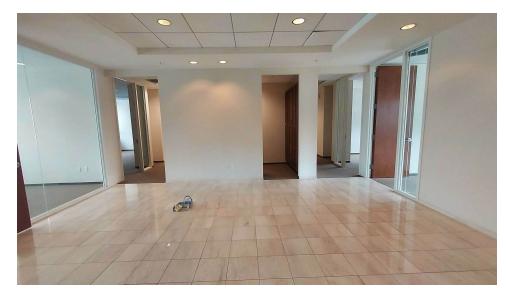

Y, CA 94019

### **EXECUTIVE SUMMARY**





#### **OFFERING SUMMARY**

Available SF: +/-3,372 SF

Lease Rate: \$2.35 SF/month (MG)

Lot Size: 0.84 Acres

Year Built: 2002

Building Size: 14,932

#### PROPERTY OVERVIEW

High quality office space with six private offices, two large conference rooms, reception/lobby, kitchen and copy/file room. The second floor space is elevator served with modern interior finishes. The space can be demised down into two smaller units.

#### **PROPERTY HIGHLIGHTS**

- 6 Private Offices, 2 Large Conference Rooms
- Reception, Kitchenette, Office/Copy Room
- Space Can Be Demised into Smaller Units
- Ample Off Street Parking
- High Image Interior Finishes
- Elevator Served

#### **RANDY KINGHORN**

650.918.4388 randy@kinghorncommercial.com

## ADDITIONAL PHOTOS









## SPACE FOR LEASE



#### **LEASE INFORMATION**

| Lease Type:  | MG          |
|--------------|-------------|
| Total Space: | +/-3,372 SF |

| Lease Term: | Negotiable      |
|-------------|-----------------|
| Lease Rate: | \$2.35 SF/month |

## DEMOGRAPHICS MAP & REPORT

| POPULATION           | 1 MILE      | 3 MILES     | 6 MILES     |
|----------------------|-------------|-------------|-------------|
| Total Population     | 2,191       | 10,559      | 14,718      |
| Average Age          | 51          | 45          | 45          |
| Average Age (Male)   | 50          | 44          | 44          |
| Average Age (Female) | 51          | 47          | 46          |
| HOUSEHOLDS & INCOME  | 1 MILE      | 3 MILES     | 6 MILES     |
| Total Households     | 966         | 3,954