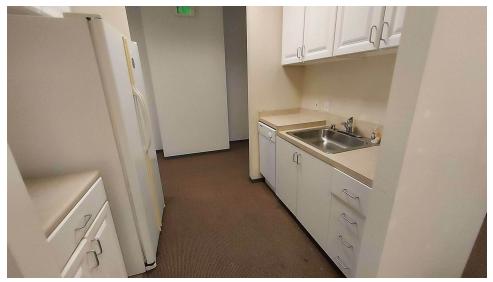

CA 94019

### **EXECUTIVE SUMMARY**





#### **OFFERING SUMMARY**

Available SF: +/-3,372 SF

Lease Rate: \$2.35 SF/month (MG)

Lot Size: 0.84 Acres

Year Built: 2002

Building Size: 14,932

#### PROPERTY OVERVIEW

High quality office space with six private offices, two large conference rooms, reception/lobby, kitchen and copy/file room. The second floor space is elevator served with modern interior finishes. The space can be demised down into two smaller units.

#### **PROPERTY HIGHLIGHTS**

- 6 Private Offices, 2 Large Conference Rooms
- Reception, Kitchenette, Office/Copy Room
- Space Can Be Demised into Smaller Units
- Ample Off Street Parking
- High Image Interior Finishes
- Elevator Served

#### **RANDY KINGHORN**

650.918.4388 randy@kinghorncommercial.com

## ADDITIONAL PHOTOS









## SPACE FOR LEASE



#### **LEASE INFORMATION**

| Lease Type:  | MG          |
|--------------|-------------|
| Total Space: | +/-3,372 SF |

| Lease Term: | Negotiable      |
|-------------|-----------------|
| Lease Rate: | \$2.35 SF/month |

## DEMOGRAPHICS MAP & REPORT

| POPULATION           | 1 MILE      | 3 MILES     | 6 MILES     |
|----------------------|-------------|-------------|-------------|
| Total Population     | 2,191       | 10,559      | 14,718      |
| Average Age          | 51          | 45          | 45          |
| Average Age (Male)   | 50          | 44          | 44          |
| Average Age (Female) | 51          | 47          | 46          |
| HOUSEHOLDS & INCOME  | 1 MILE      | 3 MILES     | 6 MILES     |
| Total Households     | 966         | 3,954