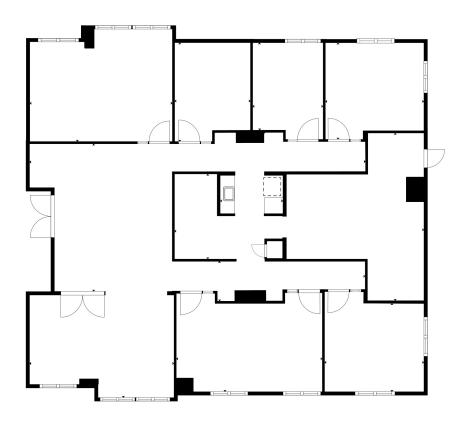

#### PROPERTY OVERVIEW

High quality office space with six private offices, two large conference rooms, reception/lobby, kitchen and copy/file room. The second floor space is elevator served with modern interior finishes. The space can be demised down into two smaller units.

#### **PROPERTY HIGHLIGHTS**

- 6 Private Offices, 2 Large Conference Rooms
- Reception, Kitchenette, Office/Copy Room
- Space Can Be Demised into Smaller Units
- Ample Off Street Parking
- High Image Interior Finishes
- Elevator Served