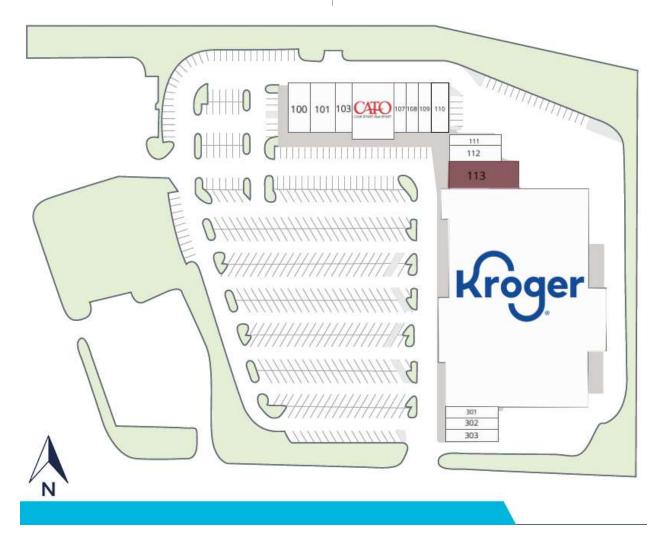

## SITE PLAN & AVAILABILITY

| 100     | H&R Block            | 2,625 SF | 110 | CoWorx          | 1,800 SF  |
|---------|----------------------|----------|-----|-----------------|-----------|
| 101     | Koko Beauty Supply   | 3,000 SF | 108 | American Deli   | 1,500 SF  |
| 103     | Wing Factory Hibachi | 1,500 SF | 107 | Pizza Hut       | 1,500 SF  |
| 104-106 | Cato                 | 4,500 SF | 200 | Kroger          | 63,419 SF |
| 109     | Hong Kong City       | 1,200 SF | 301 | Nail Pros Salon | 1,250 SF  |
| 113     | AVAILABLE            | 4,000 SF | 302 | Metro PCS       | 1,250 SF  |
| 112     | Sharp Edges          | 1,199 SF | 303 | Aum's Cleaner   | 1,250 SF  |
| 111     | UPS Store            | 1,500 SF |     |                 |           |