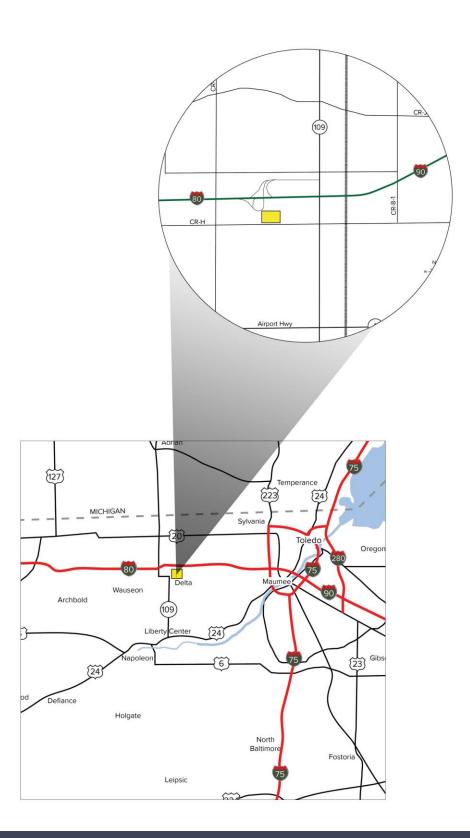

## 9482 COUNTY ROAD H 80/90 TURNPIKE DELTA, OH 43515

VACANT LAND FOR SALE

30.3 ± Acres Available

**FULL-SERVICE COMMERCIAL REAL ESTATE** 

### **GENERAL INFORMATION**

Price: \$2,273,000 (\$75,000 per acre)

Acreage:  $30.3 \pm Acres$ 

Closest Cross Street: At 80/90 Turnpike | St. Rt. 109

County: Fulton (Pike Township)

Zoning: Un-zoned Easements: Of Record

# 9482 County Road H, Delta, OH 43515

| PROPERTY DESCRIPTION |                               |  |
|----------------------|-------------------------------|--|
| Drainage:            | Good                          |  |
| Improvements:        | None                          |  |
| Restrictions:        | None                          |  |
| Sign on Property:    | Yes                           |  |
| Adjacent Land:       |                               |  |
| North:               | 80/90 Turnpike – Exit # 39 3B |  |
| NOITH.               | (Village of Delta)            |  |
| South:               | Industrial/Commercial         |  |
| South.               | (Village of Delta)            |  |
| Fast:                | State Route 109, Commercial   |  |
| Lust                 | (Village of Delta)            |  |
| West:                | Vacant land/Un-Zoned          |  |
|                      | (Pike Township)               |  |

#### **Comments:**

- Located just south of Turnpike Interchange Exit #39 (Gate 3 B).
- Prime commercial and/or industrial location at just west of State Route 109 and County Road H with Michigan load limits in place.
- Access to the property off of County Road H.
- 25-minute drive to Toledo Express Airport from property.