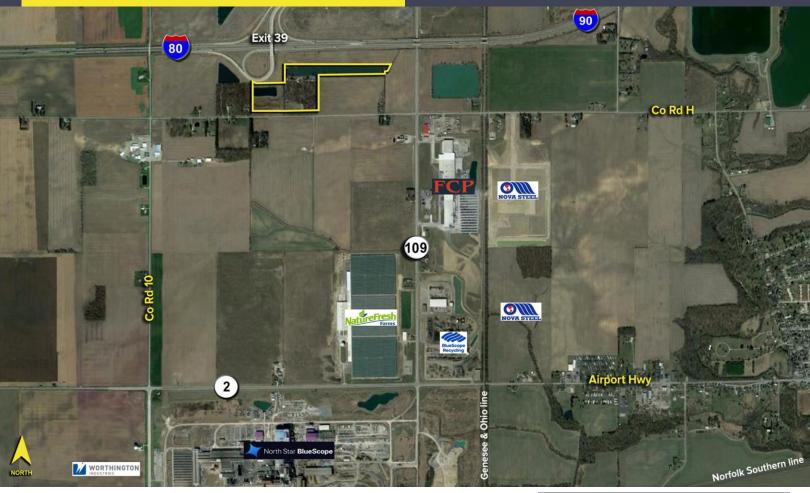

# 9482 County Road H, Delta, OH 43515

| PROPERTY DESCRIPTION |                               |  |
|----------------------|-------------------------------|--|
| Drainage:            | Good                          |  |
| Improvements:        | None                          |  |
| Restrictions:        | None                          |  |
| Sign on Property:    | Yes                           |  |
| Adjacent Land:       |                               |  |
| North:               | 80/90 Turnpike – Exit # 39 3B |  |
| NOITH.               | (Village of Delta)            |  |
| South:               | Industrial/Commercial         |  |
| South.               | (Village of Delta)            |  |
| Fast:                | State Route 109, Commercial   |  |
| Lust                 | (Village of Delta)            |  |
| West:                | Vacant land/Un-Zoned          |  |
|                      | (Pike Township)               |  |

#### **Comments:**

- Located just south of Turnpike Interchange Exit #39 (Gate 3 B).
- Prime commercial and/or industrial location at just west of State Route 109 and County Road H with Michigan load limits in place.
- Access to the property off of County Road H.
- 25-minute drive to Toledo Express Airport from property.

#### **Businesses Near Site:**

- Nature Fresh Farms, a commercial green house operation.
- North Star Steel/BlueScope Steel, a mini steel mill.
- Worthington Industries, a steel processing company.
- BlueScope Recycling, a scrap metal recycler.
- Fulton County Processing (FCP), a steel processing company.