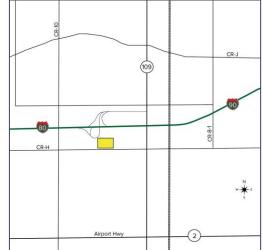

### **GENERAL INFORMATION**

Price: \$2,273,000 (\$75,000 per acre)

Acreage:  $30.3 \pm Acres$ 

Closest Cross Street: At 80/90 Turnpike | St. Rt. 109

County: Fulton (Pike Township)

Zoning: Un-zoned Easements: Of Record

#### **Comments:**

- Located just south of Turnpike Interchange Exit #39 (Gate 3 B).
- Prime commercial and/or industrial location at just west of State Route 109 and County Road H with Michigan load limits in place.
- Access to the property off of County Road H.
- 25-minute drive to Toledo Express Airport from property.