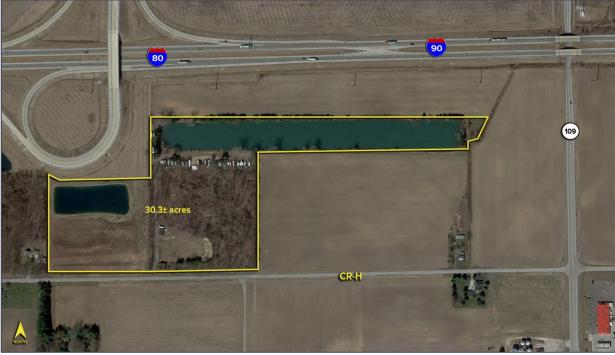

## 9482 COUNTY ROAD H 80/90 TURNPIKE DELTA, OH 43515

VACANT LAND FOR SALE

30.3 ± Acres Available

**FULL-SERVICE COMMERCIAL REAL ESTATE** 

### **GENERAL INFORMATION**

Price: \$2,273,000 (\$75,000 per acre)

Acreage:  $30.3 \pm Acres$ 

Closest Cross Street: At 80/90 Turnpike | St. Rt. 109

County: Fulton (Pike Township)

Zoning: Un-zoned Easements: Of Record

# 9482 County Road H, Delta, OH 43515

| PROPERTY DESCRIPTION |                               |  |
|----------------------|-------------------------------|--|
| Drainage:            | Good                          |  |
| Improvements:        | None                          |  |
| Restrictions:        | None                          |  |
| Sign on Property:    | Yes                           |  |
| Adjacent Land:       |                               |  |
| North:               | 80/90 Turnpike – Exit # 39 3B |  |
| NOITH.               | (Village of Delta)            |  |
| South:               | Industrial/Commercial         |  |
| South.               | (Village of Delta)            |  |
| Fast:                | State Route 109, Commercial   |  |
| Lust                 | (Village of Delta)            |  |
| West:                | Vacant land/Un-Zoned          |  |
|                      | (Pike Township)               |  |

#### **Comments:**

- Located just south of Turnpike Interchange Exit #39 (Gate 3 B).
- Prime commercial and/or industrial location at just west of State Route 109 and County Road H with Michigan load limits in place.
- Access to the property off of County Road H.
- 25-minute drive to Toledo Express Airport from property.