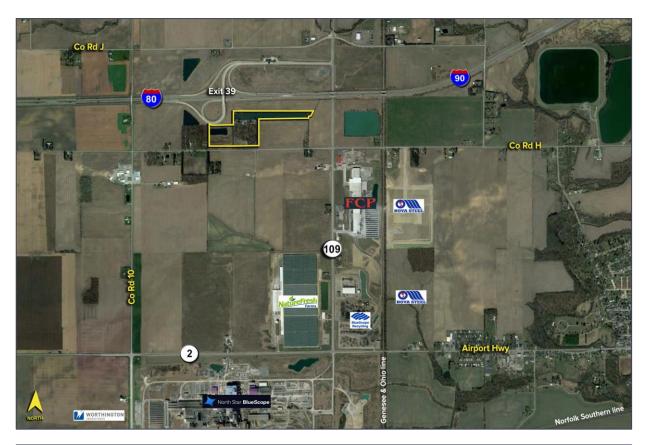

# 9482 County Road H, Delta, OH 43515

| PROPERTY DESCRIPTION |                               |  |
|----------------------|-------------------------------|--|
| Drainage:            | Good                          |  |
| Improvements:        | None                          |  |
| Restrictions:        | None                          |  |
| Sign on Property:    | Yes                           |  |
| Adjacent Land:       |                               |  |
| North:               | 80/90 Turnpike – Exit # 39 3B |  |
| NOITH.               | (Village of Delta)            |  |
| South:               | Industrial/Commercial         |  |
| South.               | (Village of Delta)            |  |
| Fast:                | State Route 109, Commercial   |  |
| Lust                 | (Village of Delta)            |  |
| West:                | Vacant land/Un-Zoned          |  |
|                      | (Pike Township)               |  |

#### **Comments:**

- Located just south of Turnpike Interchange Exit #39 (Gate 3 B).
- Prime commercial and/or industrial location at just west of State Route 109 and County Road H with Michigan load limits in place.
- Access to the property off of County Road H.
- 25-minute drive to Toledo Express Airport from property.

#### **Businesses Near Site:**

- Nature Fresh Farms, a commercial green house operation.
- North Star Steel/BlueScope Steel, a mini steel mill.
- Worthington Industries, a steel processing company.
- BlueScope Recycling, a scrap metal recycler.
- Fulton County Processing (FCP), a steel processing company.