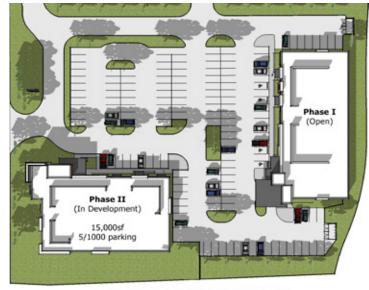

### PROJECT OVERVIEW

Size: 1.715 acres

Build to suit for sale or lease

LO-1 Limited Office-1

Frontage on Dallas North Tollway

Highway Visibility Signage

NORTH DALLAS MEDICAL CENTER
PHASE II DEVELOPMENT