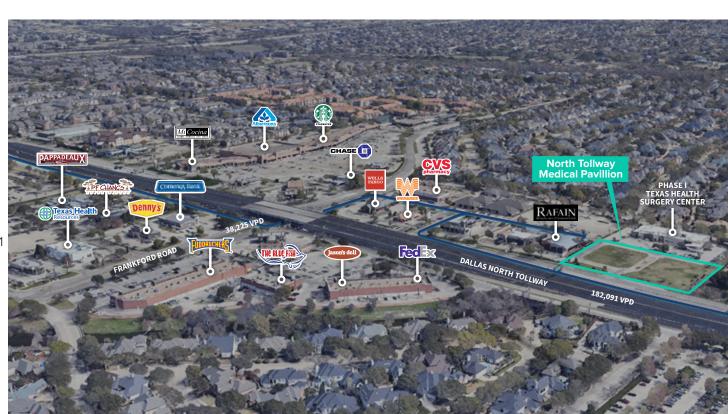

#### Population

1 mile: 21,366 Growth Rate 1.31% 3 miles: 140,527 Growth Rate 1.25% 5 miles: 379,433 Growth Rate 1.56%

Traffic Counts : Dallas North Tollway 182,091 Frankford Road 38,225

2021 Median Household Income