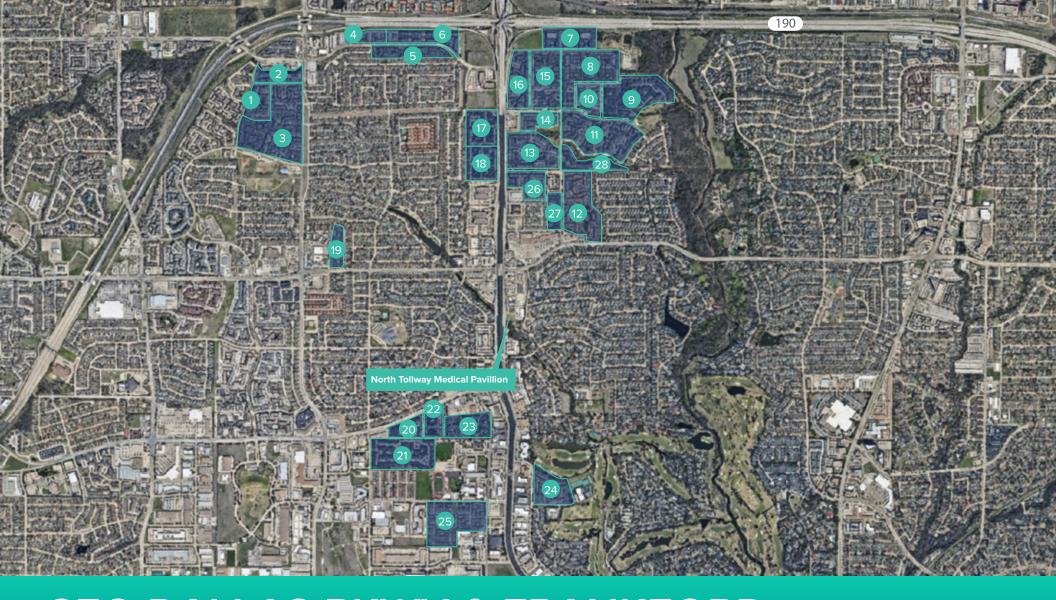

## **SEQ DALLAS PKWY & FRANKFORD**

- Dallas North Park Apartments 7.
- 2. Residence at North Dallas
- 3. Tivoli Apartments
- 4. Tides on Rosemeade East
- 5. Willows on Rosemeade
- 6. Tides on Park 43

- 7. Gramercy On The Park
- 8. Versailles Apartments
- 9. Landmark at Gleneagles
- 10. Veridian Place
- 11. The Champions of North Dallas

- 12. Rancho Palisades
- 13. The Vincent
- 14. Stone Ridge
- 15. The Oaks of North Dallas
- 16. Tides on Haverwood
- 17. The Brixton

- ı8. LaSalle
- 19. Bristol Apartment Living
- 20. Trinity Village
- 21. Camden Addison
- 22. Trinity Square Apartments
- 23. Townhomes of Bent Tree
- 24. The Courts of Bent Tree
- 25. Bent Tree Park Apartments
- 26. Sutton Place
- 27. Pear Ridge
- 28. Creekside Apartments