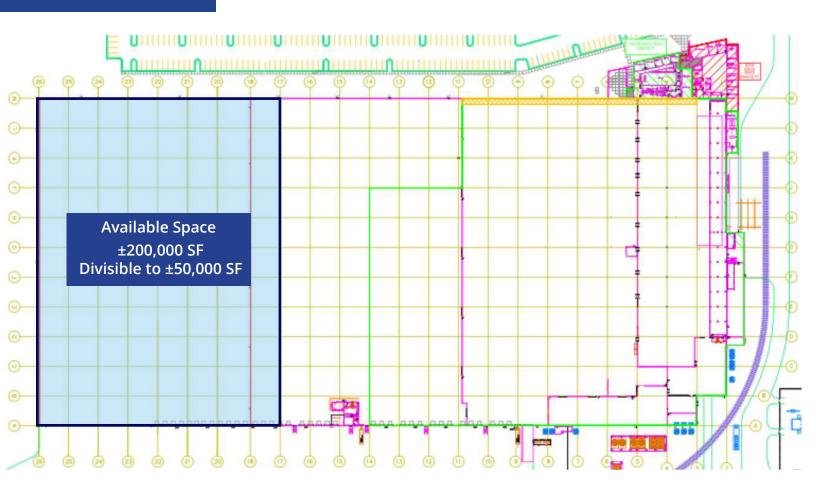

# Floor plan

# ±50,000 - 200,000 SF, subdividable industrial space for sublease

Building size: ±650,000 SF

Available space: ±200,000 SF Subdividable to ±50,000

Building dimensions: 550' x 364'

Column spacing: 50' x 50'