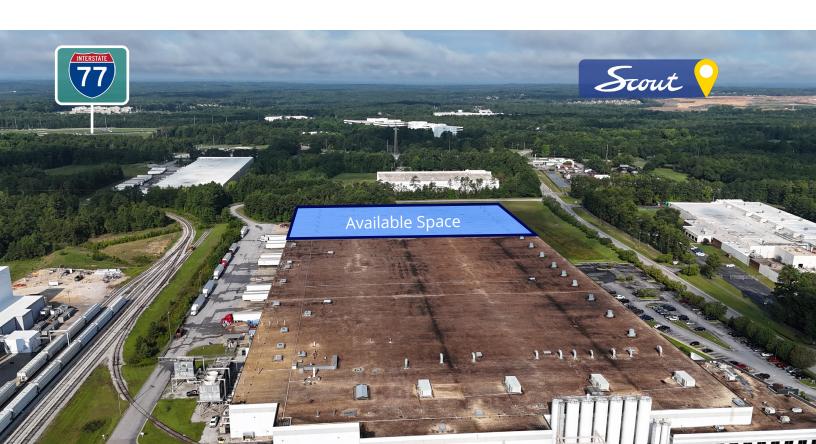

# ±50,000 - 200,000 SF, subdividable industrial space for sublease

Building size: ±650,000 SF

Available space: ±200,000 SF Subdividable to ±50,000

Building dimensions: 550' x 364'

Column spacing: 50' x 50'

Lighting: T-5 high bay fluorescent

Wall: Tilt-up concrete

Roof: White reflective TPO

Floor: 6" concrete slab

Truck court: 60'

Interstate access: I-77: ±0.7 miles

Copyright © 2024 Colliers International. Information herein has been obtained from sources deemed reliable, however its accuracy cannot be guaranteed. The user is required to conduct their own due diligence and verification.