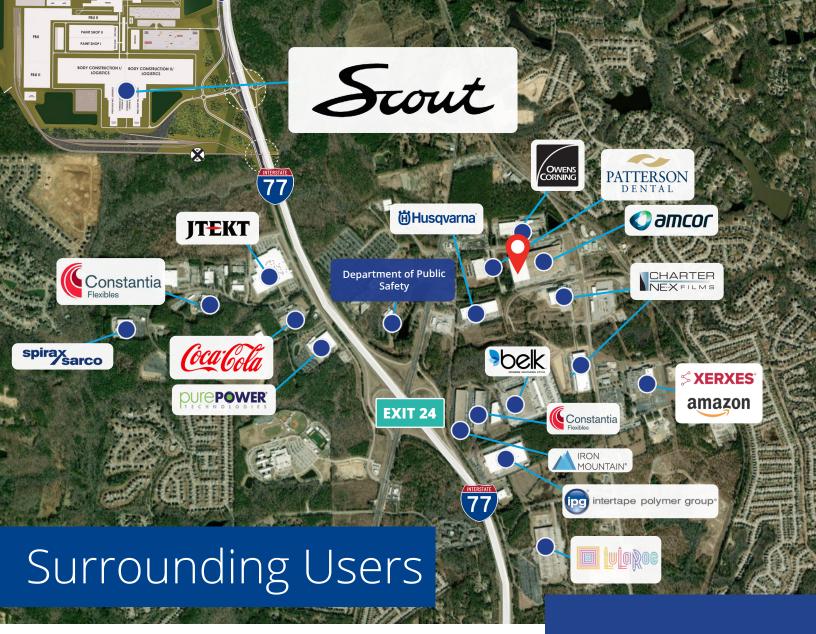

industrial space for sublease

Building size: ±650,000 SF

Available space: ±200,000 SF Subdividable to ±50,000

Building dimensions: 550' x 364'

Column spacing: 50' x 50'

Clear height: 30' - 31'6"

Dock doors: 12 dock-high doors

Dock equipment: Mechanical dock levelers, dock seals and dock locks/

trailer restraints

Fire protection system: ESFR (early suppression fast response)

Lighting: T-5 high bay fluorescent

Wall: Tilt-up concrete

Roof: White reflective TPO

Floor: 6" concrete slab

Truck court: 60'

Interstate access: I-77: ±0.7 miles

Copyright © 2024 Colliers International. Information herein has been obtained from sources deemed reliable, however its accuracy cannot be guaranteed. The user is required to conduct their own due diligence and verification.

# Floor plan









### **Contact us:**

## **Chuck Salley, SIOR** Managing Director +1 803 401 4266

chuck.salley@colliers.com

### **Thomas Beard, SIOR**

Vice President +1 803 401 4247 thomas.beard@colliers.com

### **John Peebles, SIOR** Senior Brokerage Associate +1 803 401 4226

#### **Colliers** 1301 Gervais Street, Suite 600 Columbia SC 29201 P: +1 803 254 2300