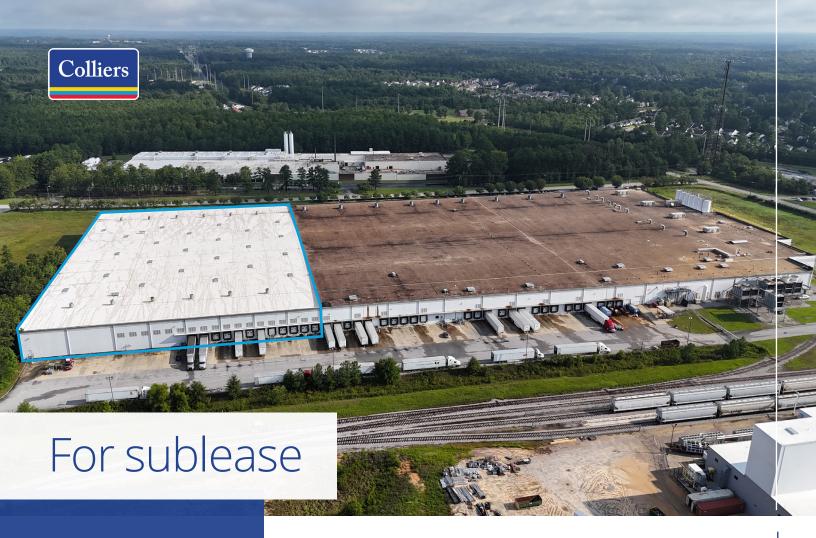

For Sublease:

# 1080 Jenkins Brothers Rd, Blythewood, SC

# ±50,000 - 200,000 SF, subdividable industrial space for sublease

Building size: ±650,000 SF

Available space: ±200,000 SF Subdividable to ±50,000

Building dimensions: 550' x 364'

Column spacing: 50' x 50'