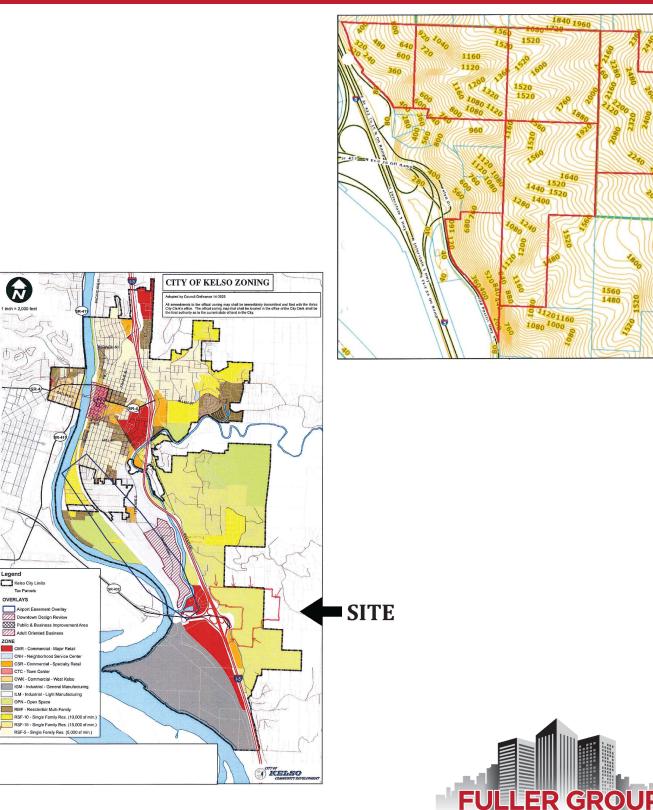

This property is zoned primarily Residential Single Family – 15,000 SF Min (RSF-15). Site plan completed for proposed 40 lot subdivision.

Tax Lot Numbers 24118, 24119, 24123 & WD0708004

Zoned Residential single family 15,000 SF Min (RSF) – 15 & Forestry Recreation (FR)