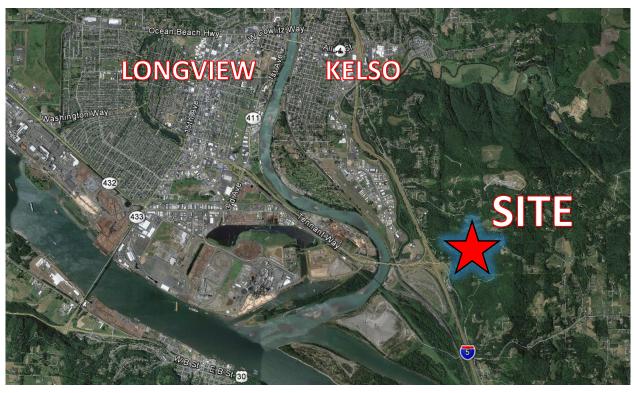

### 214 Acres Zoned RSF & FR – Sale Price \$1,350,000

Kelso Drive Kelso, WA 98626

214 acres of gorgeous view property right on I-5 in Kelso, Washington with breathtaking views of the Columbia River, Lewis & Clark Bridge and Oregon Hills.