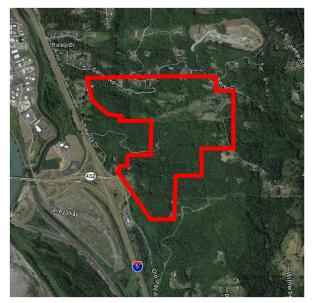

Lot outlined in the aerial is approximate size and location. It is not to scale and is for viewing purposes only.