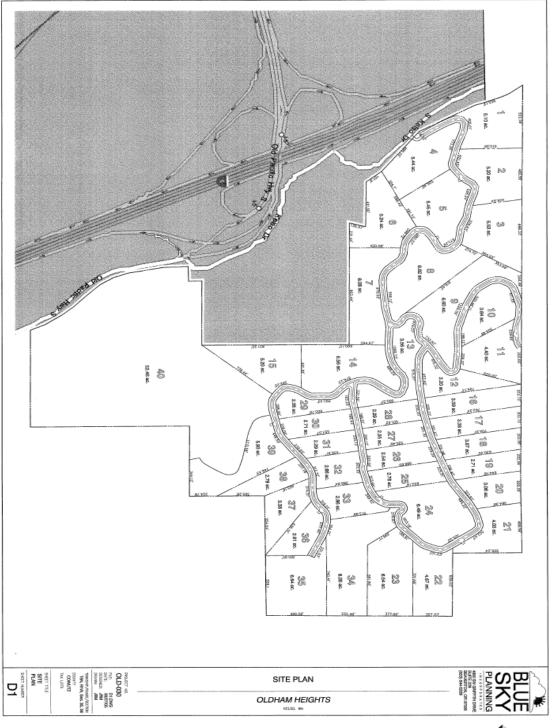

This property is zoned primarily Residential Single Family – 15,000 SF Min (RSF-15). Site plan completed for proposed 40 lot subdivision.

Tax Lot Numbers 24118, 24119, 24123 & WD0708004

Zoned Residential single family 15,000 SF Min (RSF) – 15 & Forestry Recreation (FR)