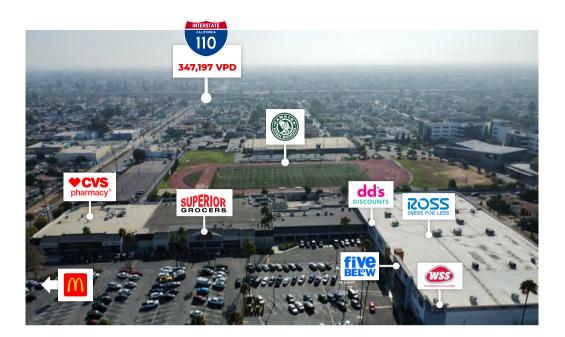

### **PROPERTY HIGHLIGHTS**

Right Off Signalized Intersection

Excellent Traffic Counts & all-day Walking Traffic

Tremendous Visibility at Busy Corner

USC, LA Coliseum, & LAFC Vicinity

Surrounded by National Tenants -