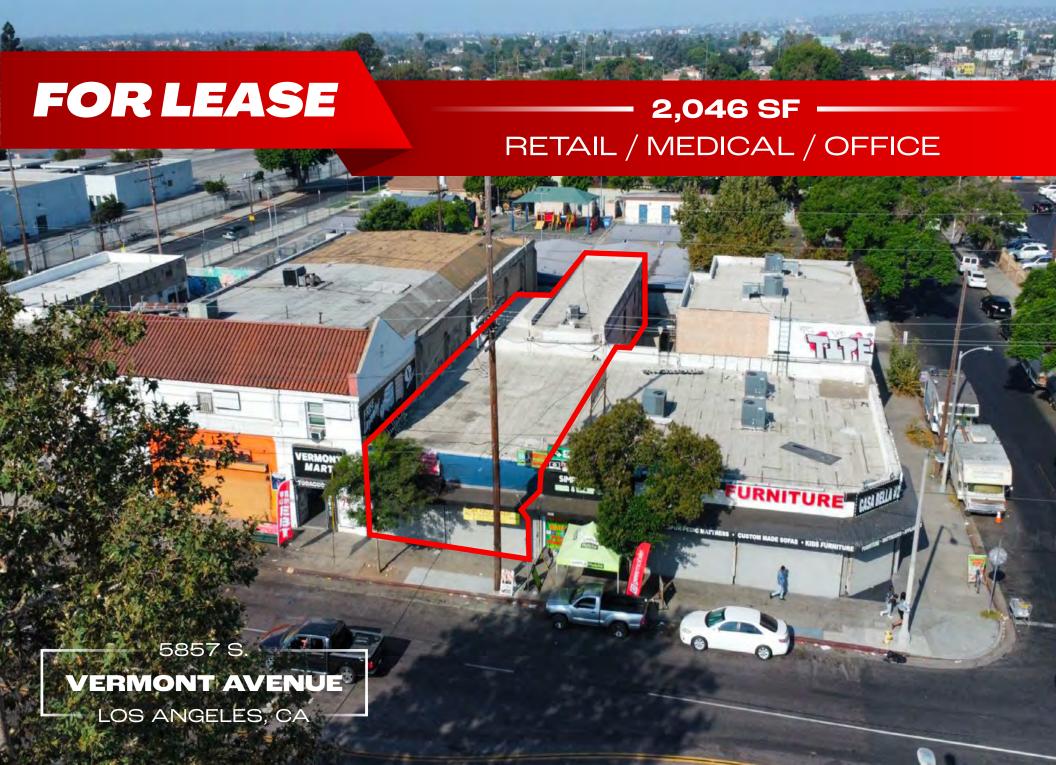

### **PROPERTY HIGHLIGHTS**



Right Off Signalized Intersection

Excellent Traffic Counts & all-day Walking Traffic

Tremendous Visibility at Busy Corner

USC, LA Coliseum, & LAFC Vicinity

Surrounded by National Tenants -



#### **REAR ALLEY**







**VERMONT AVENUE** 

### **DEMOGRAPHICS**



| POPULATION           | 1 MILE | 2 MILES | 3 MILES |
|----------------------|--------|---------|---------|
| Estimated Population | 61,198 | 223,811 | 486,888 |
| Estimated Households | 16,347 | 61,852  | 137,594 |
| Median Age           | 32.8   | 32.8    | 32.9    |



| HOUSEHOLD INCOME         | 1 MILE   | 2 MILES  | 3 MILES  |
|--------------------------|----------|----------|----------|
| Average Household Income | \$84,588 | \$78,966 | \$79,951 |
| Median Household Income  | \$64,868 |