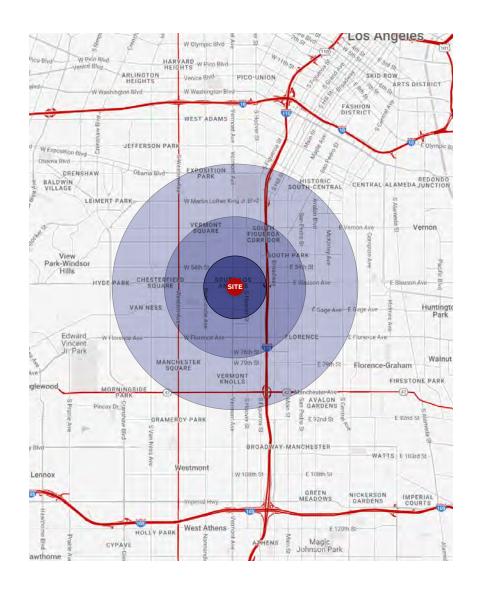

### **DEMOGRAPHICS**

| POPULATION           | 1 MILE | 2 MILES | 3 MILES |
|----------------------|--------|---------|---------|
| Estimated Population | 61,198 | 223,811 | 486,888 |
| Estimated Households | 16,347 | 61,852  | 137,594 |
| Median Age           | 32.8   | 32.8    | 32.9    |

| HOUSEHOLD INCOME         | 1 MILE   | 2 MILES  | 3 MILES  |
|--------------------------|----------|----------|----------|
| Average Household Income | \$84,588 | \$78,966 | \$79,951 |
| Median Household Income  | \$64,868 | \$59,608 | \$60,257 |

| DAYTIME POPULATION | 1 MILE | 2 MILES | 3 MILES |
|--------------------|--------|---------|---------|
| Total Businesses   | 1,146  | 4,514   | 10,617  |
| Total Employees    | 5,568  | 26,196  | 67,263  |