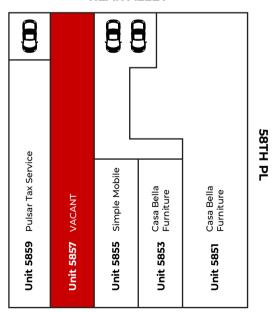

### **PROPERTY HIGHLIGHTS**



Right Off Signalized Intersection

Excellent Traffic Counts & all-day Walking Traffic

Tremendous Visibility at Busy Corner

USC, LA Coliseum, & LAFC Vicinity

Surrounded by National Tenants -



#### **REAR ALLEY**







**VERMONT AVENUE** 

### **DEMOGRAPHICS**



| POPULATION           | 1 MILE | 2 MILES | 3 MILES |
|----------------------|--------|---------|---------|
| Estimated Population | 61,198 | 223,811 | 486,888 |
| Estimated Households | 16,347 | 61,852  | 137,594 |
| Median Age           | 32.8   | 32.8    | 32.9    |



| HOUSEHOLD INCOME         | 1 MILE   | 2 MILES  | 3 MILES  |
|--------------------------|----------|----------|----------|
| Average Household Income | \$84,588 | \$78,966 | \$79,951 |
| Median Household Income  | \$64,868 | \$59,608 | \$60,257 |



| DAYTIME POPULATION | 1 MILE | 2 MILES | 3 MILES |
|--------------------|--------|---------|---------|
| Total Businesses   | 1,146  | 4,514   | 10,617  |
| Total Employees    | 5,568  | 26,196  | 67,263  |



| DESTINATIONS