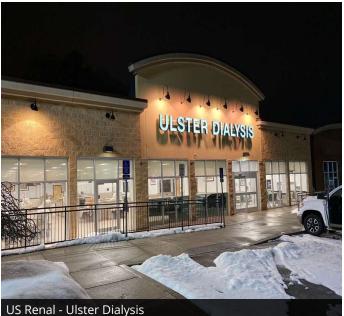

Y HIGHLIGHTS**

- Call for Base Rent Pricing
- Former Famous Footwear space totaling +/-6,500 SF (sub-dividable)
- Pre-leasing of the existing +/-12,234 SF Party City space. Can be expanded to up to +/-32,234 SF.
- Build-to-suit or pad site options available up to +/-20,000 SF can be constructed
- Pylon sign placement available along both US-9W and Miron Lane
- Tremendous traffic counts of +/-35,000 cars/day in front of the property
- Shared traffic light with a high-volume ShopRite







Dena Marie Plaza

TOWN OF ULSTER, ULSTER COUNTY, NEW YORK

**Potential Availability** 

Unavailable

GREENMAN-PEDERSEN, INC. CONSULTING ENGINEERS

80 WOLF ROAD, SUITE 300 ALBANY, NY 12205

TEL: (518) 453-9431





## Floor Plans









## Kingston Retail Aerial







## **Additional Photos**











Pylon Signage





# Demographics Map & Report

| POPULATION           | 3 MILES   | 5 MILES   | 10 MILES  |
|----------------------|-----------|-----------|-----------|
| Total Population     | 31,182    | 55,978    | 117,295   |
| Average age          | 37.8      | 40.3      | 41.5      |
| Average age (Male)   | 36.1      | 38.4      | 40.0      |
| Average age (Female) | 39.6      | 42.3      | 43.2      |
| HOUSEHOLDS & INCOME  | 3 MILES   | 5 MILES   | 10 MILES  |
| Total households     | 13,309    | 23,152    | 47,234    |
| # of persons per HH  | 2.3       | 2.4       | 2.5       |
| Average HH income    | \$55,017  | \$62,763  | \$71,734  |
| Average house value  | \$208,993 | \$228,893 | \$265,570 |

<sup>\*</sup> Demographic data derived from 2020 ACS - US Census