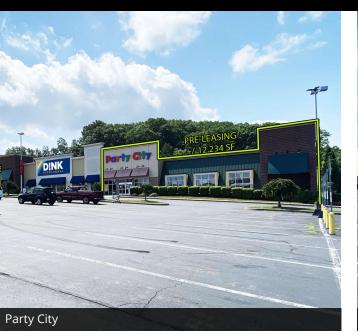

*PROPERTY HIGHLIGHTS**

- Call for Base Rent Pricing
- Former Famous Footwear space totaling +/-6,500 SF (sub-dividable)
- Pre-leasing of the existing +/-12,234 SF Party City space. Can be expanded to up to +/-32,234 SF.
- Build-to-suit or pad site options available up to +/-20,000 SF can be constructed
- Pylon sign placement available along both US-9W and Miron Lane
- Tremendous traffic counts of +/-35,000 cars/day in front of the property
- Shared traffic light with a high-volume ShopRite







Dena Marie Plaza

TOWN OF ULSTER, ULSTER COUNTY, NEW YORK

**Potential Availability** 

Unavailable

GREENMAN-PEDERSEN, INC. CONSULTING ENGINEERS

80 WOLF ROAD, SUITE 300 ALBANY, NY 12205

TEL: (518) 453-9431





## Floor Plans









## Kingston Retail Aerial







## **Additional Photos**











Pylon Signage





# Demographics Map & Report

| POPULATION           | 3 MILES   | 5 MILES   | 10 MILES  |
|----------------------|-----------|-----------|-----------|
| Total Population     | 31,182    | 55,978    | 117,295   |
| Average age          | 37.8      | 40.3      | 41.5      |
| Average age (Male)   | 36.1      | 38.4      | 40.0      |
| Average age (Female) | 39.6      | 42.3      | 43.2      |
| HOUSEHOLDS & INCOME  | 3 MILES   | 5 MILES   | 10 MILES  |
| Total households     | 13,309    | 23,152    | 47,234    |
| # of persons per HH  | 2.3       | 2.4       | 2.5       |
| Average HH income    | \$55,017  | \$62,763  | \$71,734  |
| Average house value  | \$208,993 | \$228,893 | \$265,570 |

<sup>\*</sup> Demographic data derived from 2020 ACS - US Census