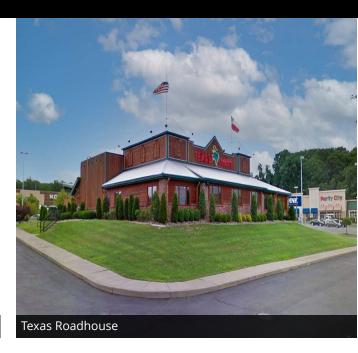

PERTY HIGHLIGHTS**

- Call for Base Rent Pricing
- Former Famous Footwear space totaling +/-6,500 SF (sub-dividable)
- Pre-leasing of the existing +/-12,234 SF Party City space. Can be expanded to up to +/-32,234 SF.
- Build-to-suit or pad site options available up to +/-20,000 SF can be constructed
- Pylon sign placement available along both US-9W and Miron Lane
- Tremendous traffic counts of +/-35,000 cars/day in front of the property
- Shared traffic light with a high-volume ShopRite







Dena Marie Plaza

TOWN OF ULSTER, ULSTER COUNTY, NEW YORK

**Potential Availability** 

Unavailable

GREENMAN-PEDERSEN, INC. CONSULTING ENGINEERS

80 WOLF ROAD, SUITE 300 ALBANY, NY 12205

TEL: (518) 453-9431





## Floor Plans









## Kingston Retail Aerial







## **Additional Photos**











Pylon Signage





# Demographics Map & Report

| POPULATION           | 3 MILES   | 5 MILES   | 10 MILES  |
|----------------------|-----------|-----------|-----------|
| Total Population     | 31,182    | 55,978    | 117,295   |
| Average age          | 37.8      | 40.3      | 41.5      |
| Average age (Male)   | 36.1      | 38.4      | 40.0      |
| Average age (Female) | 39.6      | 42.3      | 43.2      |
| HOUSEHOLDS & INCOME  | 3 MILES   | 5 MILES   | 10 MILES  |
| Total households     | 13,309    | 23,152    | 47,234    |
| # of persons per HH  | 2.3       | 2.4       | 2.5       |
| Average HH income    | \$55,017  | \$62,763  | \$71,734  |
| Average house value  | \$208,993 | \$228,893 | \$265,570 |

<sup>\*</sup> Demographic data derived from 2020 ACS - US Census