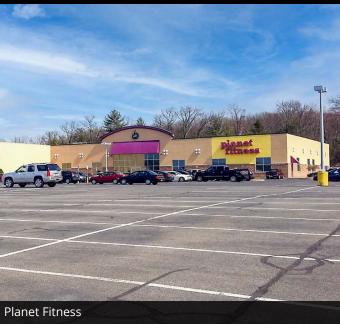

ROPERTY HIGHLIGHTS**

- Call for Base Rent Pricing
- Former Famous Footwear space totaling +/-6,500 SF (sub-dividable)
- Pre-leasing of the existing +/-12,234 SF Party City space. Can be expanded to up to +/-32,234 SF.
- Build-to-suit or pad site options available up to +/-20,000 SF can be constructed
- Pylon sign placement available along both US-9W and Miron Lane
- Tremendous traffic counts of +/-35,000 cars/day in front of the property
- Shared traffic light with a high-volume ShopRite







Dena Marie Plaza

TOWN OF ULSTER, ULSTER COUNTY, NEW YORK

**Potential Availability** 

Unavailable

GREENMAN-PEDERSEN, INC. CONSULTING ENGINEERS

80 WOLF ROAD, SUITE 300 ALBANY, NY 12205

TEL: (518) 453-9431





## Floor Plans









## Kingston Retail Aerial







## **Additional Photos**











Pylon Signage





# Demographics Map & Report

| POPULATION           | 3 MILES   | 5 MILES   | 10 MILES  |
|----------------------|-----------|-----------|-----------|
| Total Population     | 31,182    | 55,978    | 117,295   |
| Average age          | 37.8      | 40.3      | 41.5      |
| Average age (Male)   | 36.1      | 38.4      | 40.0      |
| Average age (Female) | 39.6      | 42.3      | 43.2      |
| HOUSEHOLDS & INCOME  | 3 MILES   | 5 MILES   | 10 MILES  |
| Total households     | 13,309    | 23,152    | 47,234    |
| # of persons per HH  | 2.3       | 2.4       | 2.5       |
| Average HH income    | \$55,017  | \$62,763  | \$71,734  |
| Average house value  | \$208,993 | \$228,893 | \$265,570 |

<sup>\*</sup> Demographic data derived from 2020 ACS - US Census