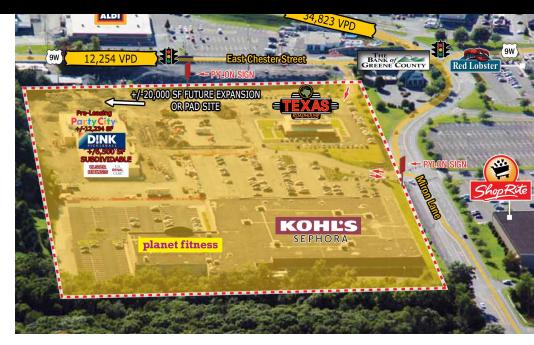

#### **OFFERING SUMMARY**

| Lease Rate:          | Negotiable (NNNs estimated at<br>\$5.50/SF)                                                                         |
|----------------------|---------------------------------------------------------------------------------------------------------------------|
| Available Space 1:   | 6,500 SF former Famous<br>Footwear (sub-dividable)                                                                  |
| Pre-Leasing Space 2: | 12,234 SF existing Party City (expandable to +/-32,234 SF)                                                          |
| Available Space 3:   | A +/-20,000 SF expansion (up to<br>+/-32,234 SF of contiguous<br>space)                                             |
| Market:              | Kingston                                                                                                            |
| Co-tenancy:          | Kohl's, Planet Fitness, Ulster<br>Dialysis, Texas Roadhouse, Party<br>City, Dink Pickleball, and Ulster<br>Dialysis |

#### **PROPERTY OVERVIEW**

Multiple space options available at Dena Marie Plaza. Landlord is willing to subdivide based on tenant needs. Landlord also has the ability to build to suit or ground lease up to 20,000 SF of retail and/or office space with drivethru potential.

#### **PROPERTY HIGHLIGHTS**

- Call for Base Rent Pricing
- Former Famous Footwear space totaling +/-6,500 SF (sub-dividable)
- Pre-leasing of the existing +/-12,234 SF Party City space. Can be expanded to up to +/-32,234 SF.
- Build-to-suit or pad site options available up to +/-20,000 SF can be constructed
- Pylon sign placement available along both US-9W and Miron Lane
- Tremendous traffic counts of +/-35,000 cars/day in front of the property
- Shared traffic light with a high-volume ShopRite

## Kingston Retail Aerial