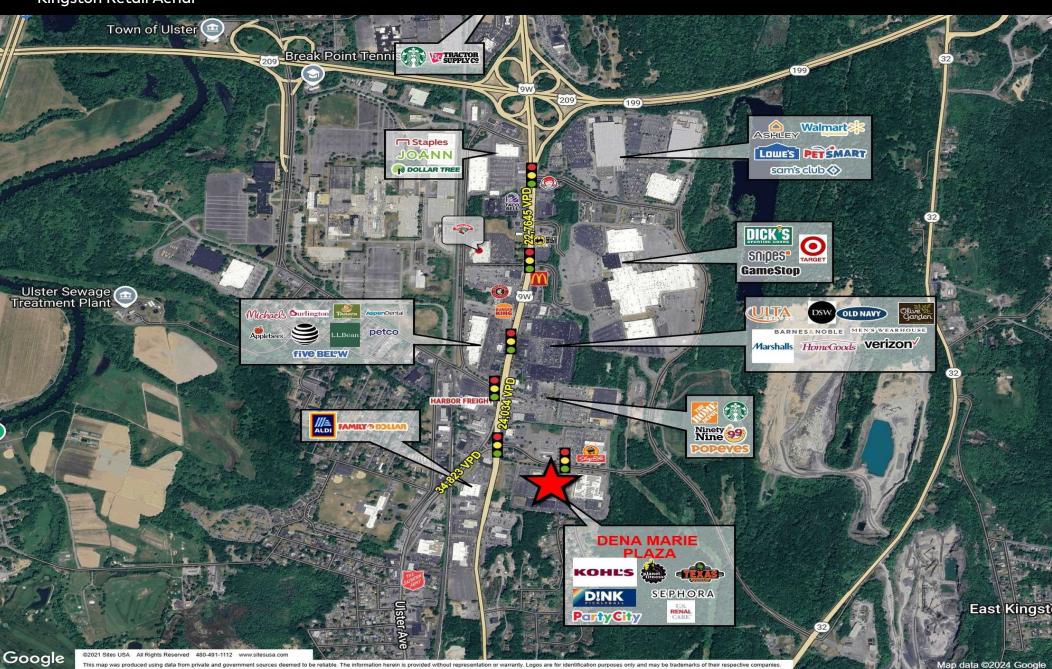

## Kingston Retail Aerial

#### **PROPERTY HIGHLIGHTS**

- Call for Base Rent Pricing
- Former Famous Footwear space totaling +/-6,500 SF (sub-dividable)
- Pre-leasing of the existing +/-12,234 SF Party City space. Can be expanded to up to +/-32,234 SF.
- Build-to-suit or pad site options available up to +/-20,000 SF can be constructed
- Pylon sign placement available along both US-9W and Miron Lane
- Tremendous traffic counts of +/-35,000 cars/day in front of the property
- Shared traffic light with a high-volume ShopRite