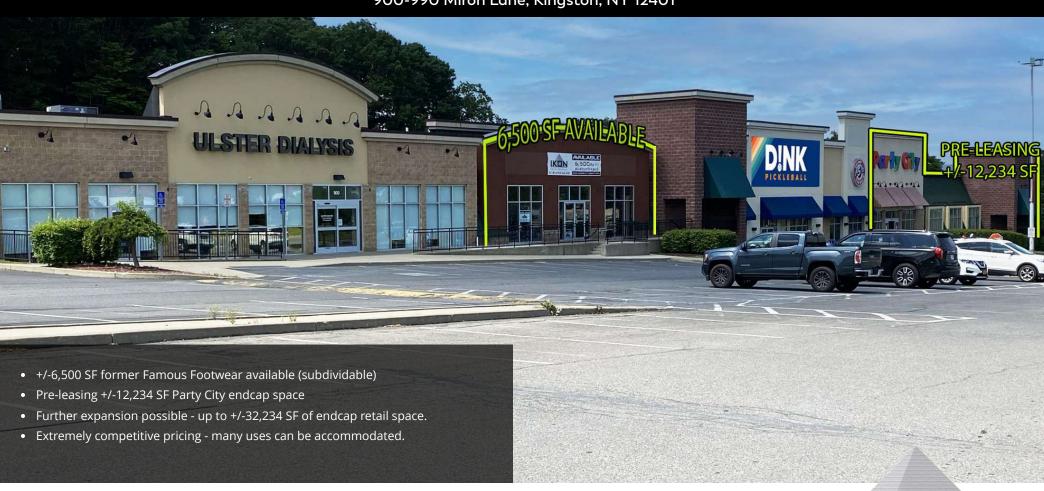

#### **OFFERING SUMMARY**

| Lease Rate:          | Negotiable (NNNs estimated at<br>\$5.50/SF)                                                                         |
|----------------------|---------------------------------------------------------------------------------------------------------------------|
| Available Space 1:   | 6,500 SF former Famous<br>Footwear (sub-dividable)                                                                  |
| Pre-Leasing Space 2: | 12,234 SF existing Party City (expandable to +/-32,234 SF)                                                          |
| Available Space 3:   | A +/-20,000 SF expansion (up to<br>+/-32,234 SF of contiguous<br>space)                                             |
| Market:              | Kingston                                                                                                            |
| Co-tenancy:          | Kohl's, Planet Fitness, Ulster<br>Dialysis, Texas Roadhouse, Party<br>City, Dink Pickleball, and Ulster<br>Dialysis |

#### **PROPERTY OVERVIEW**

Multiple space options available at Dena Marie Plaza. Landlord is willing to subdivide based on tenant needs. Landlord also has the ability to build to suit or ground lease up to 20,000 SF of retail and/or office space with drivethru potential.

#### **PROPERTY HIGHLIGHTS**

- Call for Base Rent Pricing
- Former Famous Footwear space totaling +/-6,500 SF (sub-dividable)
- Pre-leasing of the existing +/-12,234 SF Party City space. Can be expanded to up to +/-32,234 SF.
- Build-to-suit or pad site options available up to +/-20,000 SF can be constructed
- Pylon sign placement available along both US-9W and Miron Lane
- Tremendous traffic counts of +/-35,000 cars/day in front of the property
- Shared traffic light with a high-volume ShopRite