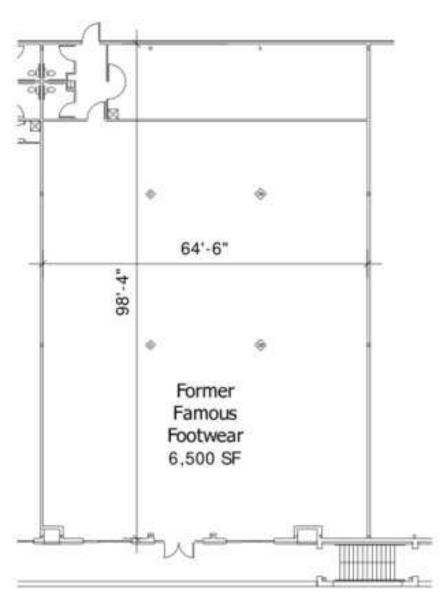

## Floor Plans

#### **OFFERING SUMMARY**

| Lease Rate:          | Negotiable (NNNs estimated at<br>\$5.50/SF)                                                                         |
|----------------------|---------------------------------------------------------------------------------------------------------------------|
| Available Space 1:   | 6,500 SF former Famous<br>Footwear (sub-dividable)                                                                  |
| Pre-Leasing Space 2: | 12,234 SF existing Party City (expandable to +/-32,234 SF)                                                          |
| Available Space 3:   | A +/-20,000 SF expansion (up to<br>+/-32,234 SF of contiguous<br>space)                                             |
| Market:              | Kingston                                                                                                            |
| Co-tenancy:          | Kohl's, Planet Fitness, Ulster<br>Dialysis, Texas Roadhouse, Party<br>City, Dink Pickleball, and Ulster<br>Dialysis |