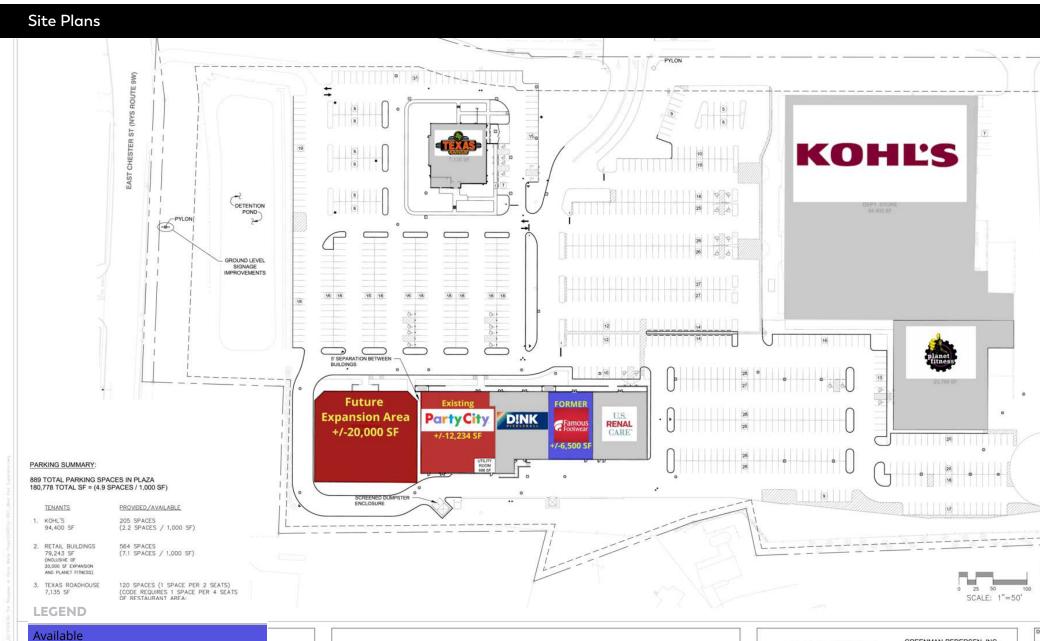

#### **OFFERING SUMMARY**

| Lease Rate:          | Negotiable (NNNs estimated at<br>\$5.50/SF)                                                                         |
|----------------------|---------------------------------------------------------------------------------------------------------------------|
| Available Space 1:   | 6,500 SF former Famous<br>Footwear (sub-dividable)                                                                  |
| Pre-Leasing Space 2: | 12,234 SF existing Party City (expandable to +/-32,234 SF)                                                          |
| Available Space 3:   | A +/-20,000 SF expansion (up to<br>+/-32,234 SF of contiguous<br>space)                                             |
| Market:              | Kingston                                                                                                            |
| Co-tenancy:          | Kohl's, Planet Fitness, Ulster<br>Dialysis, Texas Roadhouse, Party<br>City, Dink Pickleball, and Ulster<br>Dialysis |

#### **PROPERTY OVERVIEW**

Multiple space options available at Dena Marie Plaza. Landlord is willing to subdivide based on tenant needs. Landlord also has the ability to build to suit or ground lease up to 20,000 SF of retail and/or office space with drivethru potential.

#### **PROPERTY HIGHLIGHTS**

- Call for Base Rent Pricing
- Former Famous Footwear space totaling +/-6,500 SF (sub-dividable)
- Pre-leasing of the existing +/-12,234 SF Party City space. Can be expanded to up to +/-32,234 SF.
- Build-to-suit or pad site options available up to +/-20,000 SF can be constructed
- Pylon sign placement available along both US-9W and Miron Lane
- Tremendous traffic counts of +/-35,000 cars/day in front of the property
- Shared traffic light with a high-volume ShopRite

## Floor Plans