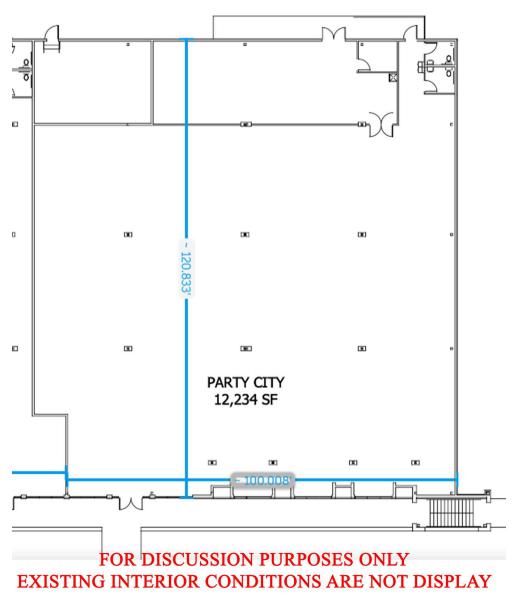

## Floor Plans

#### **OFFERING SUMMARY**

| Lease Rate:          | Negotiable (NNNs estimated at<br>\$5.50/SF)                                                                         |
|----------------------|---------------------------------------------------------------------------------------------------------------------|
| Available Space 1:   | 6,500 SF former Famous<br>Footwear (sub-dividable)                                                                  |
| Pre-Leasing Space 2: | 12,234 SF existing Party City (expandable to +/-32,234 SF)                                                          |
| Available Space 3:   | A +/-20,000 SF expansion (up to<br>+/-32,234 SF of contiguous<br>space)                                             |
| Market:              | Kingston                                                                                                            |
| Co-tenancy:          | Kohl's, Planet Fitness, Ulster<br>Dialysis, Texas Roadhouse, Party<br>City, Dink Pickleball, and Ulster<br>Dialysis |

#### **PROPERTY HIGHLIGHTS**

- Call for Base Rent Pricing
- Former Famous Footwear space totaling +/-6,500 SF (sub-dividable)
- Pre-leasing of the existing +/-12,234 SF Party City space. Can be expanded to up to +/-32,234 SF.
- Build-to-suit or pad site options available up to +/-20,000 SF can be constructed
- Pylon sign placement available along both US-9W and Miron Lane
- Tremendous traffic counts of +/-35,000 cars/day in front of the property
- Shared traffic light with a high-volume ShopRite