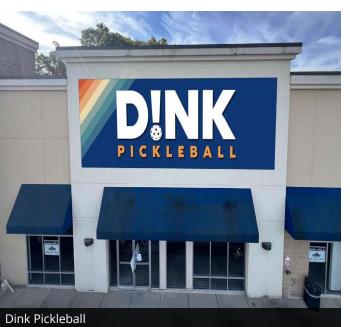

RTY HIGHLIGHTS**

- Call for Base Rent Pricing
- Former Famous Footwear space totaling +/-6,500 SF (sub-dividable)
- Pre-leasing of the existing +/-12,234 SF Party City space. Can be expanded to up to +/-32,234 SF.
- Build-to-suit or pad site options available up to +/-20,000 SF can be constructed
- Pylon sign placement available along both US-9W and Miron Lane
- Tremendous traffic counts of +/-35,000 cars/day in front of the property
- Shared traffic light with a high-volume ShopRite







Dena Marie Plaza

TOWN OF ULSTER, ULSTER COUNTY, NEW YORK

**Potential Availability** 

Unavailable

GREENMAN-PEDERSEN, INC. CONSULTING ENGINEERS

80 WOLF ROAD, SUITE 300 ALBANY, NY 12205

TEL: (518) 453-9431





## Floor Plans









## Kingston Retail Aerial







## **Additional Photos**











Pylon Signage





# Demographics Map & Report

| POPULATION           | 3 MILES   | 5 MILES   | 10 MILES  |
|----------------------|-----------|-----------|-----------|
| Total Population     | 31,182    | 55,978    | 117,295   |
| Average age          | 37.8      | 40.3      | 41.5      |
| Average age (Male)   | 36.1      | 38.4      | 40.0      |
| Average age (Female) | 39.6      | 42.3      | 43.2      |
| HOUSEHOLDS & INCOME  | 3 MILES   | 5 MILES   | 10 MILES  |
| Total households     | 13,309    | 23,152    | 47,234    |
| # of persons per HH  | 2.3       | 2.4       | 2.5       |
| Average HH income    | \$55,017  | \$62,763  | \$71,734  |
| Average house value  | \$208,993 | \$228,893 | \$265,570 |

<sup>\*</sup> Demographic data derived from 2020 ACS - US Census