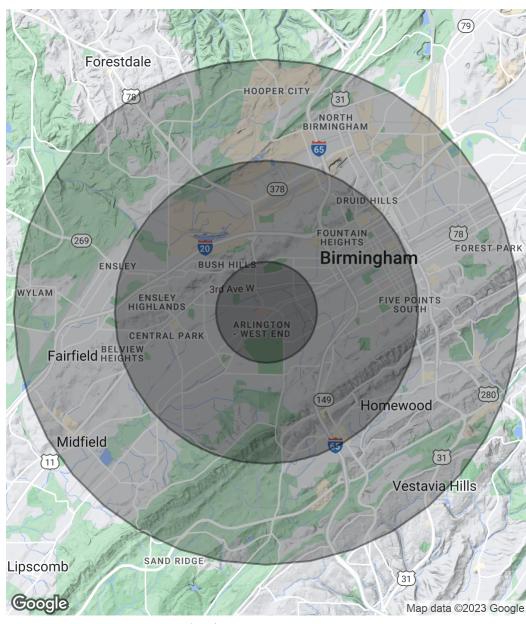

### **DEMOGRAPHICS MAP & REPORT**

## welltower

| Population           | 1 Mile | 3 Miles | 5 Miles |
|----------------------|--------|---------|---------|
| Total Population     | 11,645 | 83,443  | 188,799 |
| Average Age          | 35.2   | 35.8    | 35.0    |
| Average Age (Male)   | 33.3   | 34.1    | 33.8    |
| Average Age (Female) | 36.2   | 37.4    | 36.2    |

| Households & Income | 1 Mile   | 3 Miles  | 5 Miles   |
|---------------------|----------|----------|-----------|
| Total Households    | 4,765    | 34,408   | 77,877    |
| # of Persons per HH | 2.4      | 2.4      | 2.4       |
| Average HH Income   | \$27,760 | \$36,158 | \$47,284  |
| Average House Value | \$78,847 | \$88,047 | \$121,857 |