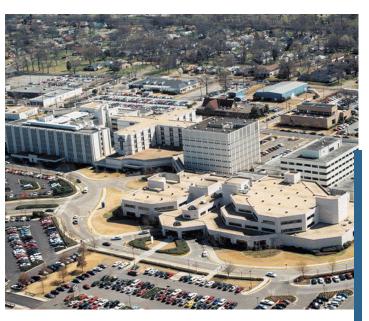

#### **Location Description**

Located on the campus of Princeton Baptist Medical Center.

#### Property Highlights

- The Princeton facility consists of over 252,000 s.f. and offers a
  variety of medical specialties and diagnostic services including
  cancer treatment, cardiac services, diagnostic imaging, neurosurgery
  and pulmonary medicine and wound care.
- Competitive lease rates and generous tenant improvement allowances.
- Excellent tenant mix with potential referral opportunities