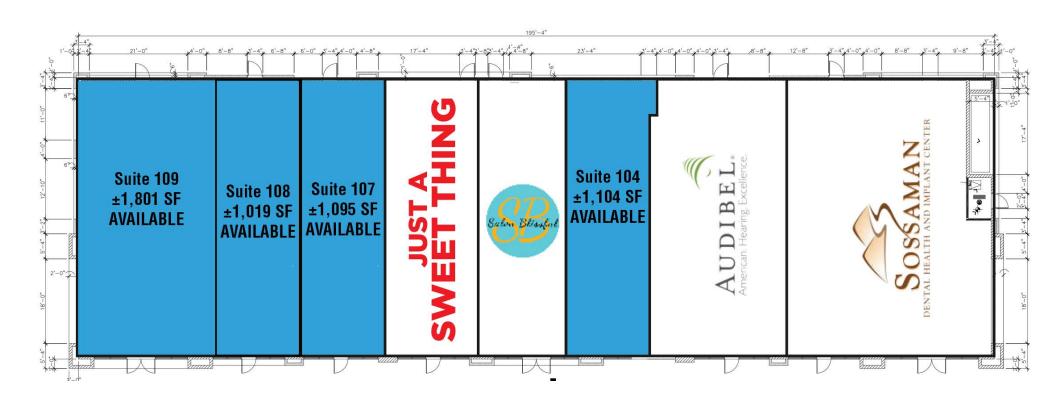

mile north of US 60
- 1 mile from 202 / 60 interchange
- Call for lease rates

### **Traffic Counts**

| Southern Ave         | 10,        | 10,509 CFD |           |
|----------------------|------------|------------|-----------|
| Sossaman Rd          | 19,065 CPD |            |           |
| Total                | 37,634 CPD |            |           |
| Demographics         | 1 mi       | 3 mi       | 5 mi      |
| Estimated Population | 10,848     | 112,844    | 272,873   |
| Estimated Households | 5,555      | 50,800     | 115,846   |
| Med Household Income | \$77,226   | \$94,219   | \$105,644 |
| Daytime Population   | 3,511      | 23,580     | 56,582    |
|                      |            |            |           |

18 569 CPD

Source: SitesUSA

Southern Ave





# **SITE PLAN**







# **PHOTOS**























#### **2023 POPULATION**

1 MILE: 10,848 3 MILES: 112,844 5 MILES: 272,873



## POPULATION GROWTH PROJECTION 2023 - 2028

1 MILE: 1.2% 3 MILES: 1.2% 5 MILES: 1.3%



#### **NUMBER OF EMPLOYEES**

1 MILE: 3,511 3 MILES: 23,580 5 MILES: 56,582



#### **2023 TOTAL HOUSEHOLDS**

1 MILE: 5,555 3 MILES: 50,800 5 MILES: 115,846



### MEDIAN HOUSEHOLD INCOME

1 MILE: \$77,226 3 MILES: \$94,219 5 MILES: \$105,644



#### **TOTAL BUSINESSES**

1 MILE: 405 3 MILES: 3,318 5 MILES: 8,764



#### **MEDIAN HOME VALUE**

1 MILE: \$303,954 3 MILES: \$332,996 5 MILES: \$352,625

©2024, Sites USA, Chandler, Arizona, 480-491-1112 Demographic Source: Applied Geographic Solutions 11/2023, TIGER Geography - RF5 This report was produced using data from private and gove