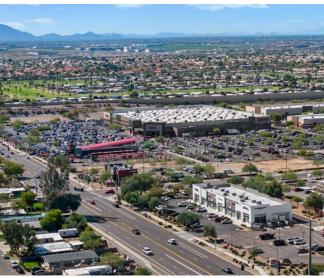

## **Property Highlights**

- Located next to a dense residential area
- Just 1 block north of Costco and 1 mile east of Superstition Springs
   Mall
- 1/2 mile north of US 60
- 1 mile from 202 / 60 interchange
- Call for lease rates

### **Traffic Counts**

| Southern Ave         | 10,        | 10,509 CFD |           |
|----------------------|------------|------------|-----------|
| Sossaman Rd          | 19,065 CPD |            |           |
| Total                | 37,634 CPD |            |           |
| Demographics         | 1 mi       | 3 mi       | 5 mi      |
| Estimated Population | 10,848     | 112,844    | 272,873   |
| Estimated Households | 5,555      | 50,800     | 115,846   |
| Med Household Income | \$77,226   | \$94,219   | \$105,644 |
| Daytime Population   | 3,511      | 23,580     | 56,582    |
|                      |            |            |           |