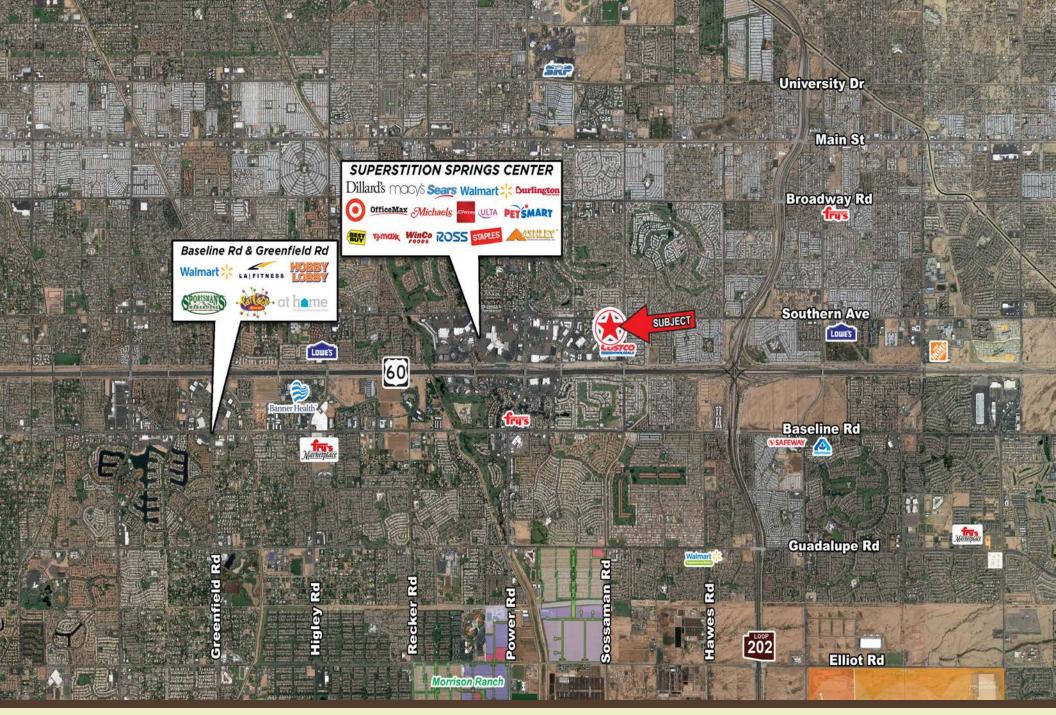

## **Property Highlights**

- Located next to a dense residential area
- Just 1 block north of Costco and 1 mile east of Superstition Springs
   Mall
- 1/2 mile north of US 60
- 1 mile from 202 / 60 interchange
- Call for lease rates

### **Traffic Counts**

| Southern Ave         | 10,        | 10,509 CFD |           |
|----------------------|------------|------------|-----------|
| Sossaman Rd          | 19,065 CPD |            |           |
| Total                | 37,634 CPD |            |           |
| Demographics         | 1 mi       | 3 mi       | 5 mi      |
| Estimated Population | 10,848     | 112,844    | 272,873   |
| Estimated Households | 5,555      | 50,800     | 115,846   |
| Med Household Income | \$77,226   | \$94,219   | \$105,644 |
| Daytime Population   | 3,511      | 23,580     | 56,582    |
|                      |            |            |           |

18 569 CPD

Source: SitesUSA

Southern Ave