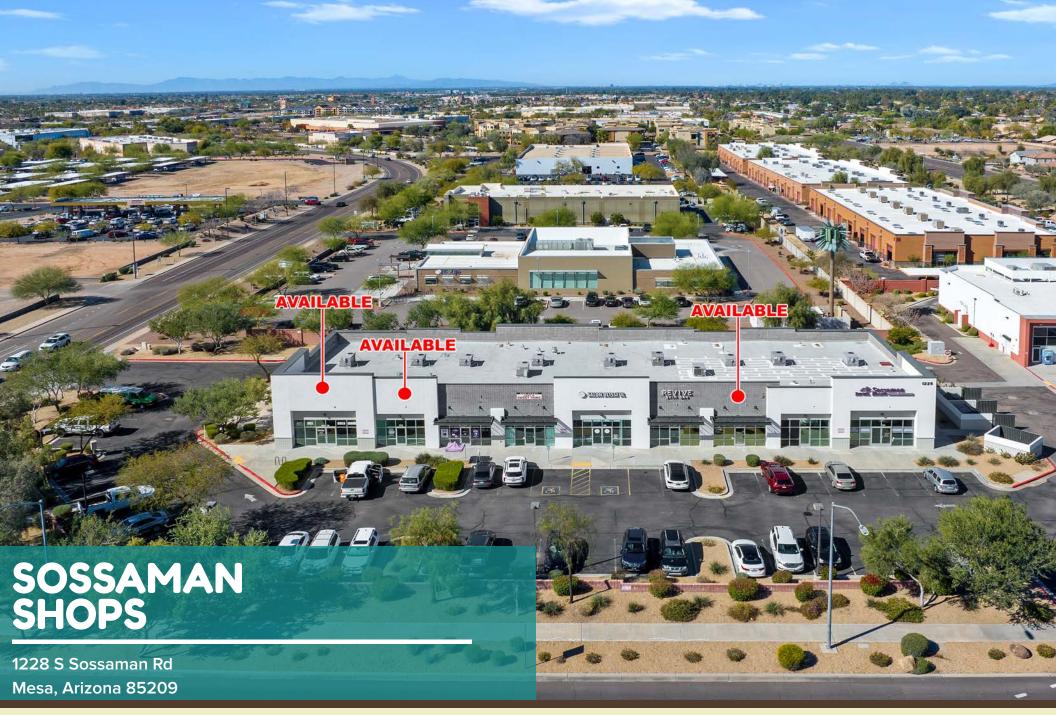

## **SOSSAMAN SHOPS**

### **MULTIPLE SHOPS AVAILABLE**

## **Property Highlights**

- Located next to a dense residential area
- Just 1 block north of Costco and 1 mile east of Superstition Springs
   Mall
- 1/2 mile north of US 60
- 1 mile from 202 / 60 interchange
- Call for lease rates