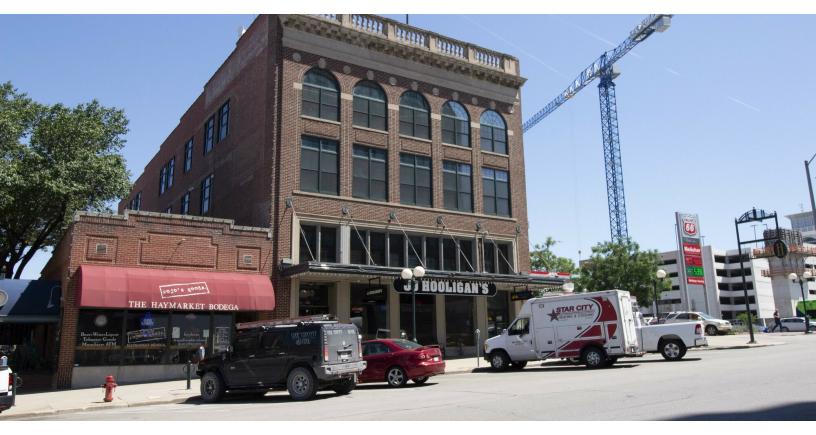

#### PROPERTY DESCRIPTION

At the entrance to Lincoln's Historic Haymarket, this location embodies the character of the district. This finished office space features exposed brick walls with concrete floors and ceilings and provides modern amenities: an elevator from the main floor lobby, large front windows, a kitchen, shared roof deck, and TV monitors.