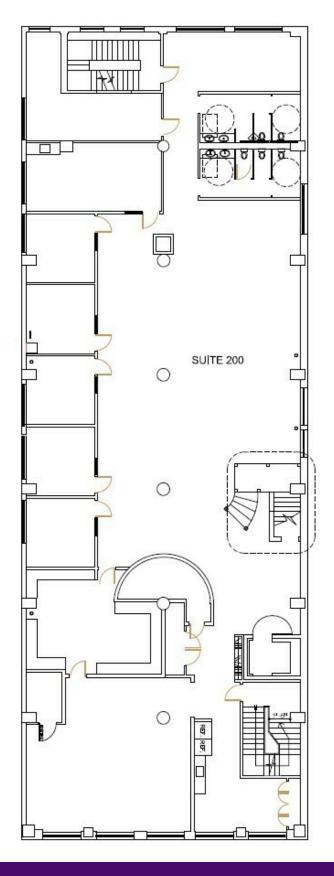

| SPACES             | LEASE RATE    | SPACE SIZE |
|--------------------|---------------|------------|
| 826 P St 2nd Floor | \$10.00 SF/yr | 6,744 SF   |

### **OFFERING SUMMARY**

| Lease Rate:      | \$10.00 SF/yr (NNN) |
|------------------|---------------------|
| Number of Units: | 1                   |
| Available SF:    | 6,744 SF            |
| Lot Size:        | 7,091 SF            |
| Building Size:   | 25,520 SF           |
| NNN:             | \$4.00 / SF         |