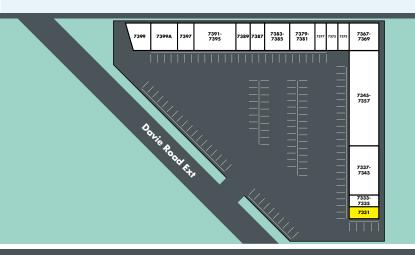

\$25 psf, NNN; Est. \$8 psf, CAM

| UNIT      | TENANT                      |
|-----------|-----------------------------|
| 7331      | Available Space: 2,150 sf   |
| 7333-7343 | Learning Town Preschool     |
| 7345-7357 | Family Dollar/Dollar Tree   |
| 7367-7369 | Moose Lodge                 |
| 7373      | Creative Events             |
| 7375      | Party Rental Store          |
| 7377      | Salon                       |
| 7379-7381 | Senior Club                 |
| 7383-7385 | La Guadalupana Market, Inc. |
| 7387      | Town Smoke Shop             |
| 7389      | Anna Nails                  |
| 7391-7395 | Vecky Bakery                |
| 7397      | Alterations                 |
| 7397A     | Coin Laundry                |
| 7399      | Convenience Store           |