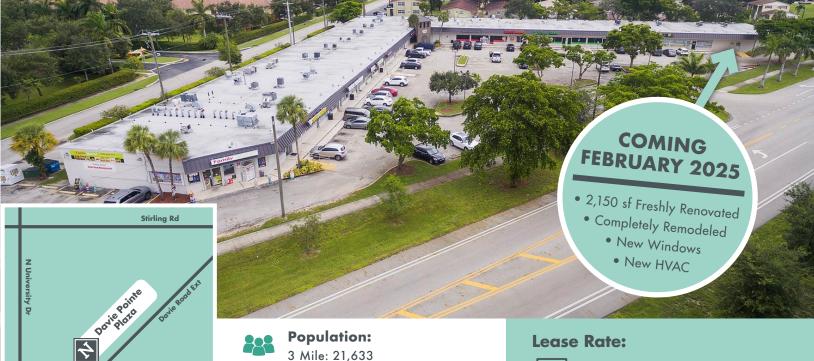

## **Davie Pointe Plaza**

7331-7399 Davie Road Extension, Davie, FL 33024 Equidistant between Sheridan St. & Sterling Rd.

Average Household Income:

3 Mile: \$99,209

• Join tenants Family Dollar/Dollar Tree and Learning Town Preschool, enhancing the center's appeal and attracting a discerning clientele.

\$25 psf, NNN; Est. \$8 psf, CAM

| UNIT      | TENANT                      |
|-----------|-----------------------------|
| 7331      | Available Space: 2,150 sf   |
| 7333-7343 | Learning Town Preschool     |
| 7345-7357 | Family Dollar/Dollar Tree   |
| 7367-7369 | Moose Lodge                 |
| 7373      | Creative Events             |
| 7375      | Party Rental Store          |
| 7377      | Salon                       |
| 7379-7381 | Senior Club                 |
| 7383-7385 | La Guadalupana Market, Inc. |
| 7387      | Town Smoke Shop             |
| 7389      | Anna Nails                  |
| 7391-7395 | Vecky Bakery                |
| 7397      | Alterations                 |
| 7397A     | Coin Laundry                |
| 7399      | Convenience Store           |