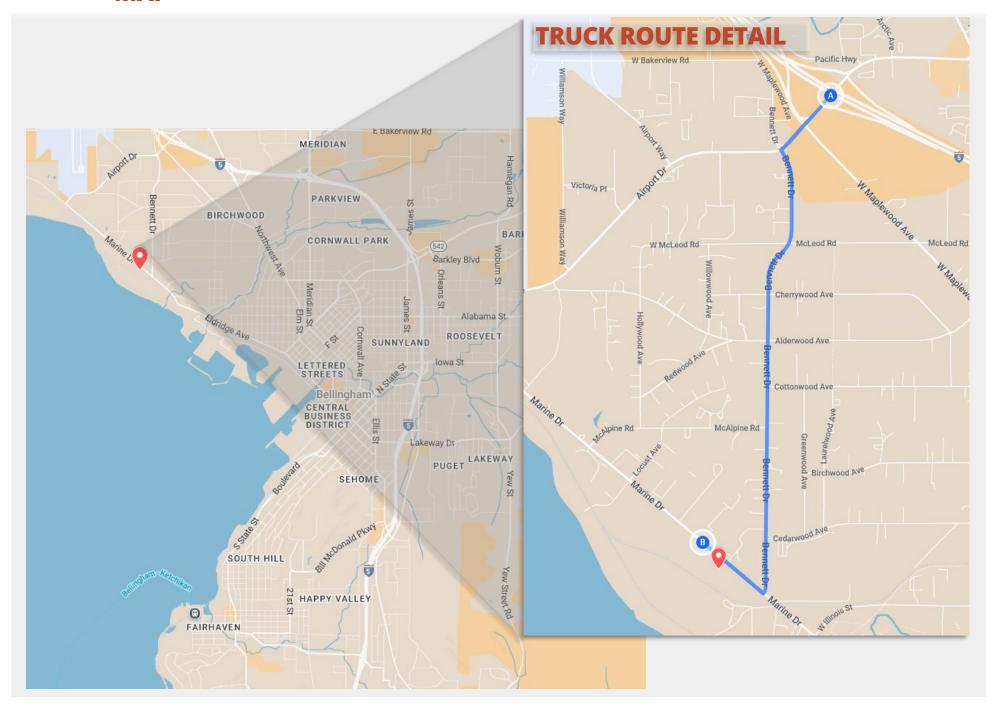

(19.69 Ac. Total Wetland Delineation complete).
- Favorable location for Truck Route & Possible Rail Access.
- Utilities in Street.

**FOR SALE: \$4,000,000** 

#### GREG MARTINEAU

GAGE COMMERCIAL REAL ESTATE, LLC.
360.483.0508
GREG@GAGECRE.CCIM

#### TRACY CARPENTER

GAGE COMMERCIAL REAL ESTATE, LLC.
360.303.2608
TRACY@GAGECRE.COM

### **PROPERTY SUMMARY**

One of the few remaining large Heavy Industrial properties in Whatcom County.

- 19.69 Ac. total, with approx. 10 Ac. usable.
- Wetland Delineation complete.
- Water & Sewer in street.

Property is in favorable location for Truck Route.

### **PROPERTY OVERVIEW**

**Address:** XXX Marine Dr, Bellingham WA 98225

**Site Area:** 19.69 Acres (Approx. 10 Ac. Useable – 435,600 SF)

**Price:** \$4,000,000

### **SITE MAP**



### **MAP**



# **PROPERTY AERIAL PHOTO**



# **PROPERTY AERIAL PHOTO**





### FOR MORE INFORMATION

PLEASE CONTACT:

#### **GREG MARTINEAU**

GAGE COMMERCIAL REAL ESTATE, LLC.

BROKER/OWNER

360.820.4645

GREG@GAGECRE.COM

#### TRACY CARPENTER

GAGECOMMERCIALREAL ESTATE, LLC.

BROKER/OWNER

360.303.2608

TRACY@GAGECRE.COM