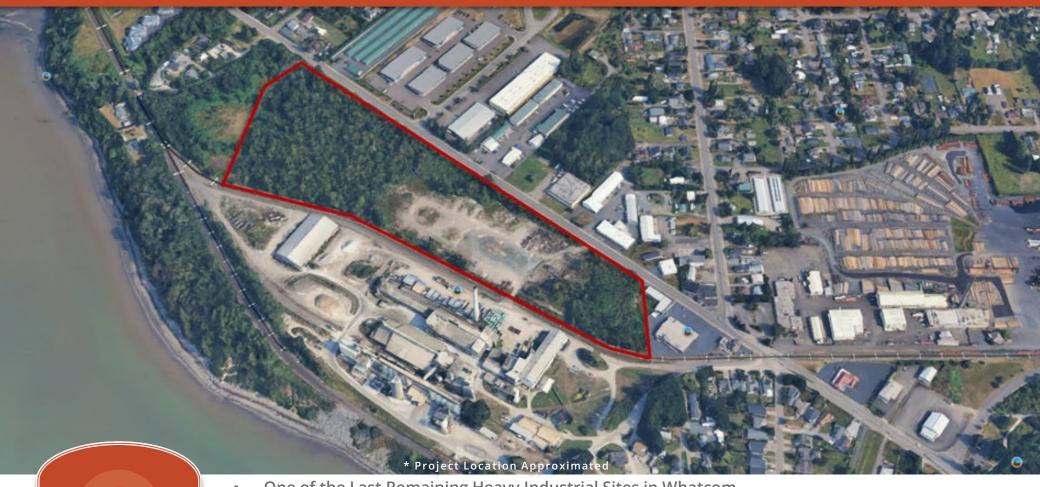

# **HEAVY INDUSTRIAL LAND FOR SALE**

XXX Marine Dr, Bellingham WA

- One of the Last Remaining Heavy Industrial Sites in Whatcom County .
- Approx. 10 Useable Acres (19.69 Ac. Total Wetland Delineation complete).
- Favorable location for Truck Route & Possible Rail Access.
- Utilities in Street.

# **PROPERTY AERIAL PHOTO**