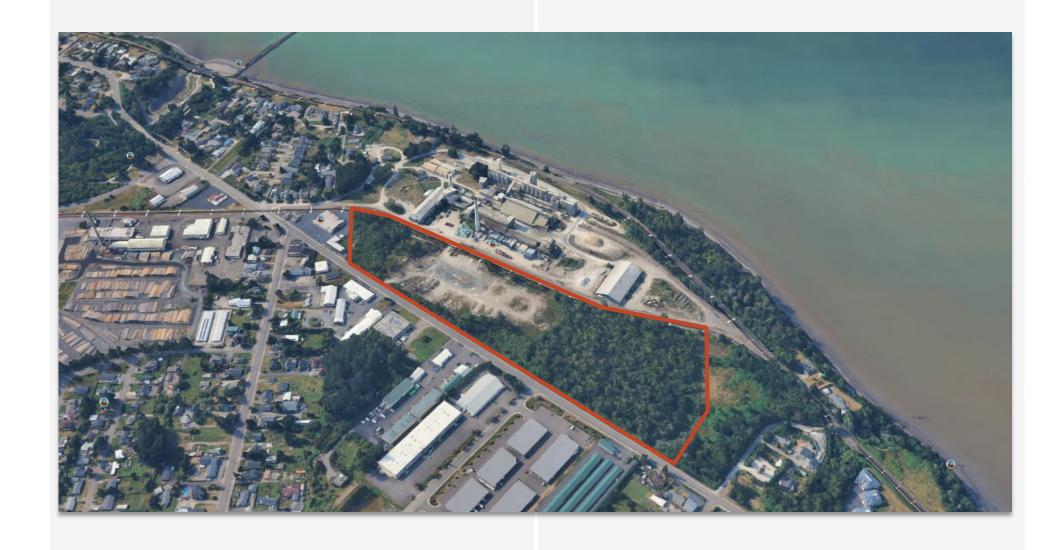

ocation for Truck Route & Possible Rail Access.
- Utilities in Street.

**FOR SALE: \$4,000,000** 

#### GREG MARTINEAU

GAGE COMMERCIAL REAL ESTATE, LLC.
360.483.0508
GREG@GAGECRE.CCIM

#### TRACY CARPENTER

GAGE COMMERCIAL REAL ESTATE, LLC.
360.303.2608
TRACY@GAGECRE.COM

### **PROPERTY SUMMARY**

One of the few remaining large Heavy Industrial properties in Whatcom County.

- 19.69 Ac. total, with approx. 10 Ac. usable.
- Wetland Delineation complete.
- Water & Sewer in street.

Property is in favorable location for Truck Route.

### **PROPERTY OVERVIEW**

**Address:** XXX Marine Dr, Bellingham WA 98225

**Site Area:** 19.69 Acres (Approx. 10 Ac. Useable – 435,600 SF)

**Price:** \$4,000,000

### **SITE MAP**



### **MAP**



# **PROPERTY AERIAL PHOTO**



# **PROPERTY AERIAL PHOTO**





### FOR MORE INFORMATION

PLEASE CONTACT:

#### **GREG MARTINEAU**

GAGE COMMERCIAL REAL ESTATE, LLC.

BROKER/OWNER

360.820.4645

GREG@GAGECRE.COM

#### TRACY CARPENTER

GAGECOMMERCIALREAL ESTATE, LLC.

BROKER/OWNER

360.303.2608

TRACY@GAGECRE.COM