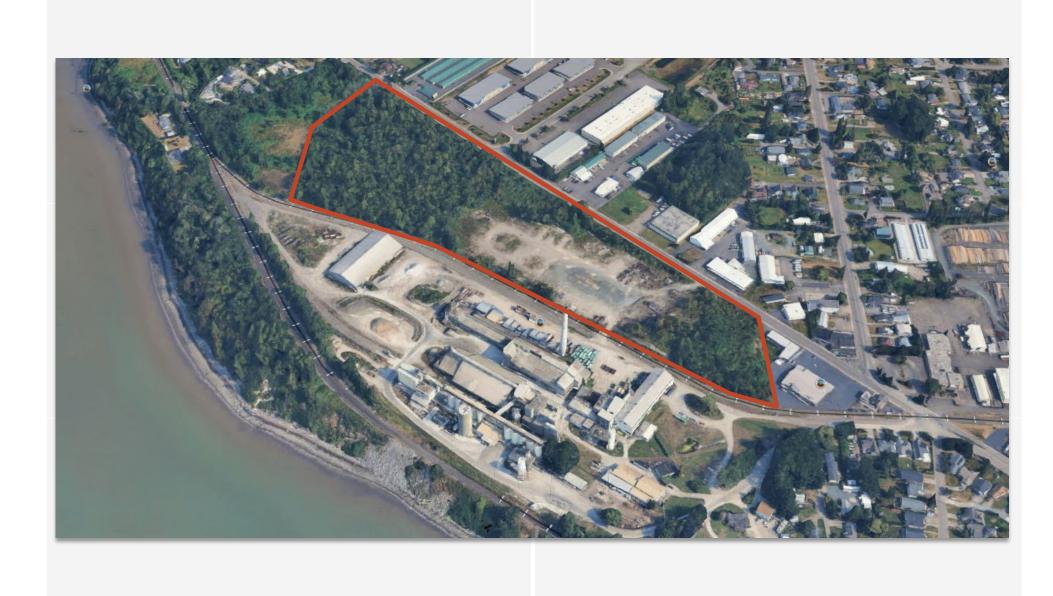

eation complete).
- Favorable location for Truck Route & Possible Rail Access.
- Utilities in Street.

**FOR SALE: \$4,000,000** 

#### GREG MARTINEAU

GAGE COMMERCIAL REAL ESTATE, LLC.
360.483.0508
GREG@GAGECRE.CCIM

#### TRACY CARPENTER

GAGE COMMERCIAL REAL ESTATE, LLC.
360.303.2608
TRACY@GAGECRE.COM

### **PROPERTY SUMMARY**

One of the few remaining large Heavy Industrial properties in Whatcom County.

- 19.69 Ac. total, with approx. 10 Ac. usable.
- Wetland Delineation complete.
- Water & Sewer in street.

Property is in favorable location for Truck Route.

### **PROPERTY OVERVIEW**

**Address:** XXX Marine Dr, Bellingham WA 98225

**Site Area:** 19.69 Acres (Approx. 10 Ac. Useable – 435,600 SF)

**Price:** \$4,000,000

### **SITE MAP**



### **MAP**



# **PROPERTY AERIAL PHOTO**



# **PROPERTY AERIAL PHOTO**





### FOR MORE INFORMATION

PLEASE CONTACT:

#### **GREG MARTINEAU**

GAGE COMMERCIAL REAL ESTATE, LLC.

BROKER/OWNER

360.820.4645

GREG@GAGECRE.COM

#### TRACY CARPENTER

GAGECOMMERCIALREAL ESTATE, LLC.

BROKER/OWNER

360.303.2608

TRACY@GAGECRE.COM