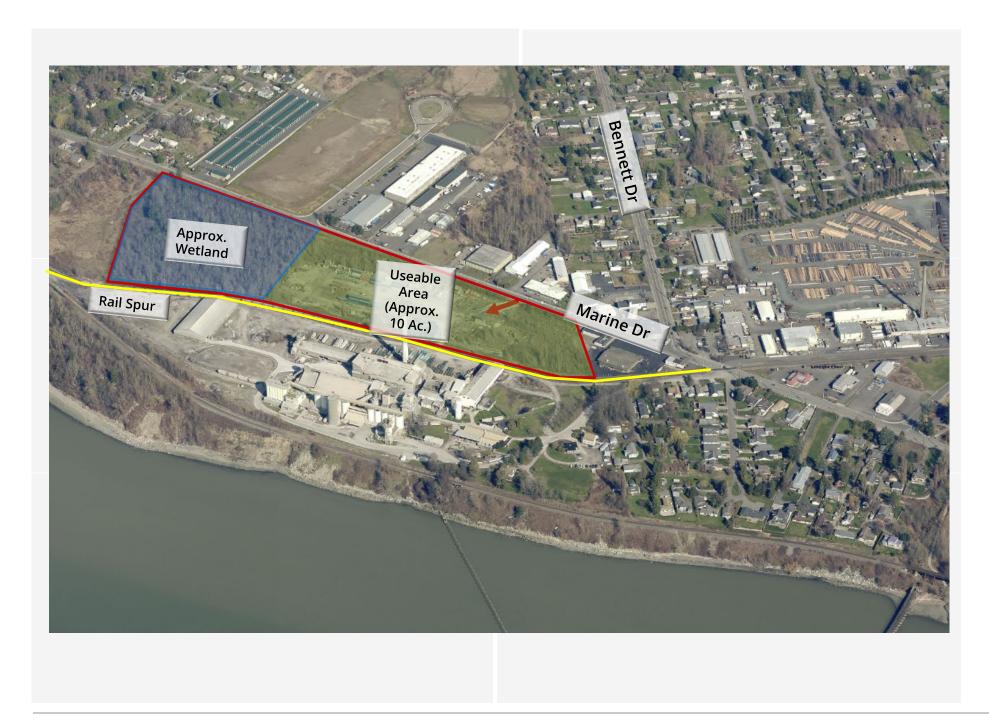

### **PROPERTY SUMMARY**

One of the few remaining large Heavy Industrial properties in Whatcom County.

- 19.69 Ac. total, with approx. 10 Ac. usable.
- Wetland Delineation complete.
- Water & Sewer in street.

### **PROPERTY OVERVIEW**

**Address:** XXX Marine Dr, Bellingham WA 98225

**Site Area:** 19.69 Acres (Approx. 10 Ac. Useable – 435,600 SF)

**Price:** \$4,000,000

### **SITE MAP**