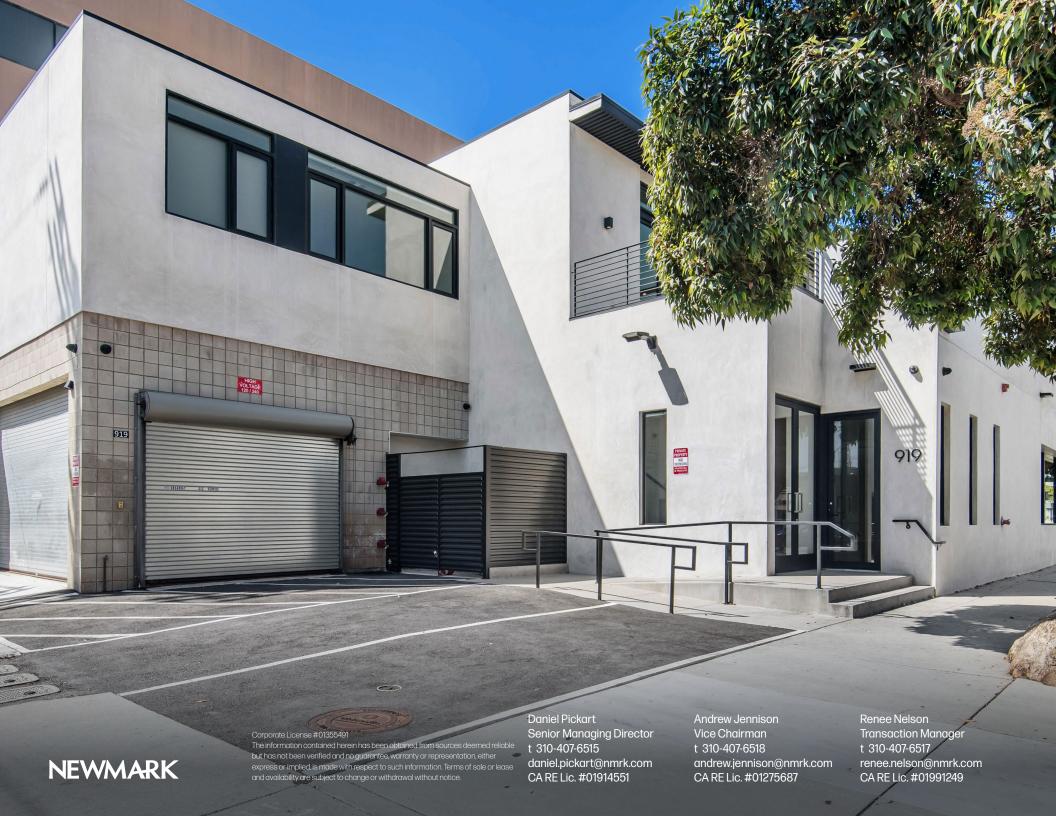

## Property Summary

919-929 is offered as ground floor + partial second floor totaling 3,000 SF. The ground floor can be used as retail or gallery/showroom space and the second floor as office or live/work space. The property is newly renovated that offers plenty of natural light with new kitchen, bathroom, and a large balcony with fireplace.