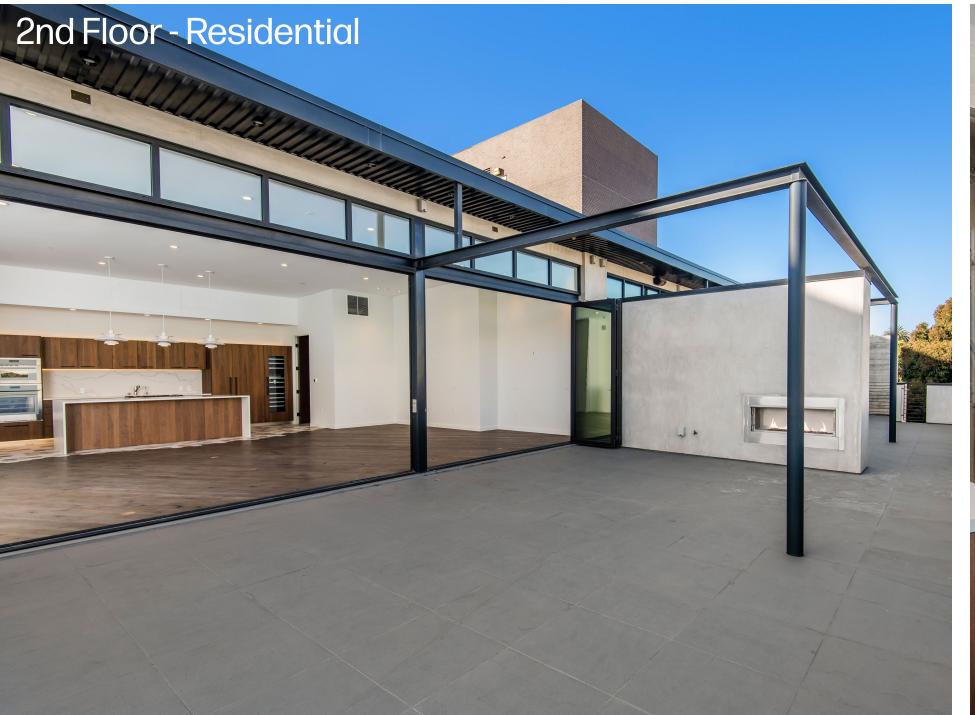

## Property Summary

919-929 is offered as ground floor + partial second floor totaling 3,000 SF. The ground floor can be used as retail or gallery/showroom space and the second floor as office or live/work space. The property is newly renovated that offers plenty of natural light with new kitchen, bathroom, and a large balcony with fireplace.