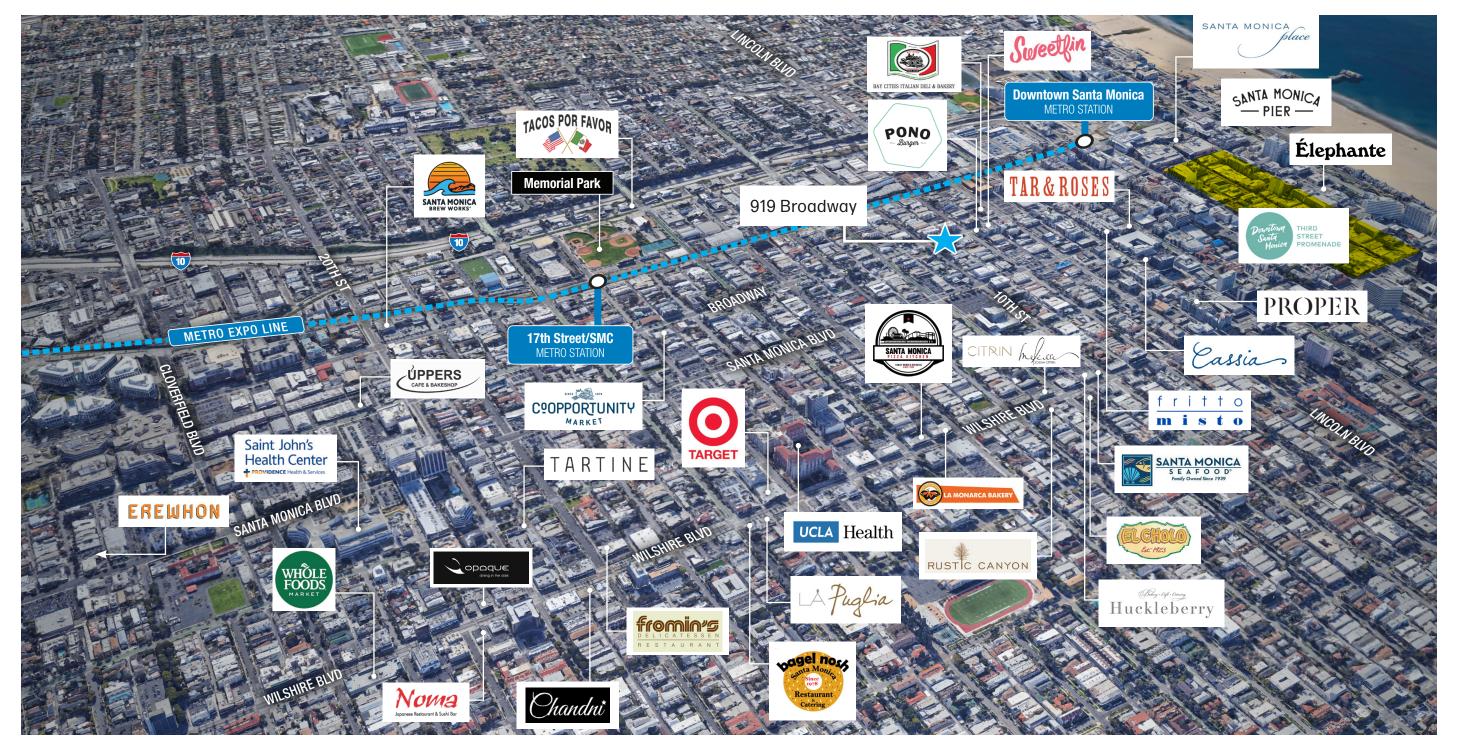

## Neighborhood Amenities

919-929 is 1 mile to the beach located near many eateries, service amenities, 10 minute walk to metro station at 17th Street/SMC, 10 Freeway and Pacific Coast Highway.