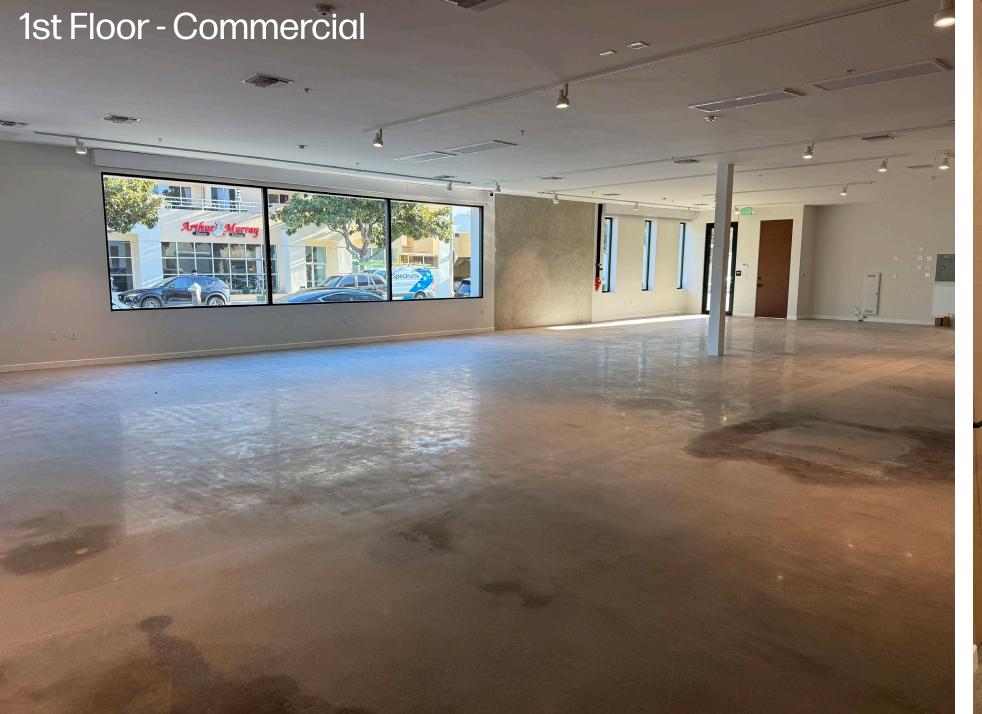

## 919-929 Broadway Santa Monica

\$4.75/SF NNN

LEASE RATE

Negotiable LEASE TERM

2 Spaces On-Site (Rate \$200/space/month)

PARKING

**±3,000 SF** (GF + portion of 2nd FL)

SPACE AVAILABLE

## Property Summary

919-929 is offered as ground floor + partial second floor totaling 3,000 SF. The ground floor can be used as retail or gallery/showroom space and the second floor as office or live/work space. The property is newly renovated that offers plenty of natural light with new kitchen, bathroom, and a large balcony with fireplace.