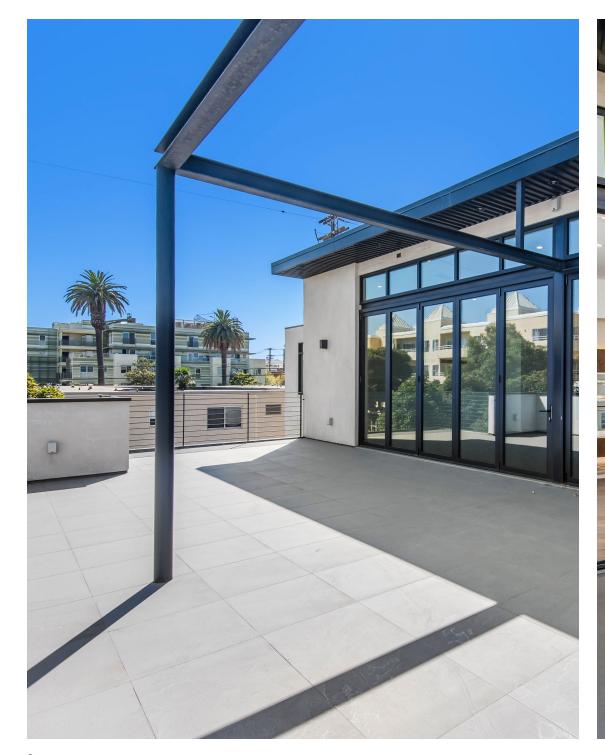

## Property Summary

919-929 is offered as ground floor + partial second floor totaling 3,000 SF. The ground floor can be used as retail or gallery/showroom space and the second floor as office or live/work space. The property is newly renovated that offers plenty of natural light with new kitchen, bathroom, and a large balcony with fireplace.