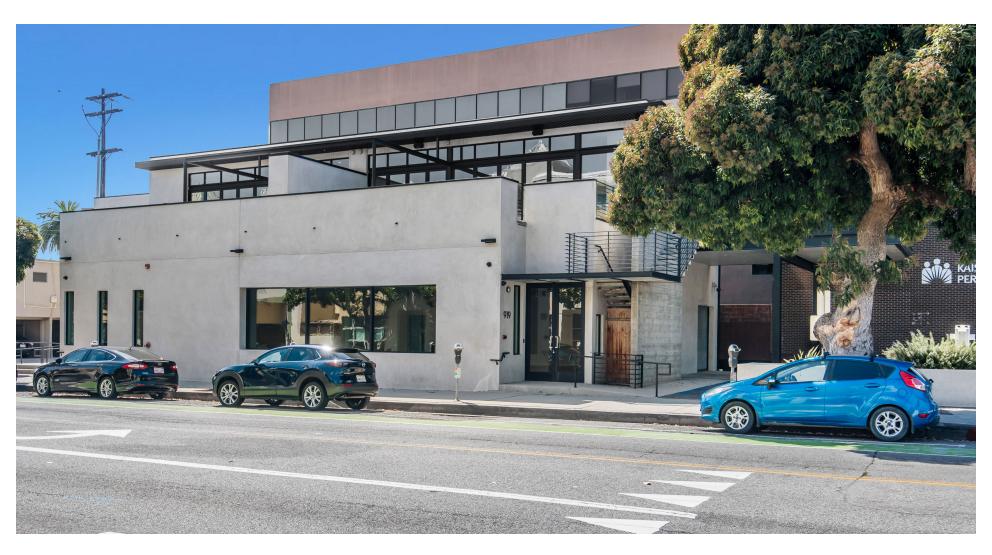

## 919-929 Broadway Santa Monica

\$4.75/SF NNN

LEASE RATE

Negotiable LEASE TERM

2 Spaces On-Site (Rate \$200/space/month)

PARKING

**±3,000 SF** (GF + portion of 2nd FL)

SPACE AVAILABLE

## Property Summary

919-929 is offered as ground floor + partial second floor totaling 3,000 SF. The ground floor can be used as retail or gallery/showroom space and the second floor as office or live/work space. The property is newly renovated that offers plenty of natural light with new kitchen, bathroom, and a large balcony with fireplace.