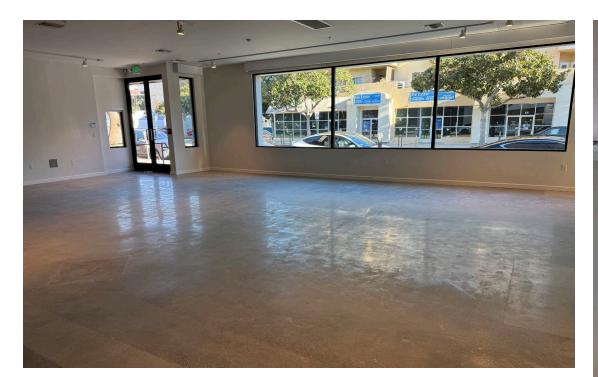

## Property Summary

919-929 is offered as ground floor + partial second floor totaling 3,000 SF. The ground floor can be used as retail or gallery/showroom space and the second floor as office or live/work space. The property is newly renovated that offers plenty of natural light with new kitchen, bathroom, and a large balcony with fireplace.