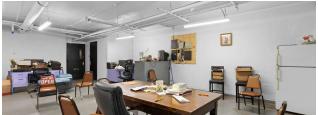

#### PROPERTY DESCRIPTION

Discover the potential of this unique space available at 3681 Broadway. The space entails 660sqft of open floor space available with an additional option to add up to 240 sqft of space if desired. Space has its own entrance on the side of the building between Broadway and Riverside. Building is zoned R8 and the following options are allowed: -government offices and facilities - Church -Medical offices -Storage facilities -Community clubs -Small shops

#### OFFERING SUMMARY

| Lease Rate:    | \$80.00 SF/yr (MG) |
|----------------|--------------------|
| Available SF:  | 660 - 900 SF       |
| Building Size: | 81,228 SF          |
|                |                    |