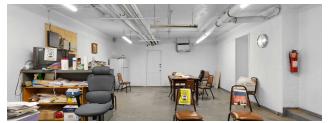

#### PROPERTY DESCRIPTION

Discover the potential of this unique space available at 3681 Broadway. The space entails 660sqft of open floor space available with an additional option to add up to 240 sqft of space if desired. Space has its own entrance on the side of the building between Broadway and Riverside. Building is zoned R8 and the following options are allowed: -government offices and facilities - Church -Medical offices -Storage facilities -Community clubs -Small shops

#### OFFERING SUMMARY

| Lease Rate:    | \$80.00 SF/yr (MG) |
|----------------|--------------------|
| Available SF:  | 660 - 900 SF       |
| Building Size: | 81,228 SF          |
|                |                    |