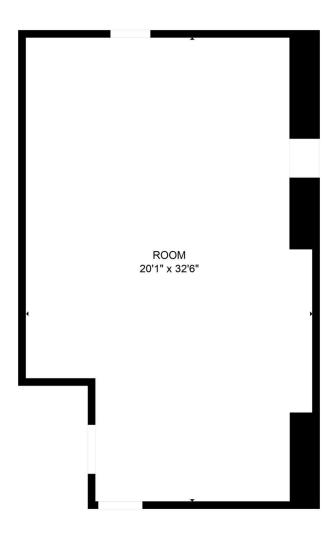

#### PROPERTY DESCRIPTION

Discover the potential of this unique space available at 3681 Broadway. The space entails 660sqft of open floor space available with an additional option to add up to 240 sqft of space if desired. Space has its own entrance on the side of the building between Broadway and Riverside. Building is zoned R8 and the following options are allowed: -government offices and facilities - Church -Medical offices -Storage facilities -Community clubs -Small shops

#### OFFERING SUMMARY

| Lease Rate:    | \$80.00 SF/yr (MG) |
|----------------|--------------------|
| Available SF:  | 660 - 900 SF       |
| Building Size: | 81,228 SF          |
|                |                    |