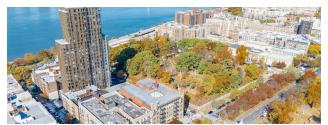

#### PROPERTY DESCRIPTION

Discover the potential of this unique space available at 3681 Broadway. The space entails 660sqft of open floor space available with an additional option to add up to 240 sqft of space if desired. Space has its own entrance on the side of the building between Broadway and Riverside. Building is zoned R8 and the following options are allowed: -government offices and facilities - Church -Medical offices -Storage facilities -Community clubs -Small shops