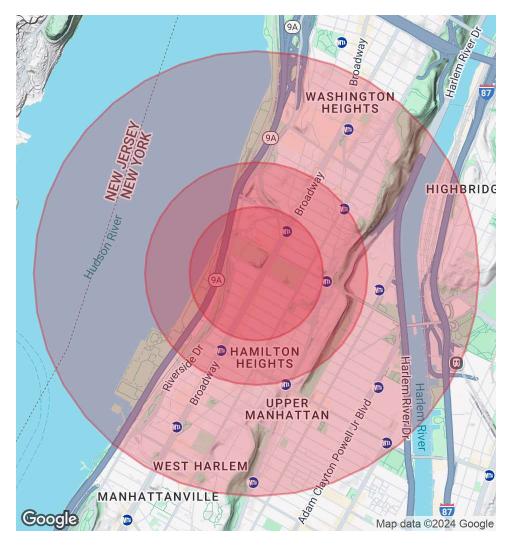

| DEMOGRAPHICS      | 0.3 MILES | 0.5 MILES | 1 MILE   |
|-------------------|-----------|-----------|----------|
| Total Households  | 6,093     | 22,103    | 59,045   |
| Total Population  | 14,626    | 55,565    | 147,018  |
| Average HH Income | \$78,009  | \$81,711  | \$76,065 |

| POPULATION           | 0.3 MILES | 0.5 MILES | 1 MILE  |
|----------------------|-----------|-----------|---------|
| Total Population     | 14,626    | 55,565    | 147,018 |
| Average Age          | 42        | 41        | 40      |
| Average Age (Male)   | 40        | 39        | 39      |
| Average Age (Female) | 43        | 42        | 42      |

| HOUSEHOLDS & INCOME | 0.3 MILES   | 0.5 MILES | 1 MILE    |
|---------------------|-------------|-----------|-----------|
| Total Households    | 6,093       | 22,103    | 59,045    |
| # of Persons per HH | 2.4         | 2.5       | 2.5       |
| Average HH Income   | \$78,009    | \$81,711  | \$76,065  |
| Average House Value | \$1,003,198 | \$873,000 | \$806,141 |

Demographics data derived from AlphaMap

PATRICK VARELAS

201.400.5344 patrick@chopperrussoteam.com