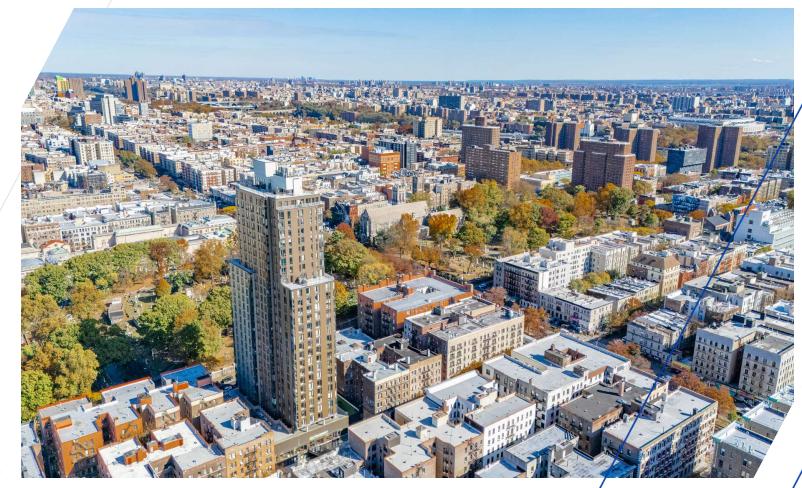

#### PROPERTY DESCRIPTION

Discover the potential of this unique space available at 3681 Broadway. The space entails 660sqft of open floor space available with an additional option to add up to 240 sqft of space if desired. Space has its own entrance on the side of the building between Broadway and Riverside. Building is zoned R8 and the following options are allowed: -government offices and facilities - Church -Medical offices -Storage facilities -Community clubs -Small shops

#### **PROPERTY HIGHLIGHTS**

- -first time offered in many years
- · -reasonable rent
- -R8 zoning
- -Strong location on Broadway