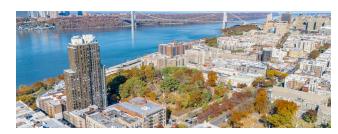

#### PROPERTY DESCRIPTION

Discover the potential of this unique space available at 3681 Broadway. The space entails 660sqft of open floor space available with an additional option to add up to 240 sqft of space if desired. Space has its own entrance on the side of the building between Broadway and Riverside. Building is zoned R8 and the following options are allowed: -government offices and facilities - Church -Medical offices -Storage facilities -Community clubs -Small shops