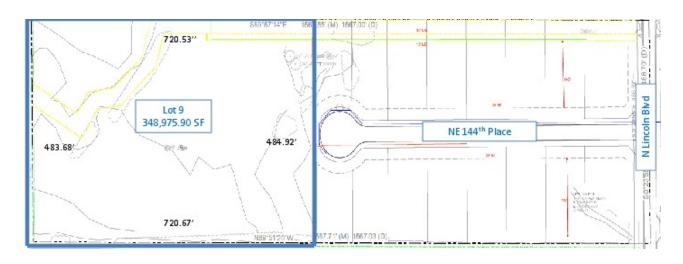

## LOT 9, N LINCOLN INDUSTRIAL ADD'N

NE 144TH PLACE & N LINCOLN BOULEVARD - EDMOND, OK

#### **OFFERING SUMMARY**

Sale Price: \$2.000.000

Lot Size: 8.0 Acres

Price / SF: \$5.74

Zoning: I-2

#### **PROPERTY HIGHLIGHTS**

- 8.00 MOL Acres Available for Purchase
- Oklahoma City Water and Sanitary Sewer to Site