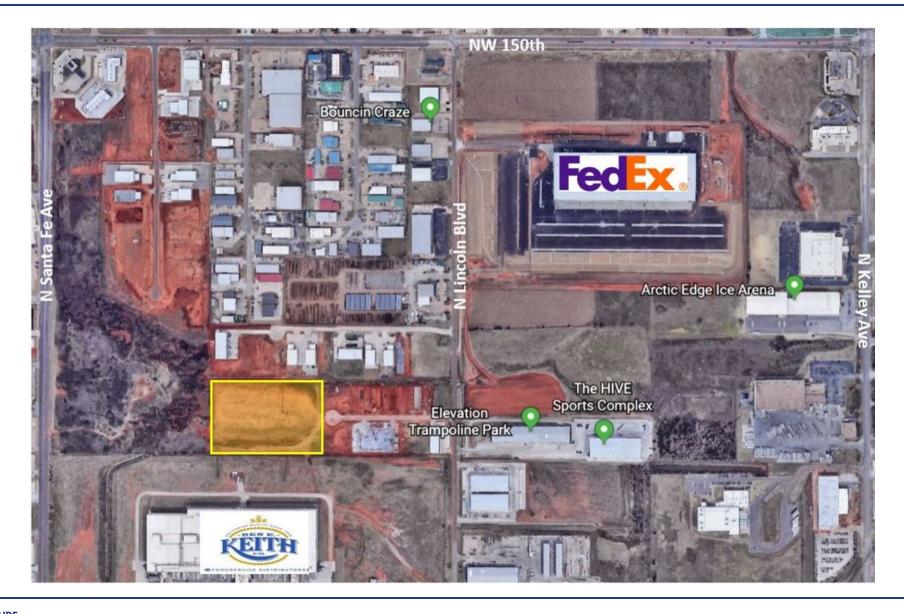

### **LOCATION OVERVIEW**

Located at the West end of NE 144th Place. Just West of Lincoln Blvd. between NW 150th (33rd St. in Edmond) and Memorial Rd. This market area is Industrial in nature with large tenants such as Ben E. Keith, Purina and Federal Express.