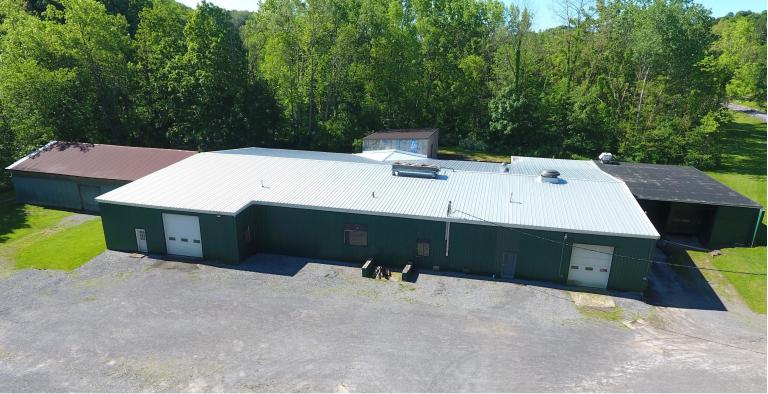

## **PROPERTY HIGHLIGHTS**

Available Space: 17,624 ± SF
Parcel Size: 10.80 ± acres
Parking Spaces: 30 ±
Zoning: RMU
Tax Parcel ID: 368.014-1-33
Sale Price: \$650,000.00
Lease Price: \$6.00
Lease Type: NNN
CAM/INS/Taxes: Tenant
Comments: 17,624 ± SF building equipped with 3,300 ± SF freezer space
and 1,400 ± SF cooler space. One (1) loading dock and three (3) ground
level doors. Located in the Town of Paris. Situated 0.47 ± miles from NYS
Route 8 and nearby HMI Metal Powders factory.