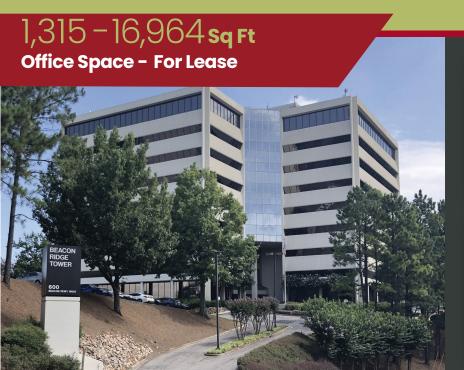

# Beacon Ridge Tower

600 Beacon Ridge Birmingham, AL 35209

### **Property** Highlights

- Aggressive full service rental rates
- Build to suit suites from 1,315 Sq. Ft. to 16,964 Sq. Ft. (full floors).
- Minutes from Green Springs Hwy, University Blvd & I-65.
- Convenient access to I-65 and US Highway 280.
- Close to restaurants and shopping, including Publix, Walmart and Starbucks.
- Best value in Birmingham's Midtown.

### **Location** Advantages

Beacon Ridge Tower, ideal for office and/or medical users. Suites available from 1315+/-16,964 SF. Building offers a common area, conference rooms, and break rooms. Gorgeous views atop scenic Red Mountain with panoramic views of Downtown and Homewood. Minutes from Green Springs Hwy, University Blvd and I-65.