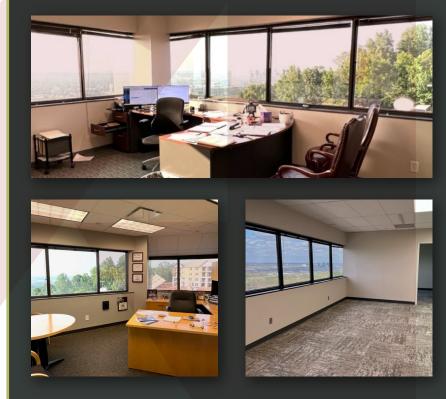

### **Location** Advantages

Beacon Ridge Tower, ideal for office and/or medical users. Suites available from 1315+/-16,964 SF. Building offers a common area, conference rooms, and break rooms. Gorgeous views atop scenic Red Mountain with panoramic views of Downtown and Homewood. Minutes from Green Springs Hwy, University Blvd and I-65.