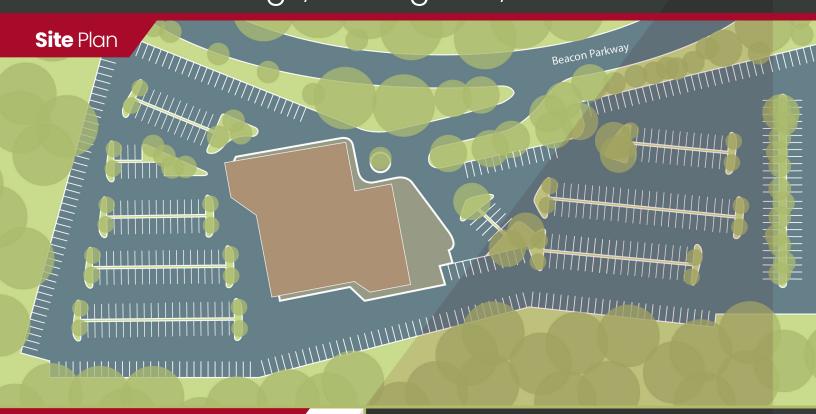

### **Location** Advantages

Beacon Ridge Tower, ideal for office and/or medical users. Suites available from 1315+/-16,964 SF. Building offers a common area, conference rooms, and break rooms. Gorgeous views atop scenic Red Mountain with panoramic views of Downtown and Homewood. Minutes from Green Springs Hwy, University Blvd and I-65.