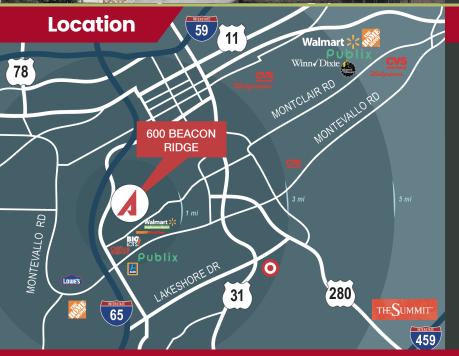

### **Property** Highlights

- Aggressive full service rental rates
- Build to suit suites from 1,315 Sq. Ft. to 16,964 Sq. Ft. (full floors).
- Minutes from Green Springs Hwy, University Blvd & I-65.
- Convenient access to I-65 and US Highway 280.
- Close to restaurants and shopping, including Publix, Walmart and Starbucks.
- Best value in Birmingham's Midtown.

### **Location** Advantages

Beacon Ridge Tower, ideal for office and/or medical users. Suites available from 1315+/-16,964 SF. Building offers a common area, conference rooms, and break rooms. Gorgeous views atop scenic Red Mountain with panoramic views of Downtown and Homewood. Minutes from Green Springs Hwy, University Blvd and I-65.