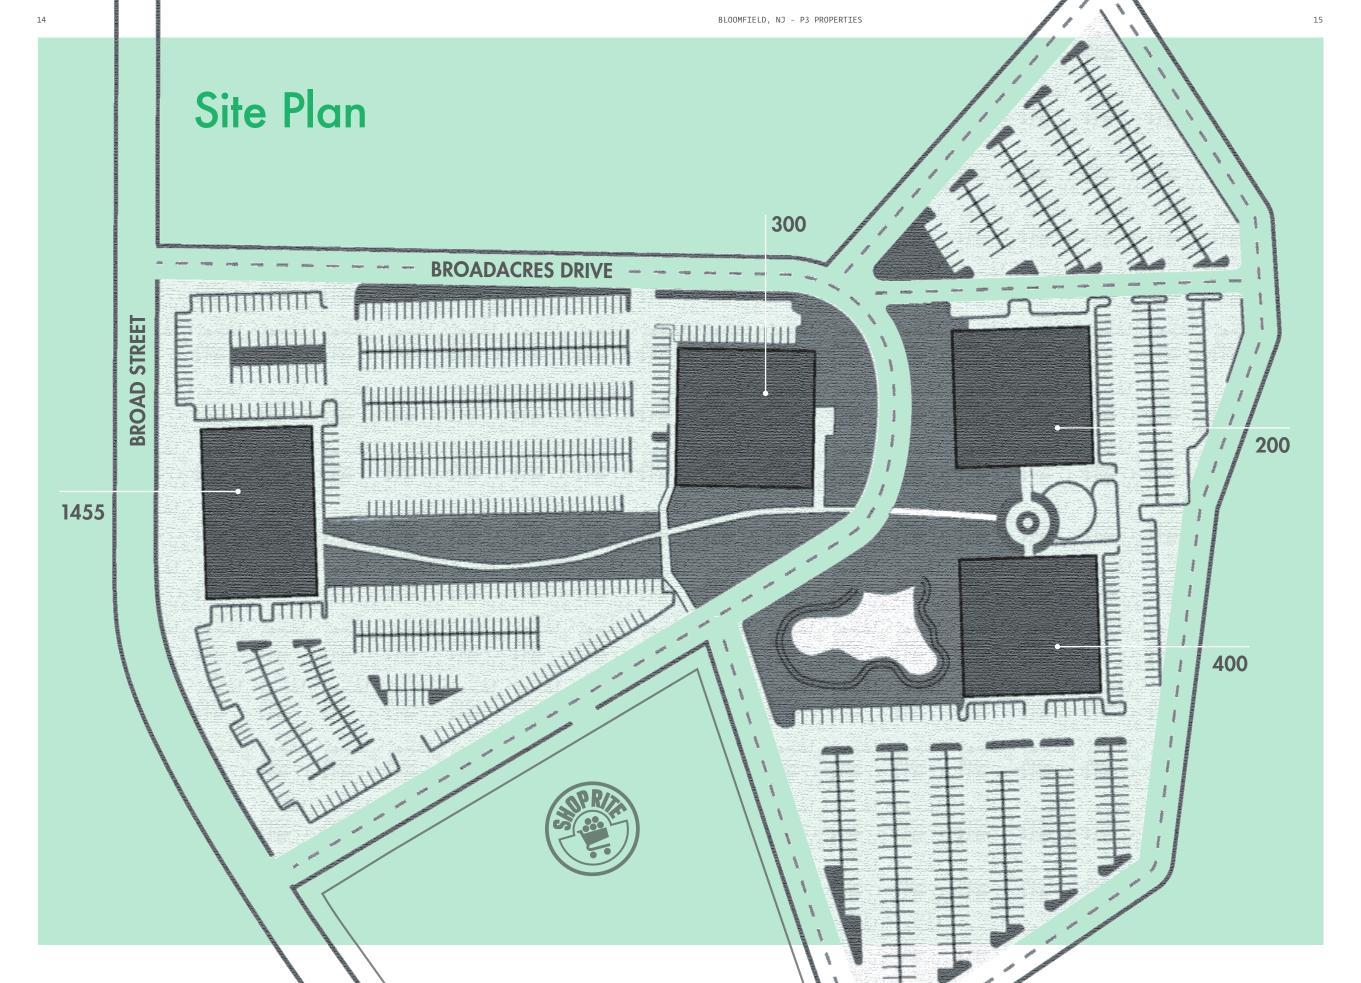

### Property Overview

This four-building, 20acre property is ideally located along the Garden State Parkway, between exits 151 and 153, near the interchanges of routes 3 and 46.

A program of property enhancements and a focus on service has resulted in a tenant retention rate of over 90 percent.

Each building at BroadAcres Office Park offers approximately 100,000 square feet of space. The property has a distinct identity that sets it apart from other area corporate facilities. The modern, parklike campus setting features striking building facades, a reflecting pool, an outdoor plaza, and beautifully manicured grounds.

#### **ADDRESSES**

200, 300, 400 Broadacres Drive

1455 Broad Street

#### **BUILDING ADDRESS**

1455 Broad Street 300 Broadacres Drive 200 Broadacres Drive 400 Broadacres Drive