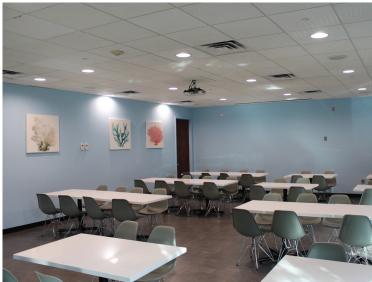

# Capital Improvements

The property has recently undergone a major capital improvement program which included new parking lots, improved wayfinding, and an upgrade to energy efficient LED exterior lighting. Interior improvements included an entirely new Surf Fitness center and Nautilus Lounge, as well as the striking renovation and expansion of the Coral Café and conference center.