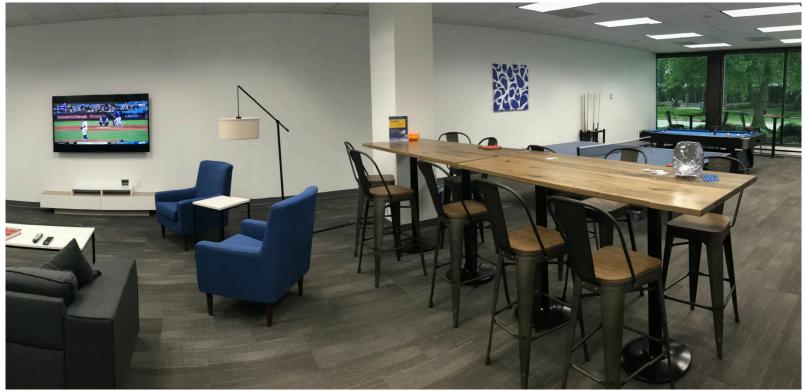

### Nautilus Lounge

Nautilus Lounge is your offline social outlet, a place to connect with the other members of the Broadacres Community. It is the perfect place for colleagues to collaborate, communicate and most importantly have fun.

Enjoy games like ping-pong or billiards, find a quiet place to work or simply kick up your feet and relax.

You can also use the huddle rooms of this versatile space to conduct sensitive one-on-one conversations, meet with vendors or clients, or even take a deep dive with your whole team.