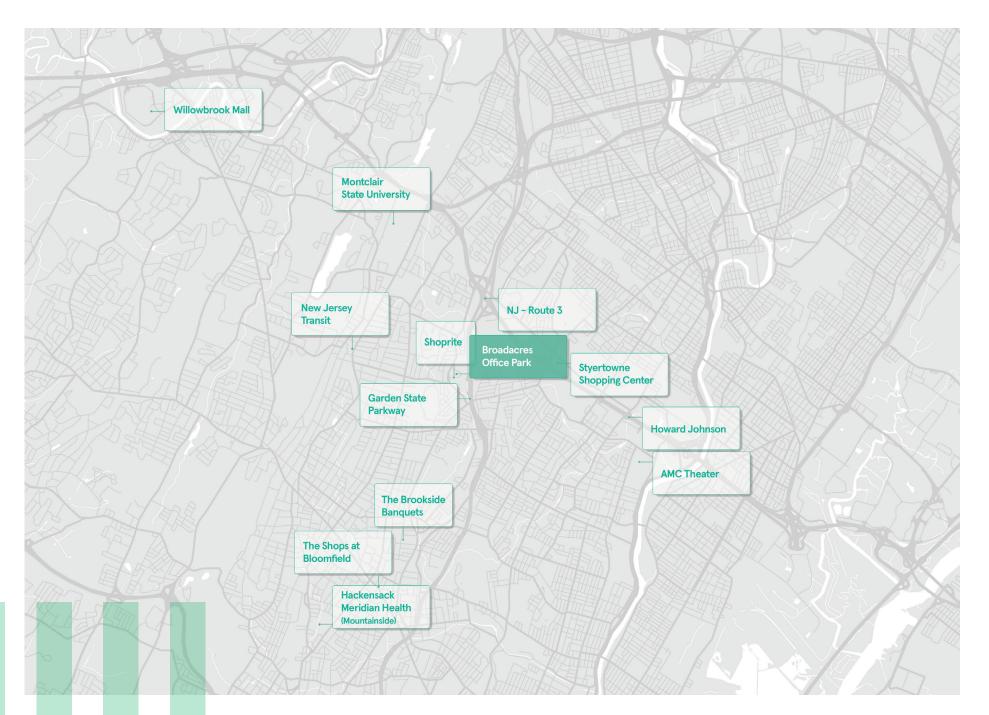

### **Know the Area**

#### HOSPITALITY

- Brookside Banquets
- Howard Johnson

#### **EDUCATION**

• Montclair State University

#### ENTERTAINMENT

• AMC Theater

#### MEDICAL

• Hackensack Medical Center

#### SHOPPING

- Shoprite
- Styretowne Shopping Center
- The Shops at Bloomfield
- Willowbrook Mall

#### TRANSIT

- Garden State Parkway
- NJ Route 3
- New Jersey Transit