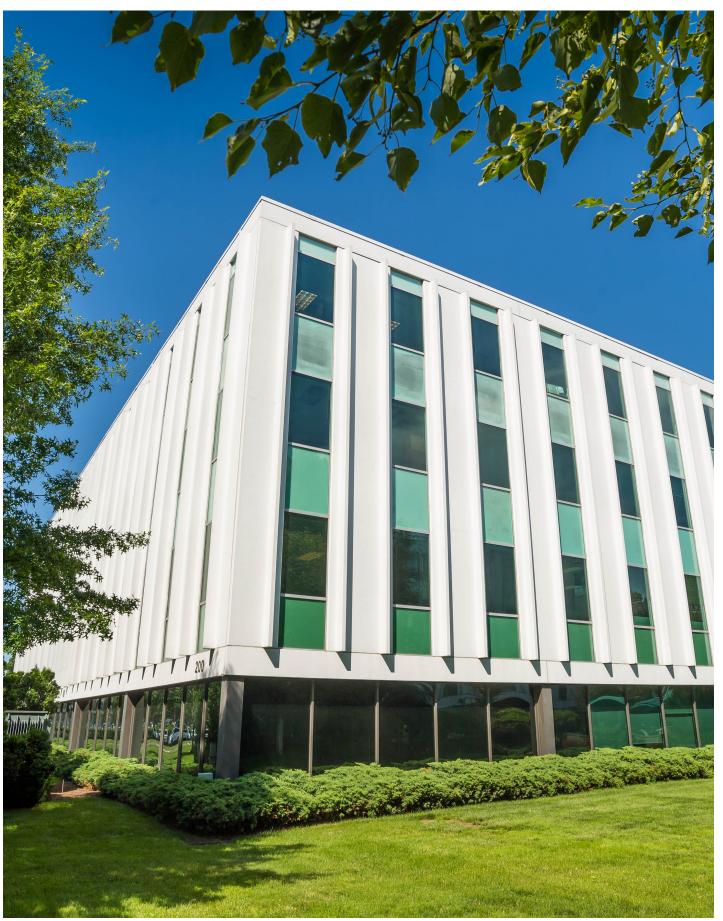

### Property Overview

This four-building, 20acre property is ideally located along the Garden State Parkway, between exits 151 and 153, near the interchanges of routes 3 and 46.

A program of property enhancements and a focus on service has resulted in a tenant retention rate of over 90 percent.

Each building at BroadAcres Office Park offers approximately 100,000 square feet of space. The property has a distinct identity that sets it apart from other area corporate facilities. The modern, parklike campus setting features striking building facades, a reflecting pool, an outdoor plaza, and beautifully manicured grounds.