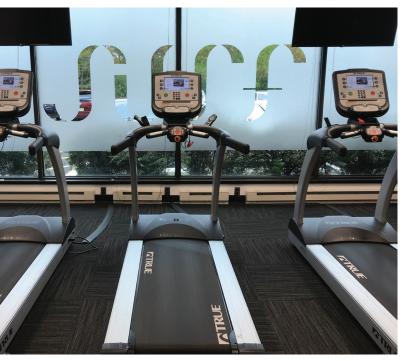

### **Surf Fitness**

Surf Fitness provides you with an expedient venue for all your workout types and needs. The facility was recently renovated with a new and energetic design. In addition to all the standard equipment available, Surf features private lockers and refreshing shower facilites.