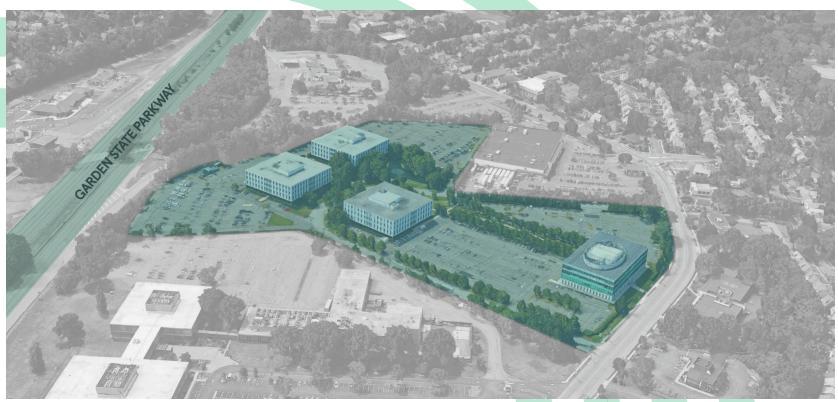

### Property Overview

This four-building, 20acre property is ideally located along the Garden State Parkway, between exits 151 and 153, near the interchanges of routes 3 and 46.

A program of property enhancements and a focus on service has resulted in a tenant retention rate of over 90 percent.

Each building at BroadAcres Office Park offers approximately 100,000 square feet of space. The property has a distinct identity that sets it apart from other area corporate facilities. The modern, parklike campus setting features striking building facades, a reflecting pool, an outdoor plaza, and beautifully manicured grounds.