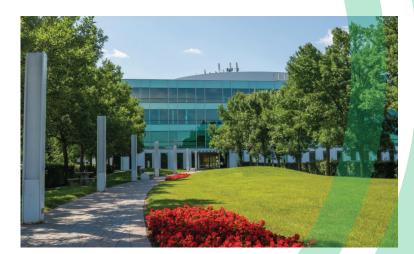

### Property Overview

This four-building, 20acre property is ideally located along the Garden State Parkway, between exits 151 and 153, near the interchanges of routes 3 and 46.

A program of property enhancements and a focus on service has resulted in a tenant retention rate of over 90 percent.

Each building at BroadAcres Office Park offers approximately 100,000 square feet of space. The property has a distinct identity that sets it apart from other area corporate facilities. The modern, parklike campus setting features striking building facades, a reflecting pool, an outdoor plaza, and beautifully manicured grounds.

The property sits amidst an affluent population via neighboring Montclair and Essex Fells, has numerous walkable amenities and is right near NJ Transit bus and rail service. Its location provides unparalleled access to northern and central New Jersey, with excellent access to Manhattan as well.