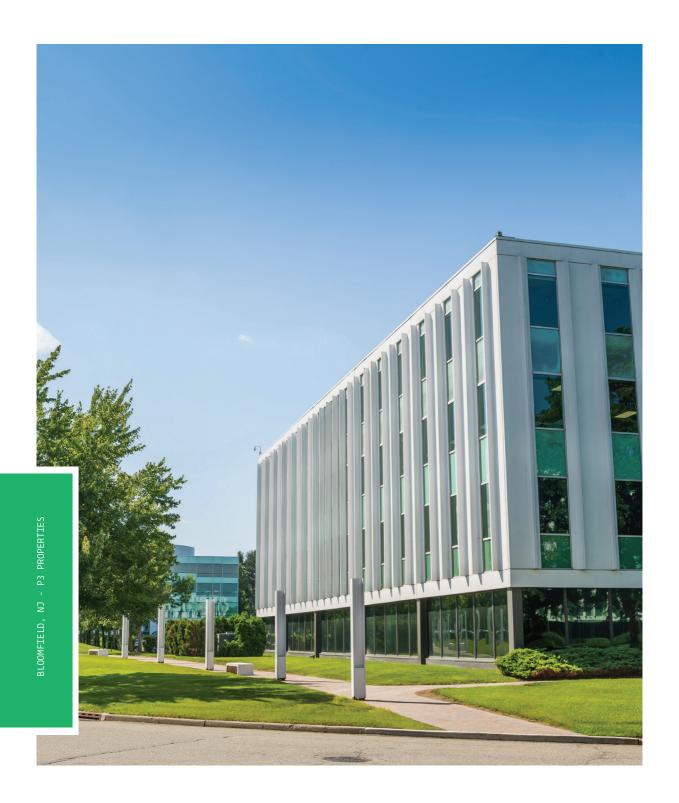

### Property Overview

This four-building, 20acre property is ideally located along the Garden State Parkway, between exits 151 and 153, near the interchanges of routes 3 and 46.

A program of property enhancements and a focus on service has resulted in a tenant retention rate of over 90 percent.

Each building at BroadAcres Office Park offers approximately 100,000 square feet of space. The property has a distinct identity that sets it apart from other area corporate facilities. The modern, parklike campus setting features striking building facades, a reflecting pool, an outdoor plaza, and beautifully manicured grounds.

The property sits amidst an affluent population via neighboring Montclair and Essex Fells, has numerous walkable amenities and is right near NJ Transit bus and rail service. Its location provides unparalleled access to northern and central New Jersey, with excellent access to Manhattan as well.