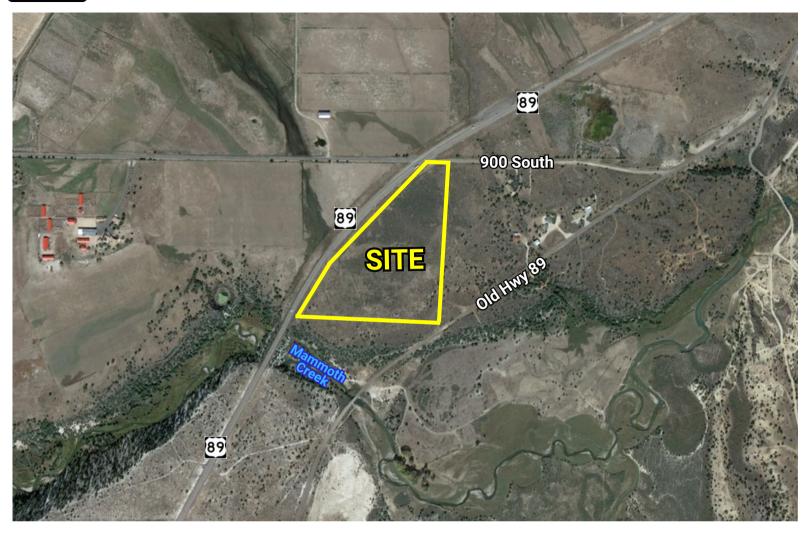

## PROPOSED RV PARK LAND FOR PURCHASE

900 SOUTH HWY 89, HATCH, UTAH 84735

## PROPERTY INFORMATION

- Proposed RV Park Development
- Site Size: 23.52 Acres
- Water Well on Site
- 400 Amp Access on Property

- Current Zoning of Agricultural with Great
  Potential for Commercial Use
- Excellent Exposure Along Highway 89
- Scenic Location with Many Nearby
  National Parks and Recreation