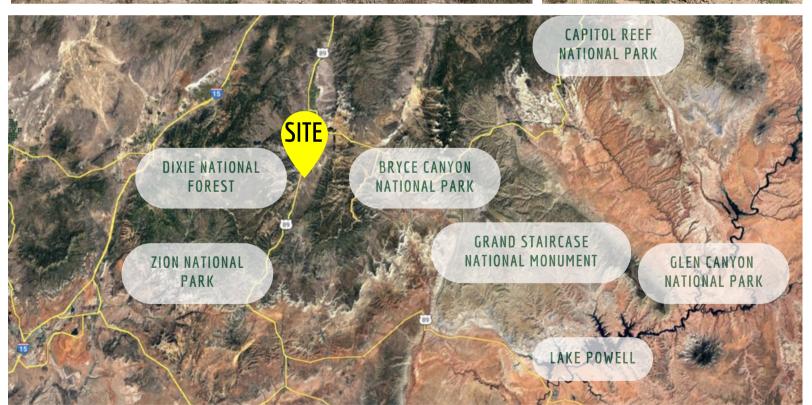

## PROPERTY INFORMATION

- Proposed RV Park Development
- Site Size: 23.52 Acres
- Water Well on Site
- 400 Amp Access on Property

- Current Zoning of Agricultural with Great
  Potential for Commercial Use
- Excellent Exposure Along Highway 89
- Scenic Location with Many Nearby
  National Parks and Recreation