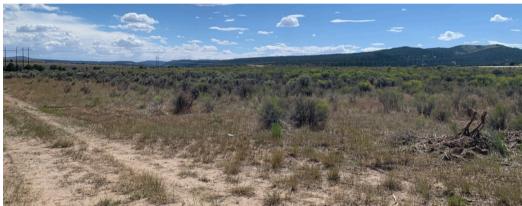

## PROPERTY INFORMATION

- Proposed RV Park Development
- Site Size: 23.52 Acres
- Water Well on Site
- 400 Amp Access on Property

- Current Zoning of Agricultural with Great
  Potential for Commercial Use
- Excellent Exposure Along Highway 89
- Scenic Location with Many Nearby
  National Parks and Recreation