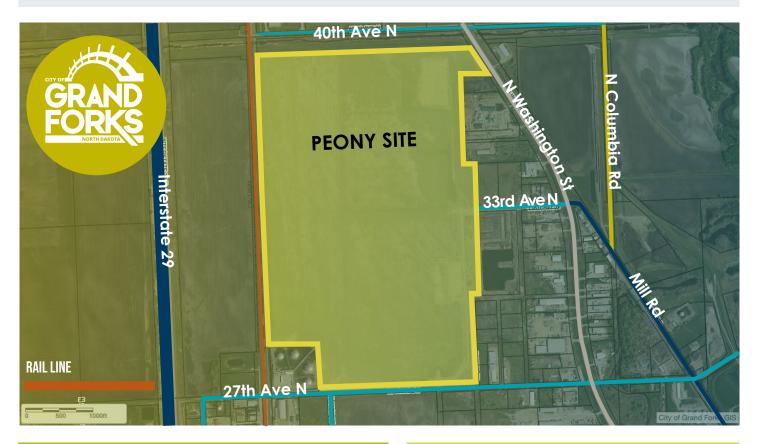

### **PEONY SITE**

3500 27th Ave N, Grand Forks, ND

### SITE INFO

SIZE

349 Continuous Acres 15,202,440 square feet Willing to subdivide\*

**ASKING PRICE** 

\$1.00 per square foot \$15,202,440

**OWNER** 

Fufeng USA Incorporated

## **ZONING**

**ZONING AUTHORITY** 

City of Grand Forks

- Large Industrial
- Foreign trade zone
- In City Limits
- Platted
- Fully serviced by 2025