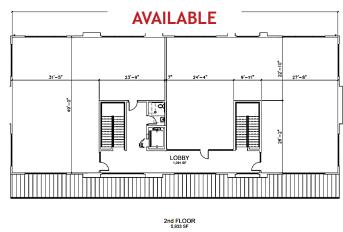

# Ground floor retail **LEASED**2nd floor medical / professional office **AVAILABLE NOW!**

Size: 11,868
 2<sup>nd</sup> Floor: 6,369 (divisible into 3 suites)

- Location: Highly visible intersection of Royle Road and Pioneer Street
- Rate: Call for rates
- Estimated NNN's: \$7.00/SF annually
- TI Allowance: Generous TI allowance available!
- Zoning: Regional Commercial (CRB) City of Ridgefield with a mixed-use overlay

## FOR PRE-LEASE

**RIDGEFIELD PIONEER VILLAGE - BUILDING 3** 

4312 S Settler Dr, Ridgefield, WA 98642

900 Washington St, Suite 850, Vancouver, WA 360.750.5595 | www.fg-cre.com

1st Floor Fully leased **2<sup>nd</sup> Floor** 6,369 SF Divisible into 3 suites