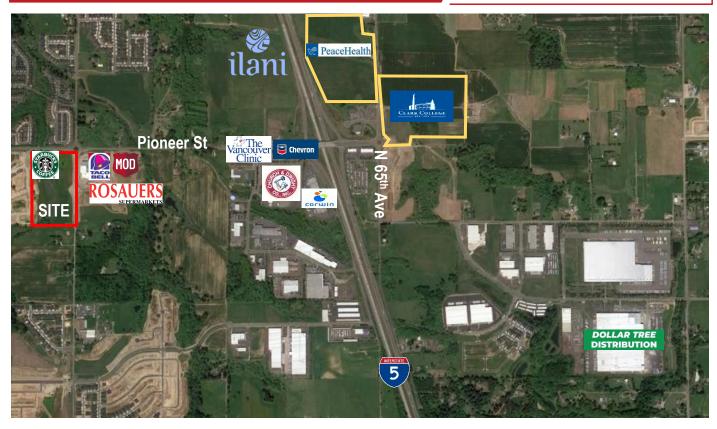

RIDGEFIELD PIONEER VILLAGE

37 S 45th Avenue, Ridgefield, WA 98642

ROSAUERS SUPERMARKETS Rosauers Supermarket, a chain of grocery stores based in Spokane, anchors the Port of Ridgefield's Discovery Ridge property at Royle Avenue and Pioneer Street

Limited availability with lease options from 1,000 SF to 11,000 SF

RIDGEFIELD PIONEER VILLAGE

37 S 45th Avenue, Ridgefield, WA 98642

Located just west off of Interstate 5 in one of Washington's fastest growing communities, nestled between the city's new development and its traditional "Main Street." Local attractions include Tri-Mountain Golf Course, Sunlight Supply Amphitheater, Ilani Casino and the Ridgefield Wildlife Refuge.

### RIDGEFIELD MARKET FACTS

- Located in SW Washington's Discovery Corridor, which features land for development of commercial, industrial/flex and business parks. Location and transportation advantages of the Corridor are expected to develop the economic base of Clark County, attracting high quality jobs in today's growth-oriented companies
- Located 20 minutes north of Portland, OR and Portland International Airport
- Vibrant, growing community in Ridgefield zip code area
- Population projected to exceed 8% growth per year (2017 – 2022)
- Higher median household income compared to nearby cities – above \$119,511
- Abundant nearby recreation including the National Wildlife Refuge and Tri Mountain Golf Course
- PeaceHealth Southwest and Clark College are each planning complexes; Vancouver Clinic has built and opened in the area of the I-5/Rdigefield interchange
- Cowlitz Tribe's Ilani Casino Resort is on I-5 just north of Ridgefield at the La Center junction
- Traffic counts average 89,349 vehicles per day at the I-5 junction