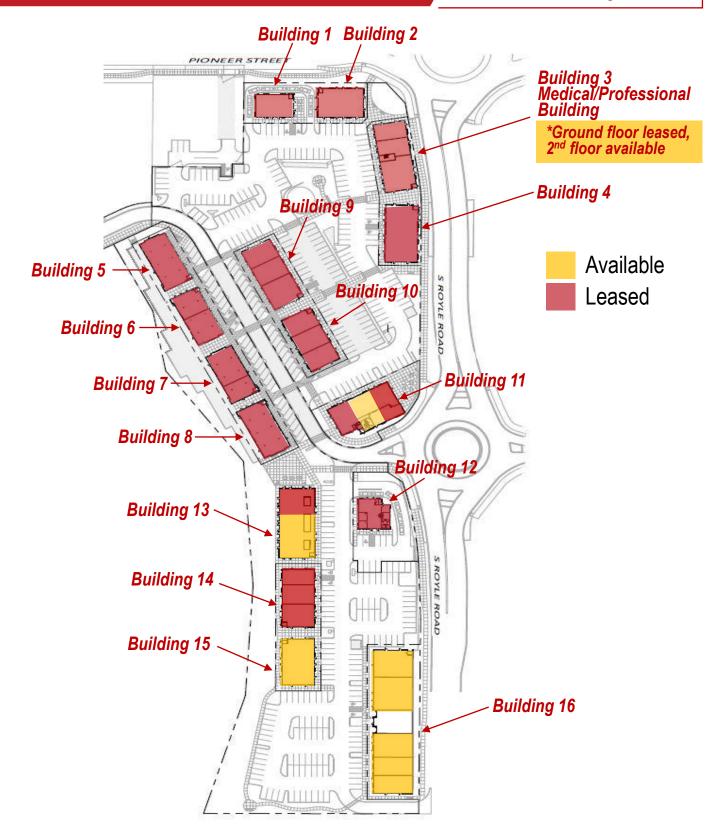

### FOR PRE-LEASE

RIDGEFIELD PIONEER VILLAGE – BUILDING 3 4312 S Settler Dr, Ridgefield, WA 98642

### **Building 3**

# Ground floor retail **LEASED**2nd floor medical / professional office **AVAILABLE NOW!**

Size: 11,868
 2<sup>nd</sup> Floor: 6,369 (divisible into 3 suites)

- Location: Highly visible intersection of Royle Road and Pioneer Street
- Rate: Call for rates
- Estimated NNN's: \$7.00/SF annually
- TI Allowance: Generous TI allowance available!
- Zoning: Regional Commercial (CRB) City of Ridgefield with a mixed-use overlay

## FOR PRE-LEASE

**RIDGEFIELD PIONEER VILLAGE - BUILDING 3** 

4312 S Settler Dr, Ridgefield, WA 98642

900 Washington St, Suite 850, Vancouver, WA 360.750.5595 | www.fg-cre.com

1st Floor Fully leased **2<sup>nd</sup> Floor** 6,369 SF Divisible into 3 suites