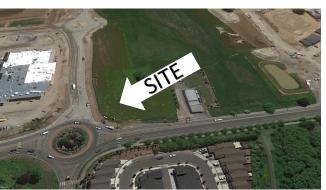

### Now Leasing Retail, Service, Medical, and Office

**LOCATION:** Intersection of Royle Road and

Pioneer Street

RATES: Call for rates

ESTIMATED NNN's: \$7.00/SF annually

**ZONING:** Regional commercial (CRB) City of

Ridgefield with a mixed-use overlay

AVAILABILITY: Limited spaces; \*drive-thru site

TI allowance included

Join the following retailers and many others at