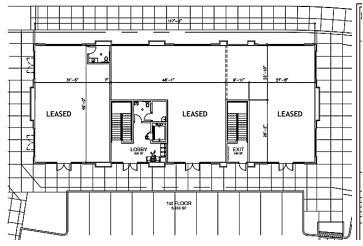

# Ground floor retail **LEASED**2nd floor medical / professional office **AVAILABLE NOW!**

Size: 11,868
 2<sup>nd</sup> Floor: 6,369 (divisible into 3 suites)

- Location: Highly visible intersection of Royle Road and Pioneer Street
- Rate: Call for rates
- Estimated NNN's: \$7.00/SF annually
- TI Allowance: Generous TI allowance available!
- Zoning: Regional Commercial (CRB) City of Ridgefield with a mixed-use overlay

## FOR PRE-LEASE

**RIDGEFIELD PIONEER VILLAGE - BUILDING 3** 

4312 S Settler Dr, Ridgefield, WA 98642

900 Washington St, Suite 850, Vancouver, WA 360.750.5595 | www.fg-cre.com

1st Floor Fully leased **2<sup>nd</sup> Floor** 6,369 SF Divisible into 3 suites