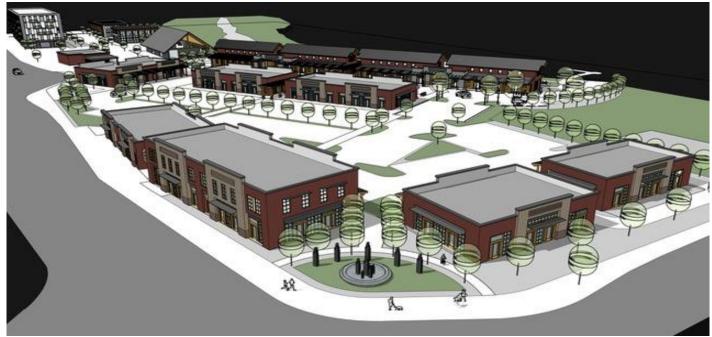

### Now Leasing Retail, Service, Medical, and Office

**LOCATION:** Intersection of Royle Road and

Pioneer Street

RATES: Call for rates

ESTIMATED NNN's: \$7.00/SF annually

**ZONING:** Regional commercial (CRB) City of

Ridgefield with a mixed-use overlay

AVAILABILITY: Limited spaces; \*drive-thru site

TI allowance included

Join the following retailers and many others at

Limited availability with lease options from 1,000 SF to 11,000 SF

RIDGEFIELD PIONEER VILLAGE

37 S 45th Avenue, Ridgefield, WA 98642

Located just west off of Interstate 5 in one of Washington's fastest growing communities, nestled between the city's new development and its traditional "Main Street." Local attractions include Tri-Mountain Golf Course, Sunlight Supply Amphitheater, Ilani Casino and the Ridgefield Wildlife Refuge.