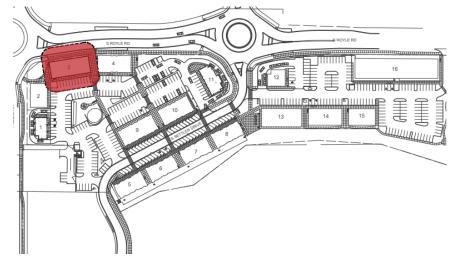

RIDGEFIELD PIONEER VILLAGE

37 S 45th Avenue, Ridgefield, WA 98642

ROSAUERS SUPERMARKETS Rosauers Supermarket, a chain of grocery stores based in Spokane, anchors the Port of Ridgefield's Discovery Ridge property at Royle Avenue and Pioneer Street

Limited availability with lease options from 1,000 SF to 11,000 SF

RIDGEFIELD PIONEER VILLAGE

37 S 45th Avenue, Ridgefield, WA 98642

Located just west off of Interstate 5 in one of Washington's fastest growing communities, nestled between the city's new development and its traditional "Main Street." Local attractions include Tri-Mountain Golf Course, Sunlight Supply Amphitheater, Ilani Casino and the Ridgefield Wildlife Refuge.