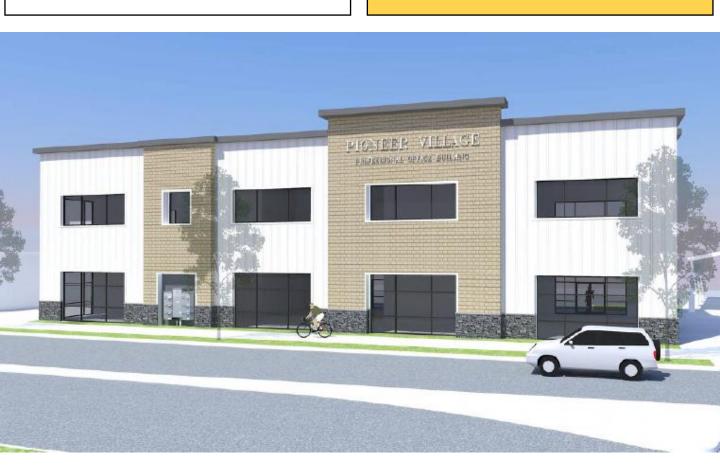

### FOR PRE-LEASE

RIDGEFIELD PIONEER VILLAGE – BUILDING 3 4312 S Settler Dr, Ridgefield, WA 98642

### **Building 3**

# Ground floor retail **LEASED**2nd floor medical / professional office **AVAILABLE NOW!**

Size: 11,868
 2<sup>nd</sup> Floor: 6,369 (divisible into 3 suites)

- Location: Highly visible intersection of Royle Road and Pioneer Street
- Rate: Call for rates
- Estimated NNN's: \$7.00/SF annually
- TI Allowance: Generous TI allowance available!
- Zoning: Regional Commercial (CRB) City of Ridgefield with a mixed-use overlay