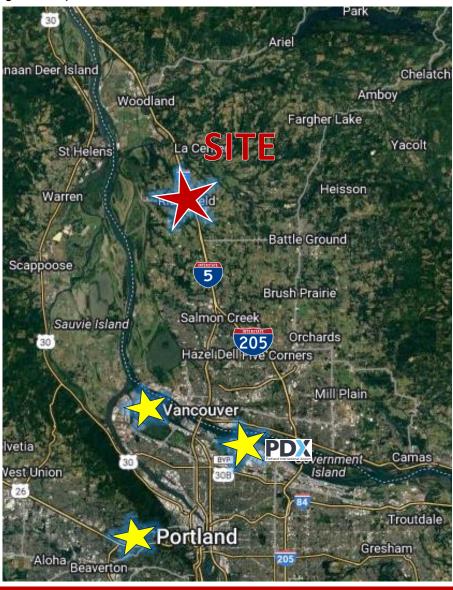

Limited availability with lease options from 1,000 SF to 11,000 SF

RIDGEFIELD PIONEER VILLAGE

37 S 45th Avenue, Ridgefield, WA 98642

Located just west off of Interstate 5 in one of Washington's fastest growing communities, nestled between the city's new development and its traditional "Main Street." Local attractions include Tri-Mountain Golf Course, Sunlight Supply Amphitheater, Ilani Casino and the Ridgefield Wildlife Refuge.

### RIDGEFIELD MARKET FACTS

- Located in SW Washington's Discovery Corridor, which features land for development of commercial, industrial/flex and business parks. Location and transportation advantages of the Corridor are expected to develop the economic base of Clark County, attracting high quality jobs in today's growth-oriented companies
- Located 20 minutes north of Portland, OR and Portland International Airport
- Vibrant, growing community in Ridgefield zip code area
- Population projected to exceed 8% growth per year (2017 – 2022)
- Higher median household income compared to nearby cities – above \$119,511
- Abundant nearby recreation including the National Wildlife Refuge and Tri Mountain Golf Course
- PeaceHealth Southwest and Clark College are each planning complexes; Vancouver Clinic has built and opened in the area of the I-5/Rdigefield interchange
- Cowlitz Tribe's Ilani Casino Resort is on I-5 just north of Ridgefield at the La Center junction
- Traffic counts average 89,349 vehicles per day at the I-5 junction