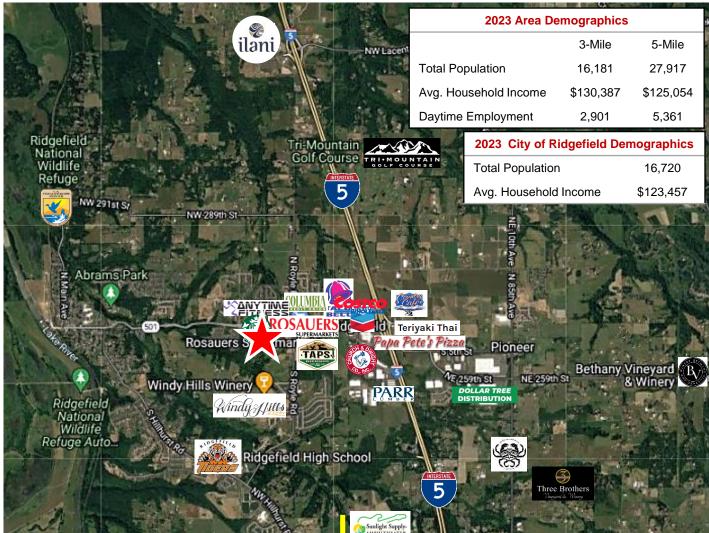

RIDGEFIELD PIONEER VILLAGE

37 S 45th Avenue, Ridgefield, WA 98642

ROSAUERS SUPERMARKETS Rosauers Supermarket, a chain of grocery stores based in Spokane, anchors the Port of Ridgefield's Discovery Ridge property at Royle Avenue and Pioneer Street

Limited availability with lease options from 1,000 SF to 11,000 SF

RIDGEFIELD PIONEER VILLAGE

37 S 45th Avenue, Ridgefield, WA 98642

Located just west off of Interstate 5 in one of Washington's fastest growing communities, nestled between the city's new development and its traditional "Main Street." Local attractions include Tri-Mountain Golf Course, Sunlight Supply Amphitheater, Ilani Casino and the Ridgefield Wildlife Refuge.

### RIDGEFIELD MARKET FACTS

- Located in SW Washington's Discovery Corridor, which features land for development of commercial, industrial/flex and business parks. Location and transportation advantages of the Corridor are expected to develop the economic base of Clark County, attracting high quality jobs in today's growth-oriented companies
- Located 20 minutes north of Portland, OR and Portland International Airport
- Vibrant, growing community in Ridgefield zip code area
- Population projected to exceed 8% growth per year (2017 – 2022)
- Higher median household income compared to nearby cities – above \$119,511
- Abundant nearby recreation including the National Wildlife Refuge and Tri Mountain Golf Course
- PeaceHealth Southwest and Clark College are each planning complexes; Vancouver Clinic has built and opened in the area of the I-5/Rdigefield interchange
- Cowlitz Tribe's Ilani Casino Resort is on I-5 just north of Ridgefield at the La Center junction
- Traffic counts average 89,349 vehicles per day at the I-5 junction