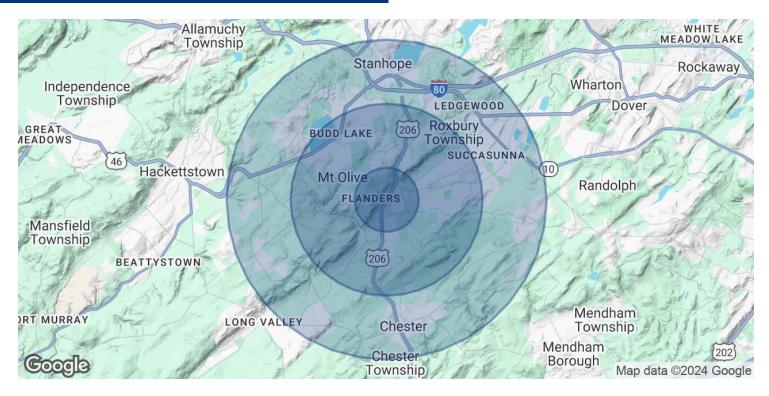

#### LEW FINKELSTEIN

236 ROUTE 206, FLANDERS, NJ 07836

| POPULATION           | 1 MILE | 3 MILES | 5 MILES |
|----------------------|--------|---------|---------|
| Total Population     | 3,838  | 28,166  | 71,649  |
| Average Age          | 41     | 41      | 42      |
| Average Age (Male)   | 41     | 41      | 41      |
| Average Age (Female) | 42     | 42      | 43      |

| HOUSEHOLDS & INCOME | 1 MILE    | 3 MILES   | 5 MILES   |
|---------------------|-----------|-----------|-----------|
| Total Households    | 1,360     | 10,549    | 26,633    |
| # of Persons per HH | 2.8       | 2.7       | 2.7       |
| Average HH Income   | \$207,613 | \$178,147 | \$179,259 |
| Average House Value | \$584,884 | \$553,150 | \$563,793 |

Demographics data derived from AlphaMap