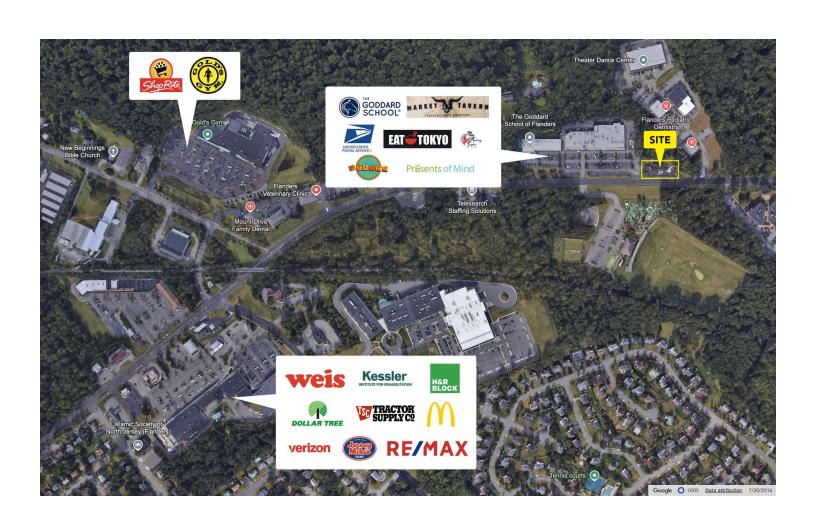

236 ROUTE 206, FLANDERS, NJ 07836



## **OFFERING SUMMARY**

Available SF: 2.230 SF

Lease Rate: Call For Details

## **NEIGHBORING TENANTS**

























## **PROPERTY OVERVIEW**

Existing Gas Station For Lease; Possible Redevelopment Opportunity

## PROPERTY HIGHLIGHTS

- Available Immediately
- 2,230 SF Freestanding Building on 1.38 Acres
- Potential Redevelopment Site
- Great for Restaurant with or without Drive Thru and Medical
- Adjacently Anchored by Mall at 206
- 27,000+ Vehicles Per Day

FOR MORE INFORMATION CONTACT:

#### MARC PALESTINA

201.703.9700 x149 mpalestina@thegoldsteingroup.com

## **CJ HUTER**

201.703.9700 x118 cjhuter@thegoldsteingroup.com

#### LEW FINKELSTEIN





236 ROUTE 206, FLANDERS, NJ 07836



### FOR MORE INFORMATION CONTACT:

201.703.9700 x149 mpalestina@thegoldsteingroup.com

## **CJ HUTER**

201.703.9700 x118 cjhuter@thegoldsteingroup.com

## LEW FINKELSTEIN





236 ROUTE 206, FLANDERS, NJ 07836



## FOR MORE INFORMATION CONTACT:

#### MARC PALESTINA

201.703.9700 x149 mpalestina@thegoldsteingroup.com

## **CJ HUTER**

201.703.9700 x118 cjhuter@thegoldsteingroup.com

#### LEW FINKELSTEIN



236 ROUTE 206, FLANDERS, NJ 07836



### FOR MORE INFORMATION CONTACT:

#### MARC PALESTINA

201.703.9700 x149 mpalestina@thegoldsteingroup.com

## **CJ HUTER**

201.703.9700 x118 cjhuter@thegoldsteingroup.com

#### LEW FINKELSTEIN



236 ROUTE 206, FLANDERS, NJ 07836



### FOR MORE INFORMATION CONTACT:

#### MARC PALESTINA

201.703.9700 x149 mpalestina@thegoldsteingroup.com

## CJ H