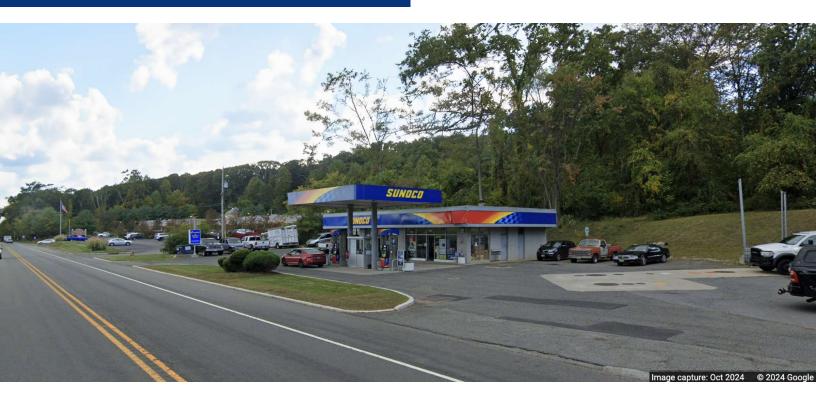

236 ROUTE 206, FLANDERS, NJ 07836

## **PROPERTY OVERVIEW**

Existing Gas Station For Lease; Possible Redevelopment Opportunity

## PROPERTY HIGHLIGHTS

- Available Immediately
- 2,230 SF Freestanding Building on 1.38 Acres
- Potential Redevelopment Site
- Great for Restaurant with or without Drive Thru and Medical
- Adjacently Anchored by Mall at 206
- 27,000+ Vehicles Per Day