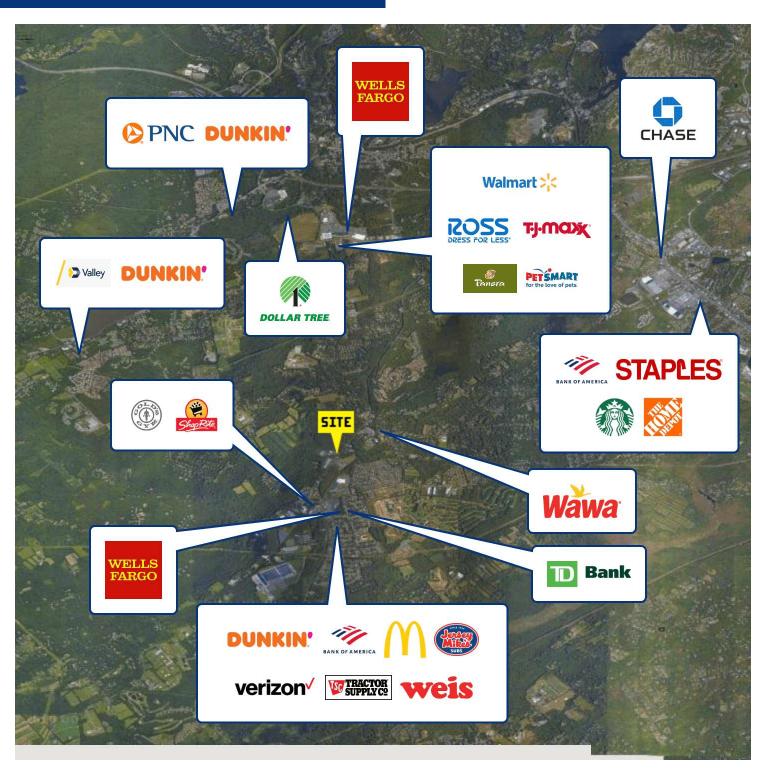

## **PROPERTY OVERVIEW**

Existing Gas Station For Lease; Possible Redevelopment Opportunity

## PROPERTY HIGHLIGHTS

- Available Immediately
- 2,230 SF Freestanding Building on 1.38 Acres
- Potential Redevelopment Site
- Great for Restaurant with or without Drive Thru and Medical
- Adjacently Anchored by Mall at 206
- 27,000+ Vehicles Per Day

FOR MORE INFORMATION CONTACT:

#### MARC PALESTINA

201.703.9700 x149 mpalestina@thegoldsteingroup.com

## **CJ HUTER**

201.703.9700 x118 cjhuter@thegoldsteingroup.com

#### LEW FINKELSTEIN





236 ROUTE 206, FLANDERS, NJ 07836



### FOR MORE INFORMATION CONTACT:

201.703.9700 x149 mpalestina@thegoldsteingroup.com

## **CJ HUTER**

201.703.9700 x118 cjhuter@thegoldsteingroup.com

## LEW FINKELSTEIN





236 ROUTE 206, FLANDERS, NJ 07836



## FOR MORE INFORMATION CONTACT:

#### MARC PALESTINA

201.703.9700 x149 mpalestina@thegoldsteingroup.com

## **CJ HUTER**

201.703.9700 x118 cjhuter@thegoldsteingroup.com

#### LEW FINKELSTEIN



236 ROUTE 206, FLANDERS, NJ 07836



### FOR MORE INFORMATION CONTACT:

#### MARC PALESTINA

201.703.9700 x149 mpalestina@thegoldsteingroup.com

## **CJ HUTER**

201.703.9700 x118 cjhuter@thegoldsteingroup.com

#### LEW FINKELSTEIN



236 ROUTE 206, FLANDERS, NJ 07836



### FOR MORE INFORMATION CONTACT:

#### MARC PALESTINA

201.703.9700 x149 mpalestina@thegoldsteingroup.com

## CJ HUTER

201.703.9700 x118 cjhuter@thegoldsteingroup.com

#### LEW FINKELSTEIN





236 ROUTE 206, FLANDERS, NJ 07836



| POPULATION           | 1 MILE | 3 MILES | 5 MILES |
|----------------------|--------|---------