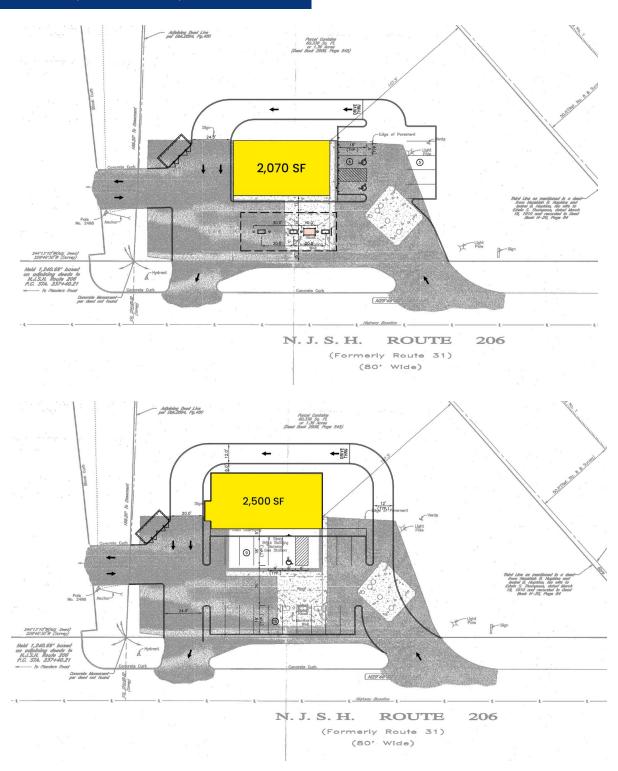

## **OFFERING SUMMARY**

Available SF: 2.230 SF

Lease Rate: Call For Details

## PROPERTY HIGHLIGHTS

- Available Immediately
- 2,230 SF Freestanding Building on 1.38 Acres
- Potential Redevelopment Site
- Great for Restaurant with or without Drive Thru and Medical
- Adjacently Anchored by Mall at 206
- 27,000+ Vehicles Per Day