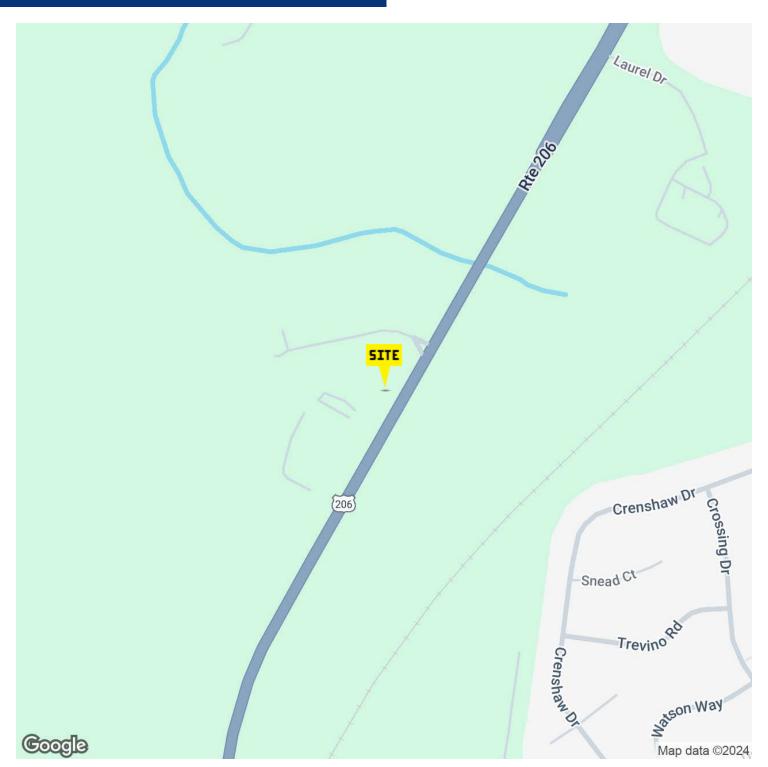

236 ROUTE 206, FLANDERS, NJ 07836

## **PROPERTY OVERVIEW**

Existing Gas Station For Lease; Possible Redevelopment Opportunity

## PROPERTY HIGHLIGHTS

- Available Immediately
- 2,230 SF Freestanding Building on 1.38 Acres
- Potential Redevelopment Site
- Great for Restaurant with or without Drive Thru and Medical
- Adjacently Anchored by Mall at 206
- 27,000+ Vehicles Per Day