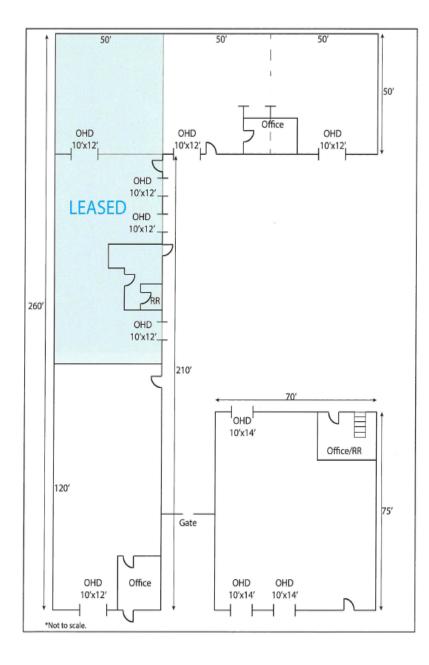

### Availability:

#### Space 1

- 6000 sf
- Reception
- Bathroom
- 15' Center Clear Height
- 10' Side Clear Height
- One (1) Roll-up Door

#### Space 2 & 3

- 2500 sf or 5000 sf (Can be demised into 2500 sf spaces)
- New Lighting
- Renovated Bathroom
- Added Electricity

#### Space 4

- 5250 sf
- 20' Ceiling Heights
- Three (3) 16' x 12' Roll-up Doors
- Fully Insulated
- Additional HVAC
- Upstairs One (1) Bedroom Apartment