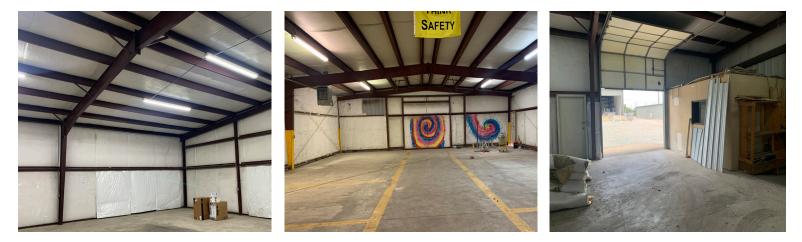

### Availability:

#### Space 1

- 6000 sf
- Reception
- Bathroom
- 15' Center Clear Height
- 10' Side Clear Height
- One (1) Roll-up Door

#### Space 2 & 3

- 2500 sf or 5000 sf (Can be demised into 2500 sf spaces)
- New Lighting
- Renovated Bathroom
- Added Electricity

#### Space 4

- 5250 sf
- 20' Ceiling Heights
- Three (3) 16' x 12' Roll-up Doors
- Fully Insulated
- Additional HVAC
- Upstairs One (1) Bedroom Apartment