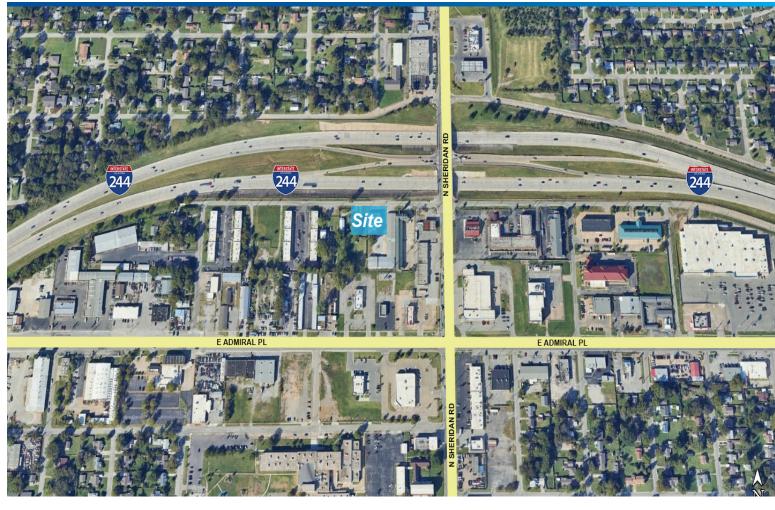

#### Highlights:

- Highway Signage
- Multiple Spaces Available
- New Security Lighting
- New Exterior Paint
- Amazing Access to Highway 412 & 169
- Fenced and Graveled Private Parking Area
- Central Location Within 10 Minutes of South Tulsa
- 20' Clear Heights