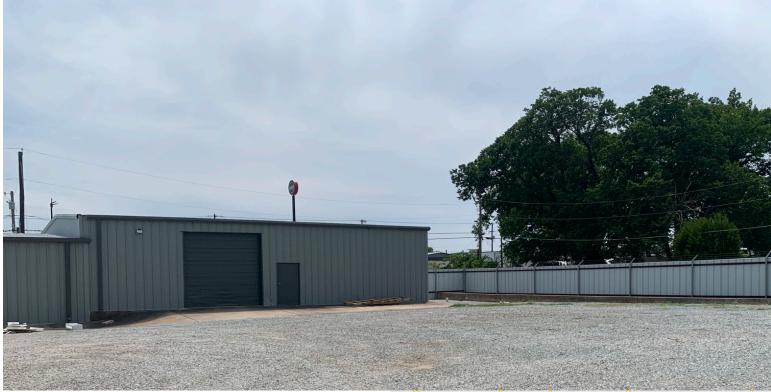

# Industrial Space For Lease 6408 & 6410 E Archer St

Tulsa, OK 74115

#### Highlights:

- Highway Signage
- Multiple Spaces Available
- New Security Lighting
- New Exterior Paint
- Amazing Access to Highway 412 & 169
- Fenced and Graveled Private Parking Area
- Central Location Within 10 Minutes of South Tulsa
- 20' Clear Heights