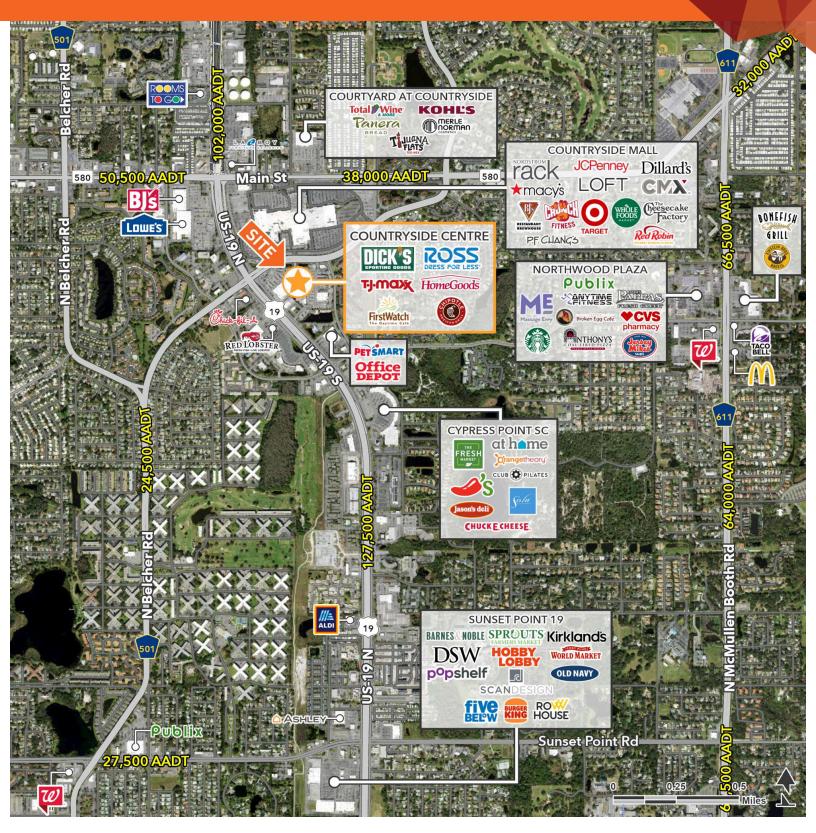

### LOCATION DESCRIPTION

Countryside Centre is positioned on the primary north/south arterial, Route 19, in the western Tampa MSA, across the street from Westfield Countryside mall

#### **PROPERTY HIGHLIGHTS**

- 1,500 SF 2nd Gen Restaurant space available
- Retailers include Dick's Sporting Goods, TJ Maxx, HomeGoods, Party City, and Ross Dress for Less
- Traffic Counts (AADT): Countryside Blvd 18,600; US 19 N -119,000