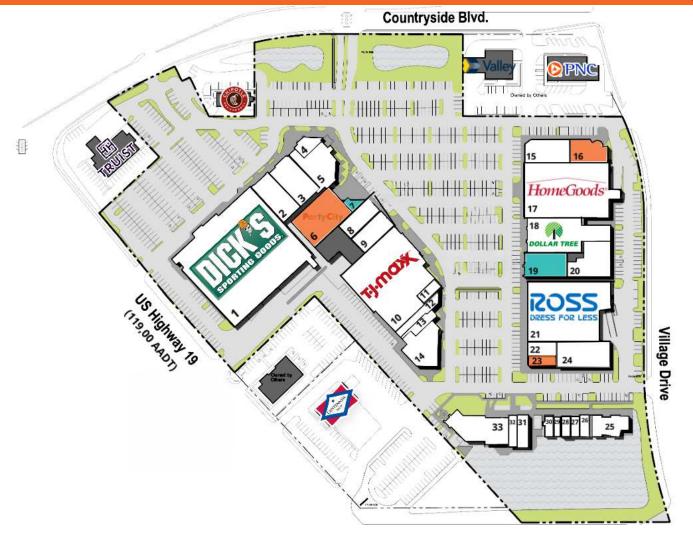

# **FOR LEASE**

26583 US HWY 19 N, CLEARWATER, FL 33761

| SUITE | TENANT NAME           | SPACE SIZE |
|-------|-----------------------|------------|
| 1     | Dick's Sporting Goods | 54,563 SF  |
| 2     | DXL Men's Apparel     | 5,264 SF   |
| 3     | Daiso                 | 6,792 SF   |
| 4     | Kaia Bowls            | 1,575 SF   |
| 5     | GrillSmith            | 7,282 SF   |
| 6     | Available             | 12,000 SF  |
| 7     | Future Available      | 1,340 SF   |
| 8     | First Watch           | 3,950 SF   |
| 9     | Dr. Rosenfeld         | 1,848 SF   |
| 10    | T.J. Maxx             | 30,107 SF  |
| 11    | Emerson and Friends   | 945 SF     |

| SUITE | TENANT NAME         | SPACE SIZE |
|-------|---------------------|------------|
| 12    | Milan Laser         | 1,950 SF   |
| 13    | E Nails             | 1,525 SF   |
| 14    | Yamaha Pianos       | 6,328 SF   |
| 15    | Florida Blue        | 5,604 SF   |
| 16    | Available           | 4,264 SF   |
| 17    | HomeGoods           | 25,000 SF  |
| 18    | Dollar Tree         | 12,001 SF  |
| 19    | Future Available    | 5,413 SF   |
| 20    | Phenix Salon Suites | 3,932 SF   |
| 21    | Ross Dress For Less | 25,166 SF  |
| 22    | Sally Beauty Supply | 1,623 SF   |

| SUITE | TENANT NAME            | SPACE SIZE |
|-------|------------------------|------------|
| 23    | Available              | 1,500 SF   |
| 24    | Lease Pending          | 8,117 SF   |
| 25    | Not Available          | 3,000 SF   |
| 26    | Not Available          | 841 SF     |
| 27    | Design One Jewelers    | 600 SF     |
| 28    | Beautiful Skin         | 866 SF     |
| 29    | My Broken Phone        | 600 SF     |
| 30    | Boardwalk Pizza        | 866 SF     |
| 31    | Nothing Bundt Cakes    | 1,862 SF   |
| 32    | Venus Medspa           | 1,370 SF   |
| 33    | Nine Spice Hot Pot BBQ | 7,860 SF   |