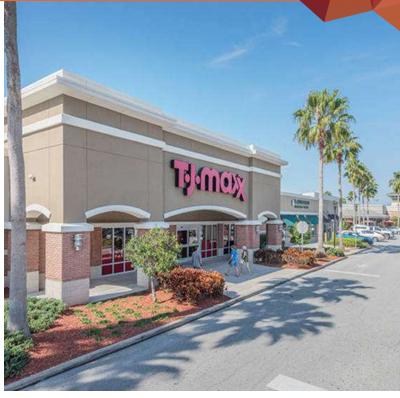

#### **PROPERTY HIGHLIGHTS**

- 1,500 SF 2nd Gen Restaurant space available
- Retailers include Dick's Sporting Goods, TJ Maxx, HomeGoods, Party City, and Ross Dress for Less
- Traffic Counts (AADT): Countryside Blvd 18,600; US 19 N -119,000

# **FOR LEASE**

26583 US HWY 19 N, CLEARWATER, FL 33761

| SUITE | TENANT NAME           | SPACE SIZE |
|-------|-----------------------|------------|
| 1     | Dick's Sporting Goods | 54,563 SF  |
| 2     | DXL Men's Apparel     | 5,264 SF   |
| 3     | Daiso                 | 6,792 SF   |
| 4     | Kaia Bowls            | 1,575 SF   |
| 5     | GrillSmith            | 7,282 SF   |
| 6     | Available             | 12,000 SF  |
| 7     | Future Available      | 1,340 SF   |
| 8     | First Watch           | 3,950 SF   |
| 9     | Dr. Rosenfeld         | 1,848 SF   |
| 10    | T.J. Maxx             | 30,107 SF  |
| 11    | Emerson and Friends   | 945 SF     |