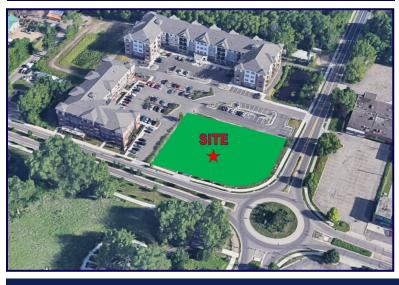

## **PROPERTY OVERVIEW**

## **PROPERTY INFORMATION**

ADDRESS 1265 Frost Ave E

CITY, STATE Maplewood, MN

1,500—8,000 SF

(Or Larger)

**LEASE RATE** \$24.00—\$30.00 Net

**TAX & CAM 2020** \$6.50 PSF

**COUNTY** Washington

## **HIGHLIGHTS**

- Near multiple neighborhoods.
- On new round-a-bout intersection.
- New city-improvement to sidewalks and infrastructure
- New construction
- Drive-thru planned
- City parks and walking paths
- Adjacent to new, large apartment complexes