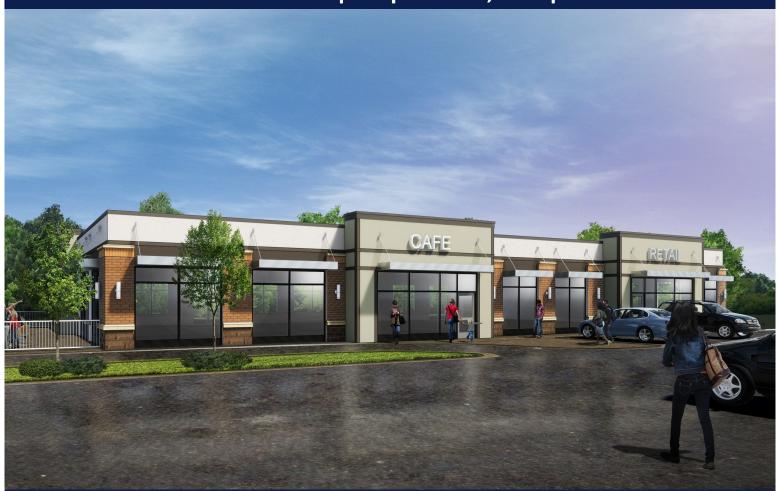

## COMMERCIAL SPACE FOR LEASE FROST ENGLISH VILLAGE

1265 Frost Ave E | Maplewood, MN | 55109

1,500—8,000 SF Available can be larger with changes to concept plan

**Rob Kost, CCIM** 

612.465.8530 rob@upland.com

## **HIGHLIGHTS**

- Near multiple neighborhoods.
- On new round-a-bout intersection.
- New city-improvement to sidewalks and infrastructure
- New construction
- Drive-thru planned
- City parks and walking paths
- Adjacent to new, large apartment complexes