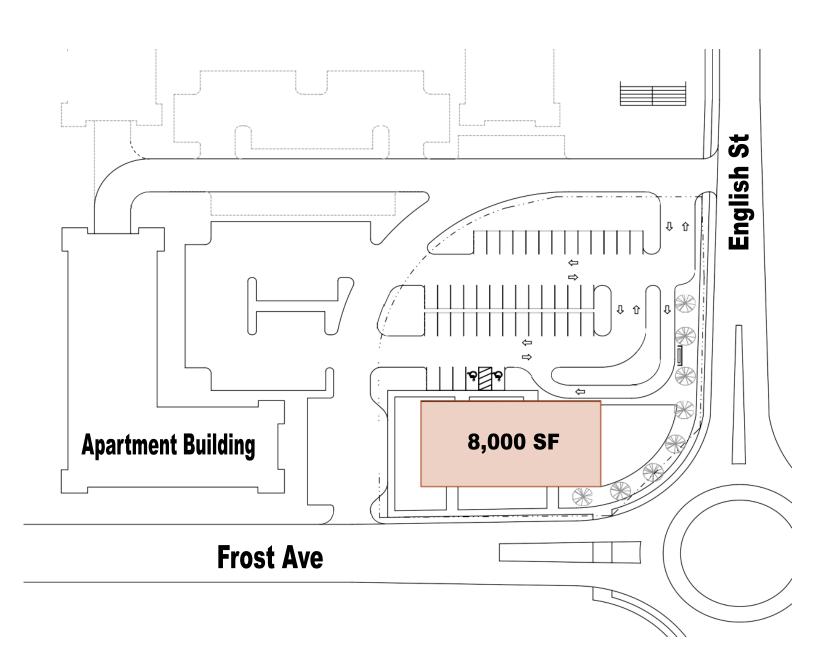

## **PROPERTY OVERVIEW**

## **PROPERTY INFORMATION**

ADDRESS 1265 Frost Ave E

CITY, STATE Maplewood, MN

1,500—8,000 SF

(Or Larger)

**LEASE RATE** \$24.00—\$30.00 Net

**TAX & CAM 2020** \$6.50 PSF

**COUNTY** Washington

## **HIGHLIGHTS**

- Near multiple neighborhoods.
- On new round-a-bout intersection.
- New city-improvement to sidewalks and infrastructure
- New construction
- Drive-thru planned
- City parks and walking paths
- Adjacent to new, large apartment complexes