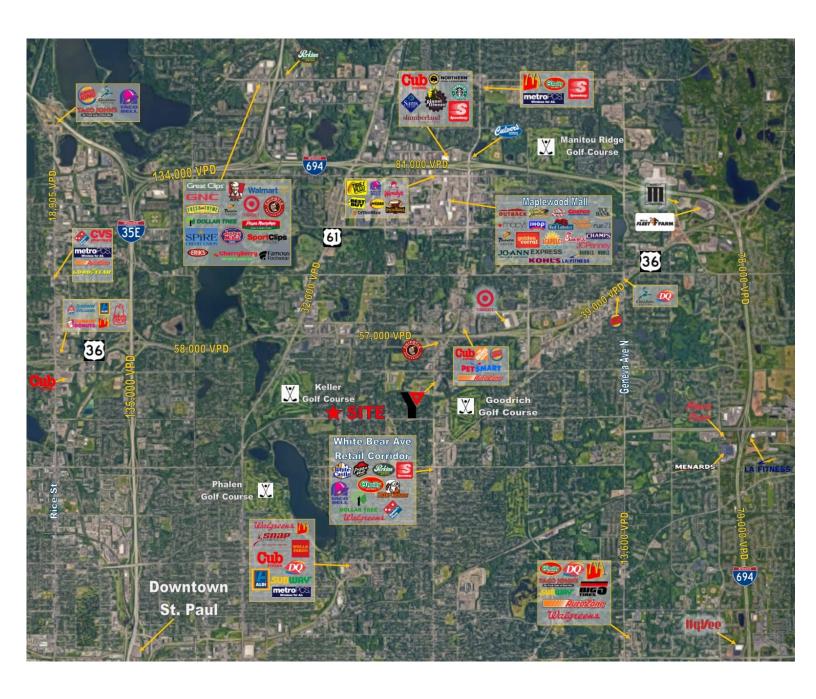

## **HIGHLIGHTS**

- Near multiple neighborhoods.
- On new round-a-bout intersection.
- New city-improvement to sidewalks and infrastructure
- New construction
- Drive-thru planned
- City parks and walking paths
- Adjacent to new, large apartment complexes