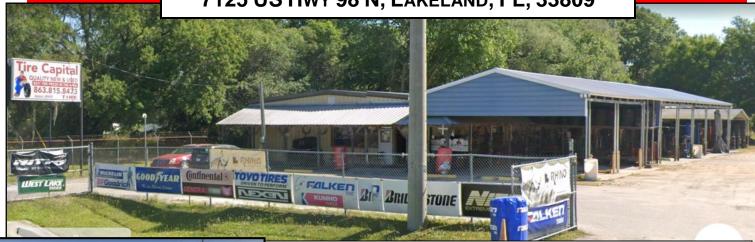

### AUTO REPAIR/TIRE RETAIL PROPERTY

**BUSINESS AND REAL ESTATE** 

7125 US HWY 98 N, LAKELAND, FL, 33809

### PROPERTY HIGHLIGHTS

■ 4,000 SF +/- Auto Repair Building

■ 3,620 SF +/- Canopy Covered Service Area

■ Land Size: 1 acres Zoning: LCC

■ Frontage US Hwy 98 N: 165 Linear Foot +/-

■ Close to: I-4, I-75, Equidistant Tampa & Orlando