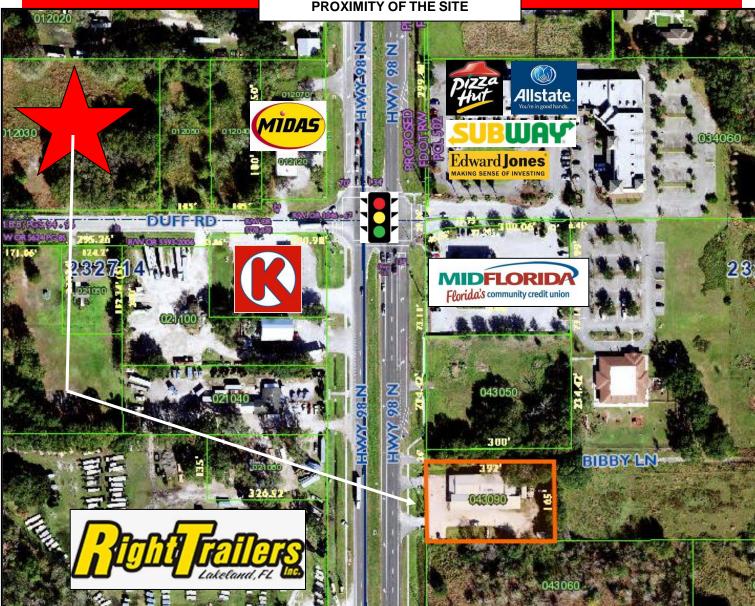

### PROPERTY HIGHLIGHTS

■ 4,000 SF +/- Auto Repair Building

■ 3,620 SF +/- Canopy Covered Service Area

■ Land Size: 1 acres Zoning: LCC

■ Frontage US Hwy 98 N: 165 Linear Foot +/-

■ Close to: I-4, I-75, Equidistant Tampa & Orlando

**■** <u>Traffic Ct</u>: 33,017 vpd <u>Population 5m</u>: 97,525

■ Avg HH Inc 3 & 5m: \$73,598 & \$69,307

■ Purchase Price, Real Estate: \$1,199,000

■ Purchase Price, Business: \$695,000

o 14-years successful business operation

o FF&E, Available Upon Request

Financials Available Upon Request

■ Purchase Price RE + Business: \$1,894,000

#### **Scott Garrett**

BOSS Commercial Real Estate Licensed Commercial Real Estate Broker

Cell: 407-733-8159 Fax: 321-549-6269 Scott@BossCRE.com www.BossCRE.com







### AERIAL OVERVIEW PROXIMITY OF THE SITE



#### TRAFFIC COUNTS

US Hwy 98 N & Mann Road 33,017

 I mile
 3 mile
 5 mile

 Population:
 5,529
 55,533
 97,525

 Households:
 1,966
 21,530
 36,841

 Avg HH Income:
 \$65,793
 \$73,598
 \$69,307

Boss Commerical Real Estate, LLC
Licensed Real Estate Brokers

icensed Real Estate Brokers

2211 Saxon Dr New Smyrna Beach, FL, 32169

> Tel: 407-733-8159 Fax: 321-549-6269

This information is from sources we deem reliable and is subject to prior sale, lease, withdrawal without notice, or change in prices, rates, or conditions. No representation is made as to the accuracy of any information furnished.



#### N LAKELAND METRO AREA





This information is from sources we deem reliable and is subject to prior sale, lease, withdrawal without notice, or change in prices, rates, or conditions. N