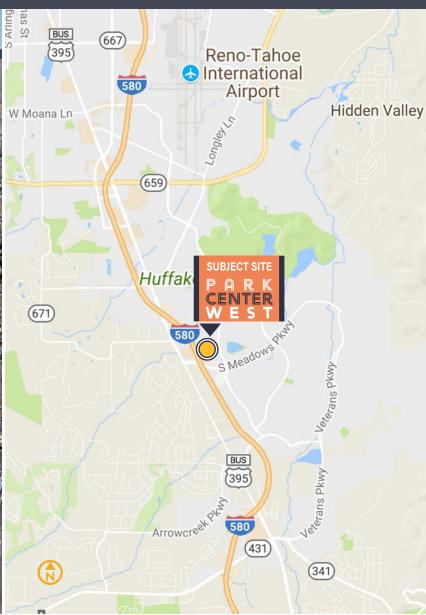

# PARK CENTER WEST





proximity to a wide assortment of dining and retail amenities.

9805 Double F

## PARK CENTER WEST

# PROPERTY PHOTOS











# FLOOR PLAN | SUITE 101

**CLASS A PROFESSIONAL OFFICE BUILDING** 

### ±9,571 SF AVAILABLE

\$2.15 PSF/MONTH

**FULL SERVICE** 



# SUITE 101 PHOTOS









# PROPERTY LOCATION





## **SOUTH MEADOWS AMENITIES MAP**





Matt Grimes, CCIM | Senior Vice President | Lic. S.0072644 T +1 775 356 6290 | matt.grimes@cbre.com

**David Woods, CCIM** | Senior Vice President | Lic. S.0072655 T +1 775 321 4459 | david.woods@cbre.com

**Leahna Chapman** | Associate | Lic. S.0183267 T +1 775 823 6937 | leahna.chapman@cbre.com

### WWW.CBRE.US/RENO

# **CBRE**

© 2024 CBRE, Inc. All rights reserved. This information has been obtained from sources believed reliable, but has not been verified for accuracy or completeness. You should conduct a careful, independent investigation of the property and verify all information. Any reliance on this information is solely at your own risk. CBRE and the CBRE logo are service marks of CBRE, Inc. All other marks displayed on this document are