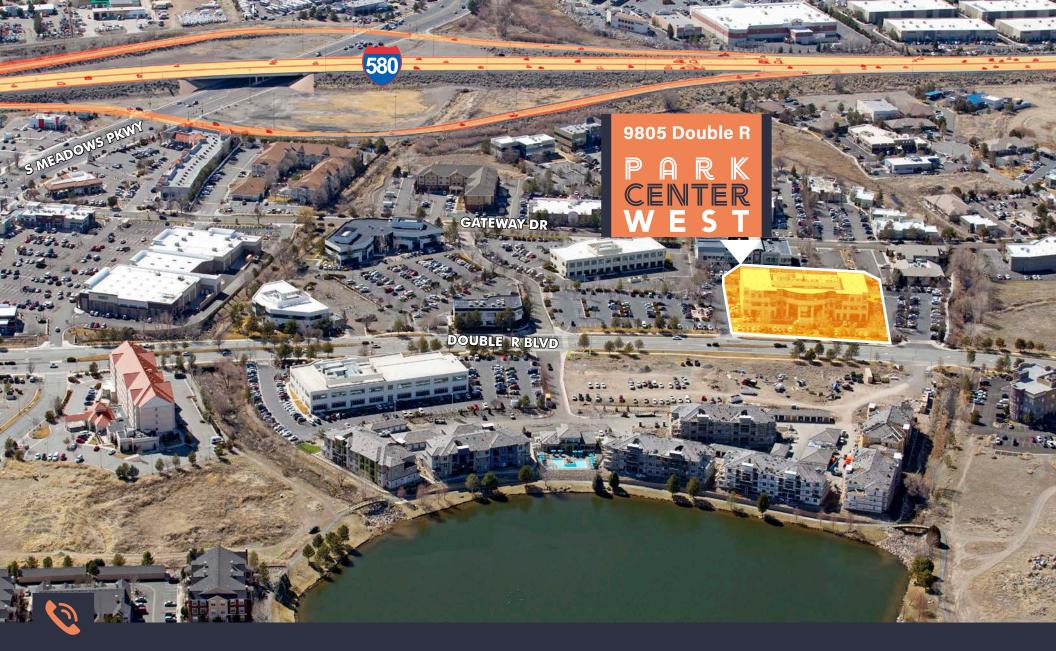

# PARK CENTER WEST

proximity to a wide assortment of dining and retail amenities.

9805 Double F

# PROPERTY LOCATION