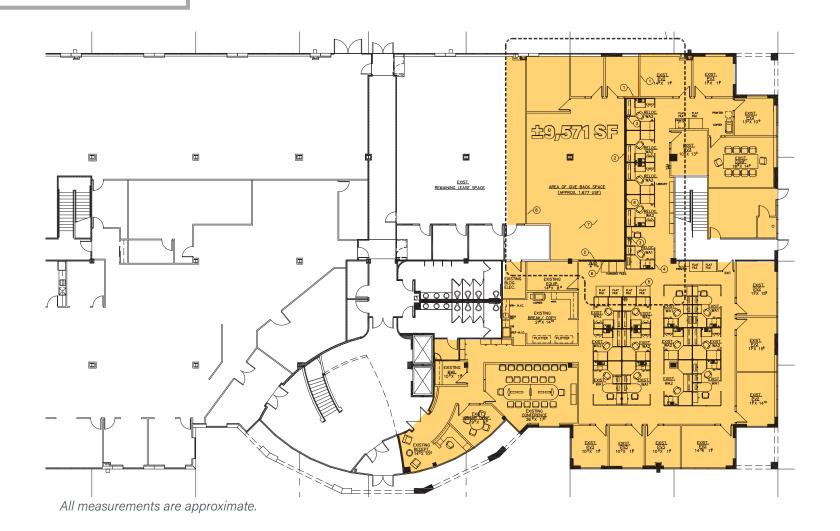

# FLOOR PLAN | SUITE 101

**CLASS A PROFESSIONAL OFFICE BUILDING** 

### ±9,571 SF AVAILABLE

\$2.15 PSF/MONTH

**FULL SERVICE** 