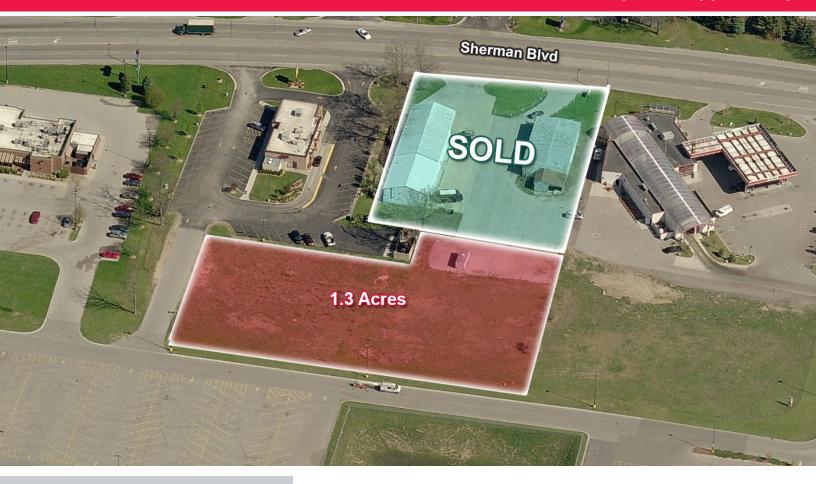

### Snapshot

Land: 1.30 +/- Acres

Frontage: 308' (On The N. End Of

The Wal-Mart Parking Lot)

Zoning: SC -1

(Shopping Center District)

Utilities: Municipal Water, Sewer, Gas

& Electric

List Price: \$395,000 (1.30 +/- Acres)

### **Property Details**

Commercial development opportunity on approximately 1.30 +/- acres (the property is on the northern end of the Wal-Mart parking lot) with 308' frontage. There is an access road off of Sherman Boulevard to the property. The property is zoned SC-1 which allows for restaurants, taverns, cafes, retail, recreational, home improvement stores, professional office and dental offices. The site is served by municipal utilities (8" water main and 8" sanitary sewer on the south border of the site).