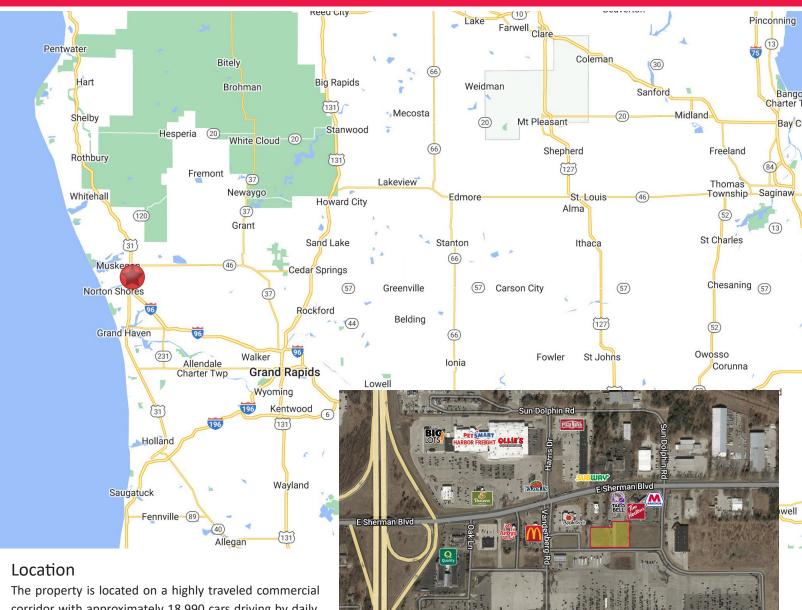

## **SC-1 Shopping Center District**

The property is located on a highly traveled commercial corridor with approximately 18,990 cars driving by daily. Nearby businesses include Flagstar Bank, Edward Jones, West Shore Plaza Shopping Center, Applebee's, Arby's, Quality Inn, McDonald's and many other commercial and service businesses. The property is located approximately one-half mile from US -1 and three (3) miles from I-96.