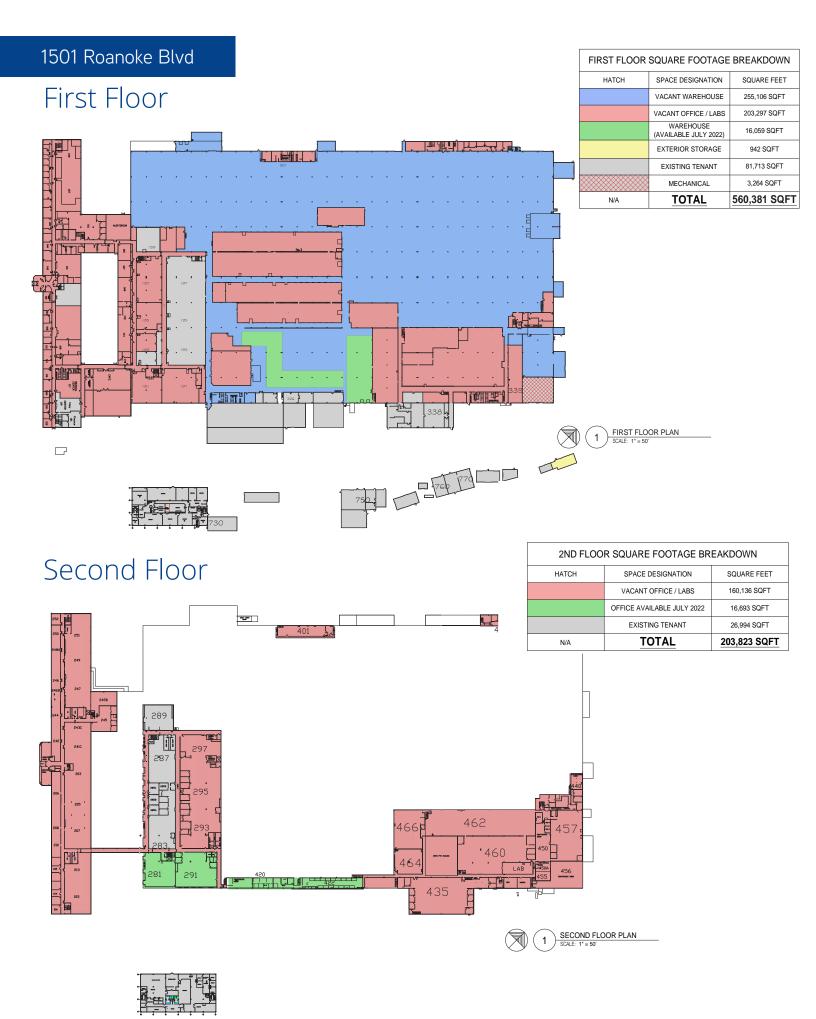

# Large manufacturing building for lease

- 641,313 SF available for lease
  400k SF of manufacturing/warehouse
  240K SF of office
- Minimun ceiling heights to 7' and max up to 50'
- 50' x 30' column spacing
- Loading:
  - West Dock: 3
  - Shipping: 4
  - Receiving: 2
- 22 overhead cranes
- Parking:
  - Rear: 863
  - Front: 402
- 24/7 security
- Built in 1955

#### **Building Services**

| INTERACTION INTO A CONTRACT OF |                                                                                                                                        |                                     |                                                 |
|--------------------------------------------------------------------------------------------------------------------------------------------------------------------------------------------------------------------------------------------------------------------------------------------------------------------------------------------------------------------------------------------------------------------------------------------------------------------------------------------------------------------------------------------------------------------------------------------------------------------------------------------------------------------------------------------------------------------------------------------------------------------------------------------------------------------------------------------------------------------------------------------------------------------------------------------------------------------------------------------------------------------------------------------------------------------------------------------------------------------------------------------------------------------------------------------------------------------------------------------------------------------------------------------------------------------------------------------------------------------------------------------------------------------------------------------------------------------------------------------------------------------------------------------------------------------------------------------------------------------------------------------------------------------------------------------------------------------------------------------------------------------------------------------------------------------------------------------------------------------------------------------------------------------------------------------------------------------------------------------------------------------------------------------------------------------------------------------------------------------------------|----------------------------------------------------------------------------------------------------------------------------------------|-------------------------------------|-------------------------------------------------|
| Power                                                                                                                                                                                                                                                                                                                                                                                                                                                                                                                                                                                                                                                                                                                                                                                                                                                                                                                                                                                                                                                                                                                                                                                                                                                                                                                                                                                                                                                                                                                                                                                                                                                                                                                                                                                                                                                                                                                                                                                                                                                                                                                          | Supplied by AEP, capacity 2 x 7.5MVA transformers                                                                                      |                                     |                                                 |
| Natural Gas                                                                                                                                                                                                                                                                                                                                                                                                                                                                                                                                                                                                                                                                                                                                                                                                                                                                                                                                                                                                                                                                                                                                                                                                                                                                                                                                                                                                                                                                                                                                                                                                                                                                                                                                                                                                                                                                                                                                                                                                                                                                                                                    | Supplied by Roanoke Gas, 6" line to<br>the building                                                                                    |                                     |                                                 |
| Water                                                                                                                                                                                                                                                                                                                                                                                                                                                                                                                                                                                                                                                                                                                                                                                                                                                                                                                                                                                                                                                                                                                                                                                                                                                                                                                                                                                                                                                                                                                                                                                                                                                                                                                                                                                                                                                                                                                                                                                                                                                                                                                          | Supplied by City of Salem, 10" line to the building                                                                                    |                                     |                                                 |
| Sewer                                                                                                                                                                                                                                                                                                                                                                                                                                                                                                                                                                                                                                                                                                                                                                                                                                                                                                                                                                                                                                                                                                                                                                                                                                                                                                                                                                                                                                                                                                                                                                                                                                                                                                                                                                                                                                                                                                                                                                                                                                                                                                                          | Supplied by City of Salem, 14" line to the building                                                                                    |                                     |                                                 |
| Ventilation                                                                                                                                                                                                                                                                                                                                                                                                                                                                                                                                                                                                                                                                                                                                                                                                                                                                                                                                                                                                                                                                                                                                                                                                                                                                                                                                                                                                                                                                                                                                                                                                                                                                                                                                                                                                                                                                                                                                                                                                                                                                                                                    | Numerous HVAC units offices & clean rooms, factory roof vent fans                                                                      |                                     |                                                 |
| Utilities                                                                                                                                                                                                                                                                                                                                                                                                                                                                                                                                                                                                                                                                                                                                                                                                                                                                                                                                                                                                                                                                                                                                                                                                                                                                                                                                                                                                                                                                                                                                                                                                                                                                                                                                                                                                                                                                                                                                                                                                                                                                                                                      |                                                                                                                                        | Miscellanec                         | bus                                             |
| Heat                                                                                                                                                                                                                                                                                                                                                                                                                                                                                                                                                                                                                                                                                                                                                                                                                                                                                                                                                                                                                                                                                                                                                                                                                                                                                                                                                                                                                                                                                                                                                                                                                                                                                                                                                                                                                                                                                                                                                                                                                                                                                                                           | 350HP gas fired steam boiler, hot<br>water recirculating system feeding<br>front offices; 600HP gas fired steam<br>boiler, backup unit | GE gas and renewal energy divisions |                                                 |
|                                                                                                                                                                                                                                                                                                                                                                                                                                                                                                                                                                                                                                                                                                                                                                                                                                                                                                                                                                                                                                                                                                                                                                                                                                                                                                                                                                                                                                                                                                                                                                                                                                                                                                                                                                                                                                                                                                                                                                                                                                                                                                                                |                                                                                                                                        | Rail                                | N/A                                             |
|                                                                                                                                                                                                                                                                                                                                                                                                                                                                                                                                                                                                                                                                                                                                                                                                                                                                                                                                                                                                                                                                                                                                                                                                                                                                                                                                                                                                                                                                                                                                                                                                                                                                                                                                                                                                                                                                                                                                                                                                                                                                                                                                |                                                                                                                                        | Location                            | Salem, VA                                       |
| Compressed<br>Air                                                                                                                                                                                                                                                                                                                                                                                                                                                                                                                                                                                                                                                                                                                                                                                                                                                                                                                                                                                                                                                                                                                                                                                                                                                                                                                                                                                                                                                                                                                                                                                                                                                                                                                                                                                                                                                                                                                                                                                                                                                                                                              | One 200HP Kaeser, one 40HP<br>Ingersoll Rand, parallel                                                                                 | Security                            | Manned guards 24/7, also security camera system |
| Sprinkler                                                                                                                                                                                                                                                                                                                                                                                                                                                                                                                                                                                                                                                                                                                                                                                                                                                                                                                                                                                                                                                                                                                                                                                                                                                                                                                                                                                                                                                                                                                                                                                                                                                                                                                                                                                                                                                                                                                                                                                                                                                                                                                      | Site mostly covered by wet sprinkler<br>system                                                                                         | Misc                                | Simplex Grinnell fire alarm system              |
| Restroom                                                                                                                                                                                                                                                                                                                                                                                                                                                                                                                                                                                                                                                                                                                                                                                                                                                                                                                                                                                                                                                                                                                                                                                                                                                                                                                                                                                                                                                                                                                                                                                                                                                                                                                                                                                                                                                                                                                                                                                                                                                                                                                       | 26 total- 13 Men and 13 Women                                                                                                          |                                     |                                                 |
|                                                                                                                                                                                                                                                                                                                                                                                                                                                                                                                                                                                                                                                                                                                                                                                                                                                                                                                                                                                                                                                                                                                                                                                                                                                                                                                                                                                                                                                                                                                                                                                                                                                                                                                                                                                                                                                                                                                                                                                                                                                                                                                                |                                                                                                                                        |                                     |                                                 |