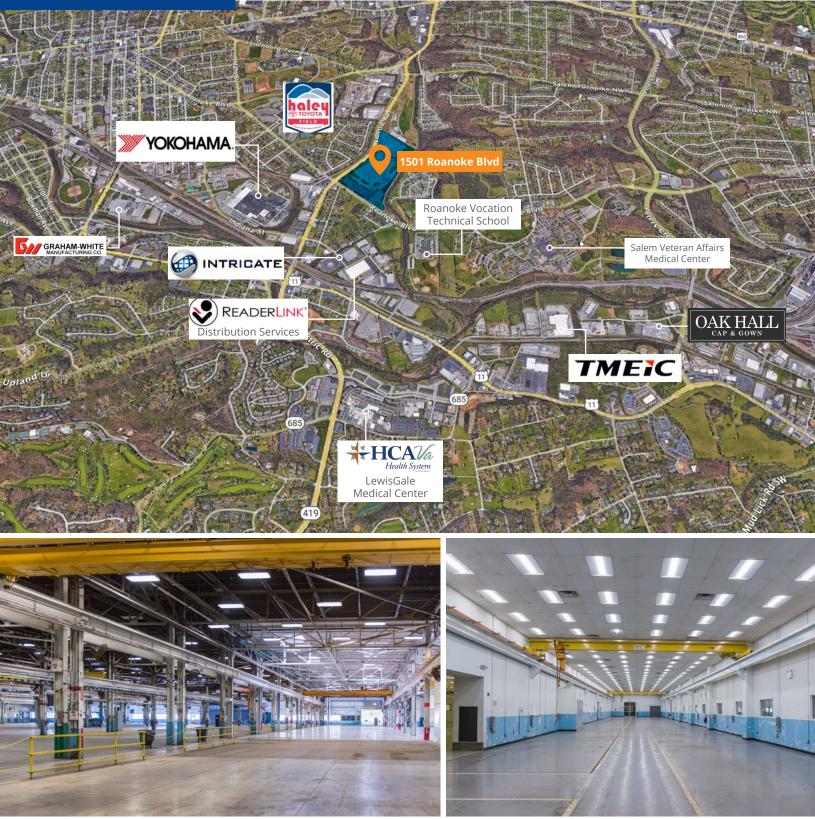

# The Roanoke Region

Location and logistics are strong advantages of the Roanoke Region. The area is served by a Port of Entry and Foreign Trade Zone to save time and money for companies importing materials. A large UPS hub is located in the area and the region is served by major air freight and package express companies. Evidence of the region's reputation as a logistics hub is the approximately 70 trucking lines serving the area with local, state, and interstate service.

The Roanoke Region is served by Norfolk Southern and CSX for freight. The region is located on the Heartland and Crescent Corridors of Norfolk Southern. The Heartland is a direct, highcapacity route that spans from the Port of Virginia to distribution markets in the Midwest. The Crescent spans 11 states and is one of fastest, most direct routes from the Southeast to the Northeast with convenient connections to Mexico and Los Angeles. An I-81 intermodal facility is planned for the region.

Located along Interstates 81, 77 and 64 and several major four lane highways

Accessible to two-thirds of U.S. population in one day's shipping time

Roanoke-Blacksburg Regional Airport is served by 4 airlines with non-stop service to 8 cities

Rail service by Norfolk Southern and CSX and Amtrak passenger service to New York City and Chicago