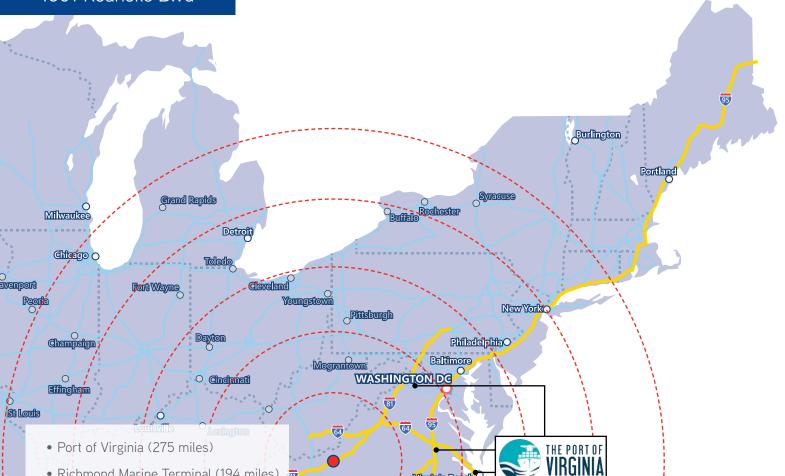

Virginia Beach

Wilmington

- Port of Virginia (275 miles)
- Richmond Marine Terminal (194 miles)

81,

arlotteo

sta

**nah C** 

95

O

iba

95

Mand 500 miles

Fort Mayers

Miami

Greensbo

95

40

100 miles

200 miles

Charleston

300 mile

400 miles

- Virginia Inland Port (171 miles)
- Greensboro, NC (109 miles)
- Raleigh, NC (159 miles)
- Charlotte, NC (191 miles)
- Washington, DC (252 miles)
- Knoxville, TN (253 miles)
- Baltimore, MD (274 miles)
- Norfolk, VA (279 miles)
- Philadelphia, PA (376 miles)
- Atlanta, GA (465 miles)
- New York, NY (468 miles)
- Indianapolis, IN (483 miles)
- Detroit, MI (537 miles)
- Chicago, IL (663 miles)
- St. Louis, MO (678 miles)