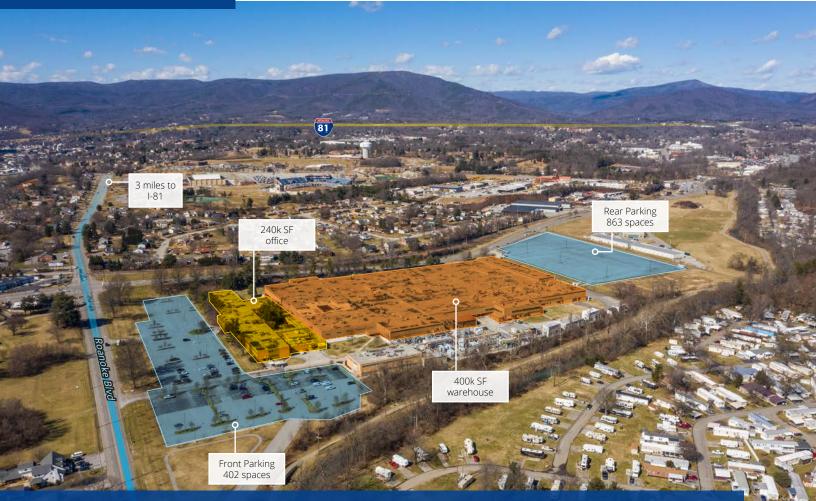

# Large manufacturing building for lease

- 641,313 SF available for lease
  400k SF of manufacturing/warehouse
  240K SF of office
- Minimun ceiling heights to 7' and max up to 50'
- 50' x 30' column spacing
- Loading:
  - West Dock: 3
  - Shipping: 4
  - Receiving: 2
- 22 overhead cranes
- Parking:
  - Rear: 863
  - Front: 402
- 24/7 security
- Built in 1955